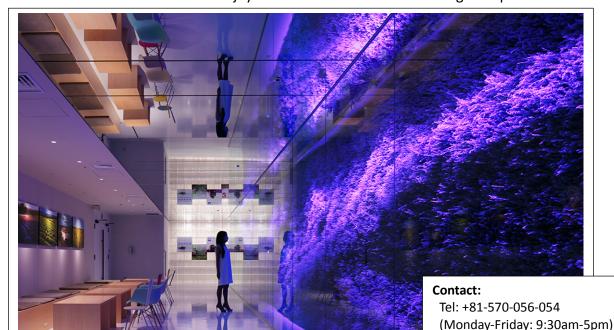

# **Show Room in Tokyo**

Young Living Japan Inc. Office is located the middle of Tokyo, Shinjuku, in which business offices gather, the next door of The Tokyo Metropolitan Government Office building. You can enjoy Mt. Fuji if you visit our office on a very fine day. You are always welcomed!

#### **Lavender Wall:**

We transported 7,000 bundles of lavender from Young Living Farm in France to design and ornament our show room entrance wall. Please enjoy and feel like the wind is blowing with peacefulness.