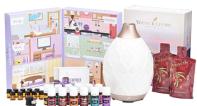

# Premium Starter Kit with Desert Mist Diffuser \*JPY24732/100PV

- Basic Starter Kit
- Aroma Routine Box
- Desert Mist Diffuser
- Premium Essential Oils (Lemon, Peppermint, Orange, Rosemary, tree, Joy, Thieves, Purification, Piece&Calming2, RC, Sacred Frankincense)