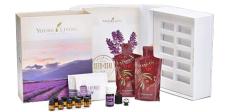

### Premium Starter Kit with YL Round Diffuser

\*JPY24732/100PV

- Basic Starter Kit
- Aroma Routine Box
- YL Round Diffuser
- Premium Essential Oils (Lemon, Peppermint, Orange, Rosemary,

Tea tree, Joy, Thieves, Purification, Piece&Calming2, RC, Sacred Frankincense)