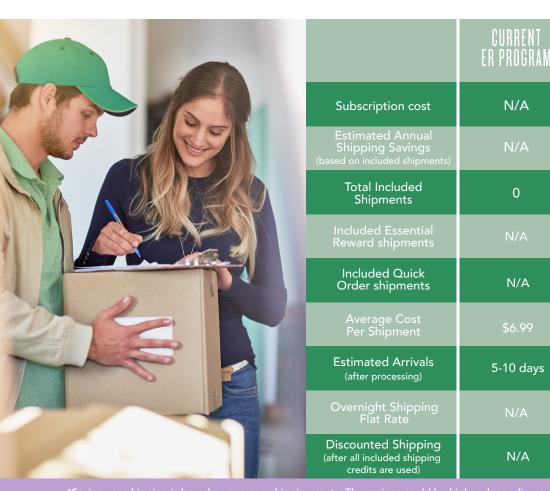

|                                                                          | CURRENT<br>Er program | V Go"                         | Y Go®                       |
|--------------------------------------------------------------------------|-----------------------|-------------------------------|-----------------------------|
| Subscription cost                                                        | N/A                   | \$59                          | \$129                       |
| Estimated Annual<br>Shipping Savings<br>(based on included shipments)    | N/A                   | 3x's<br>(\$31.87)             | 10x's<br>(\$122.64)         |
| Total Included<br>Shipments                                              | 0                     | 13                            | 36                          |
| Included Essential<br>Reward shipments                                   | N/A                   | Includes 13 ^<br>ER Shipments | Includes 12<br>ER Shipments |
| Included Quick<br>Order shipments                                        | N/A                   | N/A                           | 24                          |
| Average Cost<br>Per Shipment                                             | \$6.99                | \$4.92                        | \$3.58                      |
| Estimated Arrivals<br>(after processing)                                 | 5-10 days             | 2-4 days                      | 2-4 Days                    |
| Overnight Shipping<br>Flat Rate                                          | N/A                   | \$10                          | \$10                        |
| Discounted Shipping<br>(after all included shipping<br>credits are used) | N/A                   | N/A                           | \$6**/ \$4**                |

\*Savings on shipping is based on average shipping costs. The savings could be higher depending on average order size and shipping weight. \*\* After all shipping credits are used, take advantage of 2- to 4-day shipping for \$6 or 5- to 7-day shipping for \$4.

^ Receive a free bonus shipment with your first 12 shipments on YL Go.

The introductory annual membership is \$59 for YL Go and \$129 for YL Go+.