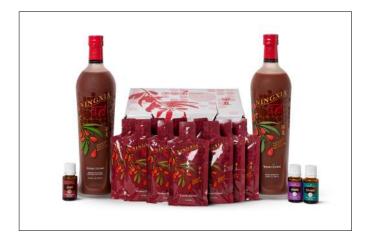

KIT DE INICIO CON DIFUSOR BÚHO SKU: 36643 | PRECIO: \$614.200 | PV: 100

KIT DE INICIO CON NINGXIA RED SKU: 28916 | PRECIO: \$628.300 | PV: 100

KIT DE INICIO COLECCIÓN GOTA DE LLUVIA SKU: 313746 | PRECIO: \$490.400 | PV: 100