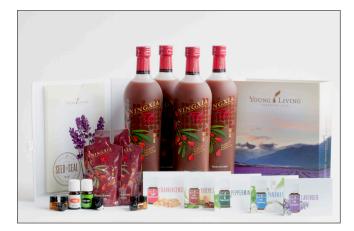

# PREMIUM STARTER KITS (Continued)

PREMIUM STARTER KIT WITH RAINDROP PRICE: \$3,298.00 | PV: 100

PREMIUM STARTER KIT WITH NINGXIA RED PRICE: \$2,937.00 | PV: 100

BASIC STARTER KIT PRICE: \$835.00 | PV: 0