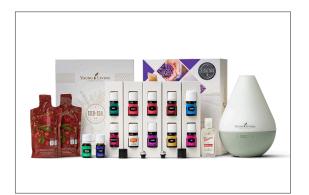

# PREMIUM STARTER KITS

PREMIUM STARTER KIT WITH DEWDROP DIFFUSER PRICE: \$3,029.00 | PV: 100

PREMIUM STARTER KIT WITH LANTERN DIFFUSER PRICE: \$3,286.00 | PV: 100

PREMIUM STARTER KIT WITH FEATHER THE OWL DIFFUSER PRICE: \$2,915.00 | PV: 100

PREMIUM STARTER KIT THIEVES HOGAR NATURAL PRICE: \$2,789.00 | PV: 100

# PREMIUM STARTER KITS (Continued)

PREMIUM STARTER KIT WITH RAINDROP PRICE: \$3,298.00 | PV: 100

PREMIUM STARTER KIT WITH NINGXIA RED PRICE: \$2,937.00 | PV: 100

BASIC STARTER KIT PRICE: \$835.00 | PV: 0