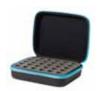

#### 30 OII CASE

| CODE   | 5279    |
|--------|---------|
| WHSL.  | R537.00 |
| RETAIL | R710.00 |
| PV     | 0       |

This essential oil carrying case allows you to transport up to 30 essential oils or blends with style.

Made out of sturdy EV foam, this case is designed

with a durable handle and foam insert to secure and protect each bottle while on the go.