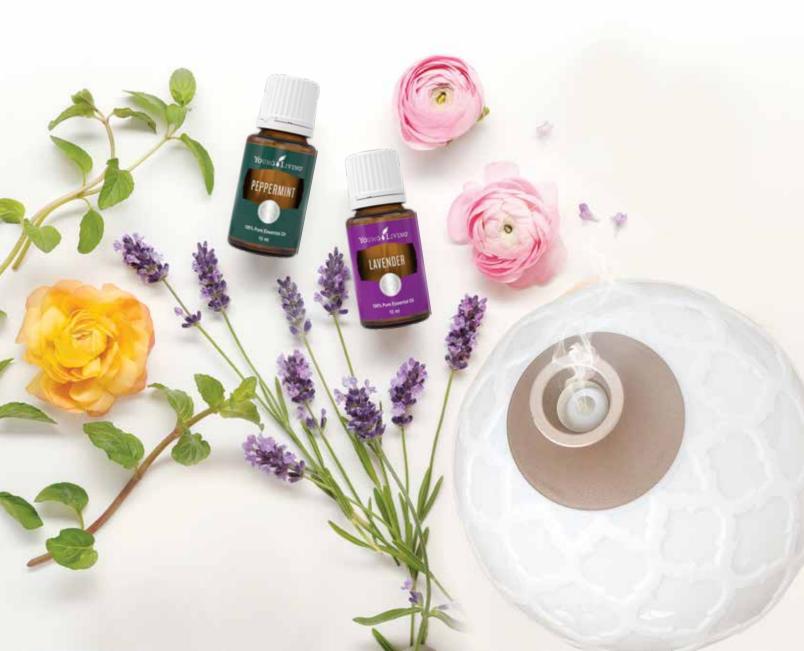

### LAVENDER

 $Lavandula\ angustifolia$ 

| CODE   | SIZE  | WHSL.   | RETAIL  | PV    |
|--------|-------|---------|---------|-------|
| 358038 | 5 ml  | R170.00 | R220.00 | 12    |
| CODE   | SIZE  | WHSL.   | RETAIL  | PV    |
| 357538 | 15 ml | R344.00 | R450.00 | 24,25 |

Lavender is a popular essential oil long loved for its calming, soothing fragrance. When diffused, Lavender adds a clean and fresh scent to any room. It is also a relaxing addition to body care products and baths.

### PEPPERMINT

Mentha piperita

| CODE   | SIZE  | WHSL.   | RETAIL  | PV    |
|--------|-------|---------|---------|-------|
| 361338 | 5 ml  | R145.00 | R190.00 | 10,25 |
| CODE   | SIZE  | WHSL.   | RETAIL  | PV    |
| 361438 | 15 ml | R312.00 | R410.00 | 22    |

Peppermint can be used topically to cool the skin or diffused for a scent that invites feelings of peace.

HOW TO USE | \$\iiii \bigset{\text{\$\limin\$}} \bigset{\text{\$\limin\$}} | Diffuse, directly inhale, or dilute with V-6 Vegetable Oil Complex to apply topically.

## DIFFUSERS

Transform your home, office or personal space into your personal aromatherapy oasis! Our elegantly designed diffusers will allow you to infuse essential oils into every part of your space and create a spalike experience anywhere life takes you.