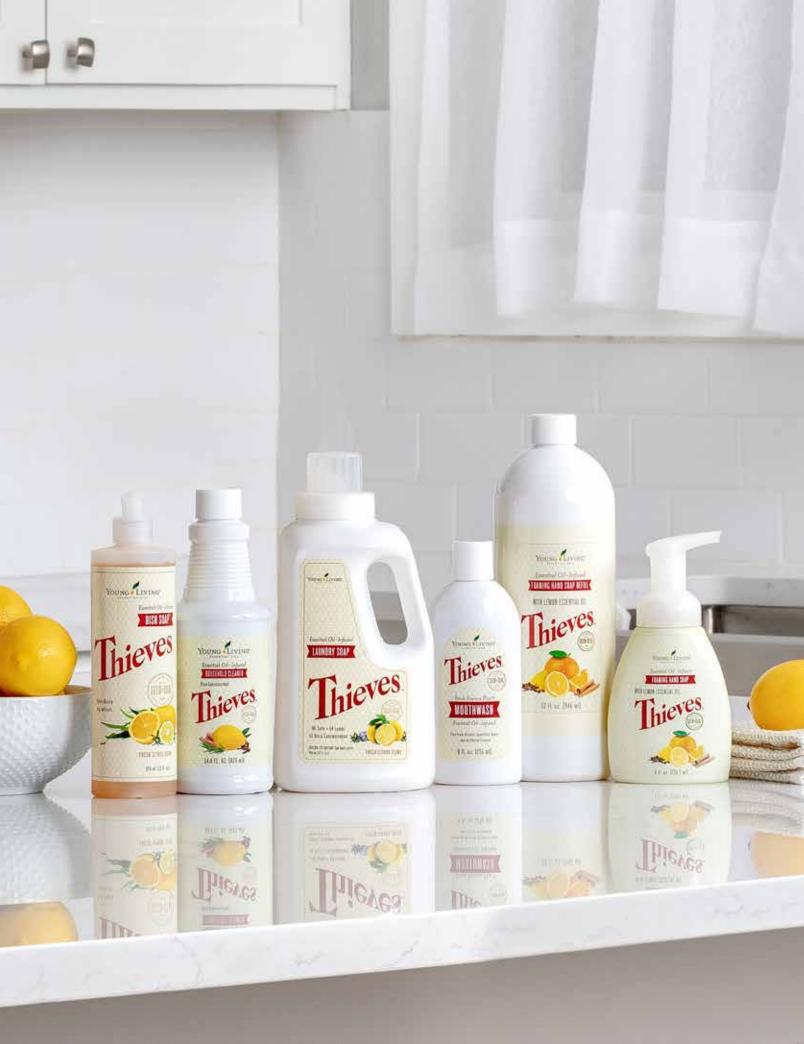

# YOU AND YOUR HOME

Your home is your sanctuary—a place where life's treasured memories are made with family and friends. These powerful, essential oil-infused products provide you safe solutions that work the way nature intended. From the cleaning products you use to the toothpaste in your cabinet, your home should be the place where total wellness begins.

## THIEVES

Young Living's unique Thieves® blend is crafted in the tradition of four 15th-century French thieves who created a special aromatic combination of clove, rosemary, and other botanicals. Our Thieves line of products brings safe alternatives to your home, so you can replace harsh chemicals with naturally derived formulas that work hard and smell amazing.

#### THIEVES DISH SOAP

| CODE   | 535038  |
|--------|---------|
| VOLUME | ml      |
| WHSL.  | R206.00 |
| RETAIL | R270.00 |
| PV     | 14      |

(NEW!)

With naturally derived ingredients, Thieves® Dish Soap effectively cleans your dishes without chemicals, dyes or synthetics. Young Living essential oils—Thieves, Jade Lemon and Bergamot—work with other plantbased ingredients to leave your dishes sparkling clean.

Cleanse your skin with Thieves®

Foaming Hand Soap. Blending

essential oils with other natural

ingredients, it is a gentle and

effective alternative to other

HOW TO USE | Refill your 236ml

Foaming Hand soap as need be.

#### THIEVES FOAMING HAND SOAP

| CODE   | 367438  |
|--------|---------|
| SIZE   | 236 ml  |
| WHSL.  | R197.00 |
| RETAIL | R260.00 |
| PV     | 13.25   |

(NEW!)

### THIEVES FOAMING HAND SOAP – REFILL

| CODE   | 359438  |
|--------|---------|
| SIZE   | 946 ml  |
| WHSL.  | R581.00 |
| RETAIL | R760.00 |
| PV     | 39,5    |

(NEW!)

#### THIEVES FRESH ESSENCE MOUTHWASH

| CODE         | 368338  |  |  |  |
|--------------|---------|--|--|--|
| SIZE         | 236 ml  |  |  |  |
| WHSL. R166.0 |         |  |  |  |
| RETAIL       | R220.00 |  |  |  |
| PV           | 11,25   |  |  |  |

#### THIEVES HOUSEHOLD CLEANER

| CODE   | 374338  |
|--------|---------|
| SIZE   | 946 ml  |
| WHSL.  | R331.00 |
| RETAIL | R440.00 |
| PV     | 22,5    |

Combining naturally derived, plant-based ingredients, Thieves® Household Cleaner provides exceptional home cleaning and purifying power. This multipurpose solution can be used for virtually any surface in your home or office and is safe to use around every member of your family, including children and pets.

#### THIEVES LAUNDRY Soap

| CODE   | 534938  |  |  |
|--------|---------|--|--|
| SIZE   | 946 ml  |  |  |
| WHSL.  | R434.00 |  |  |
| RETAIL | R570.00 |  |  |
| PV     | 29,5    |  |  |

(NEW!)

With a plant-based formula, Thieves® Laundry Soap gently and naturally washes your clothes. Natural enzymes and powerful essential oils add to the formula's strength to leave your clothes fresh and clean with a light citrus scent.