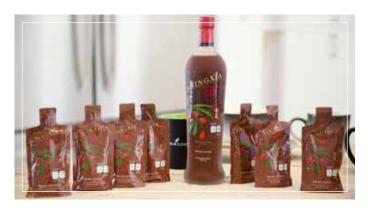

## WELLNESS

True wellness starts from within. Go the distance with foods and supplements that nourish your body, satisfy your nutritional needs and tantalize your taste buds.

For more than 700 years, the northwest region of China known as Ningxia has earned a reputation for producing and cultivating premium wolfberries. Also known as goji berries, wolfberries have a rich nutritional profile. NingXia Red is our powerful juice drink created to help energise, fortify and revitalise the body and mind. This delicious, proprietary blend features pure essential oils, Ningxia wolfberry puree and other fruits to supply the body with vital phytonutrients.