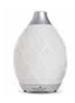

#### DESERT MIST ULTRASONIC DIFFUSER

| CODE   | 28636     |
|--------|-----------|
| WHSL.  | R902.00   |
| RETAIL | R1 190.00 |
| PV     | 38,25     |

Young Living's Dewdrop™ Diffuser functions as a humidifier, atomiser and aroma diffuser in one simple to-use product. Custom designed with up to four

hours of continuous-run diffusion, automatic shutoff and ambient light control, Young Living's Dewdrop Diffuser can transform any space into a spa-like atmosphere.

INCLUDES | Lemon 5 ml; Orange 5 ml

HOW TO USE | Fill well with room-temperature water (tap or spring is recommended), add 8-12 drops of your chosen essential oil/s and turn on the diffuser. (See instruction booklet for complete usage details)

#### DEWDROP DIFFUSER

| CODE   | 533038    |
|--------|-----------|
| WHSL.  | R902.00   |
| RETAIL | R1 190.00 |
| PV     | 38,25     |

Young Living's Dewdrop™ Diffuser functions as a humidifier, atomiser and aroma diffuser in one simple to-use product.

Custom designed with up to four hours of continuous-run diffusion, automatic shutoff and ambient light control, Young Living's Dewdrop Diffuser can transform any space into a spa-like atmosphere.

INCLUDES | Lemon 5 ml; Orange 5 ml

HOW TO USE | Fill well with room-temperature water (tap or spring is recommended), add 8-12 drops of your chosen essential oil/s and turn on the diffuser. (See instruction booklet for complete usage details)