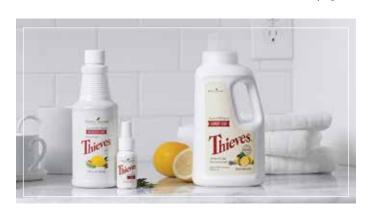

## THIEVES

Young Living's unique Thieves® blend is crafted in the tradition of four 15th-century French thieves who created a special aromatic combination of clove, rosemary, and other botanicals. Our Thieves line of products brings safe alternatives to your home, so you can replace harsh chemicals with naturally derived formulas that work hard and smell amazing.

#### THIEVES HOUSEHOLD CLEANER

| CODE   | 374338  |
|--------|---------|
| SIZE   | 946 ml  |
| WHSL.  | R331.00 |
| RETAIL | R440.00 |
| PV     | 22,5    |

Combining naturally derived, plant-based ingredients, Thieves® Household Cleaner provides exceptional home cleaning and purifying power. This multipurpose solution can be used for virtually any surface in your home or office and is safe to use around every member of your family, including children and pets.