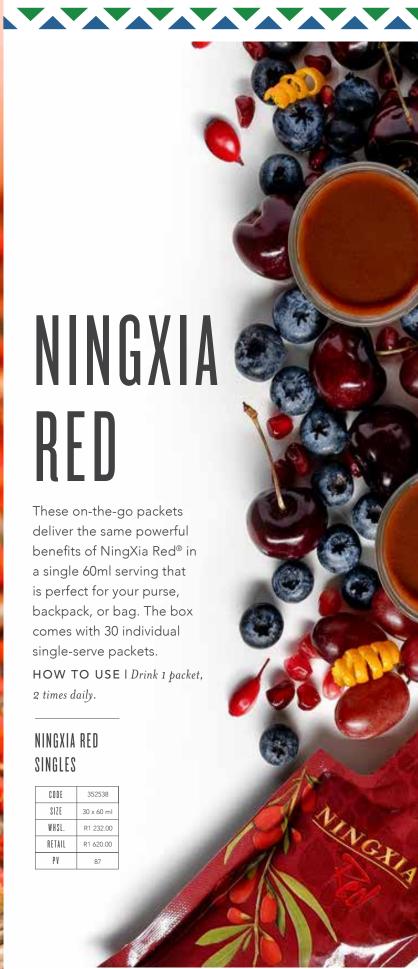

## WELLNESS

True wellness starts from within. Go the distance with foods and supplements that nourish your body, satisfy your nutritional needs and tantalize your taste buds.

For more than 700 years, the northwest region of China known as Ningxia has earned a reputation for producing and cultivating premium wolfberries. Also known as goji berries, wolfberries have a rich nutritional profile. NingXia Red is our powerful juice drink created to help energise, fortify and revitalise the body and mind. This delicious, proprietary blend features pure essential oils, Ningxia wolfberry puree and other fruits to supply the body with vital phytonutrients.

27

28

Helichrysum

Rose