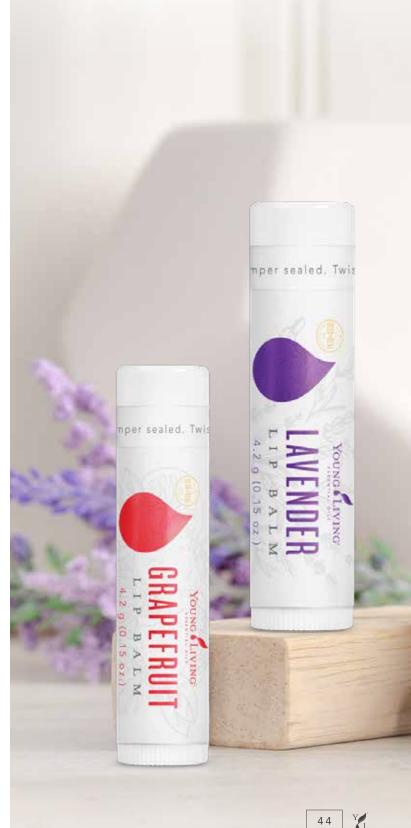

#### GRAPEFRUIT LIP BALM

| CODE   | 517838 |  |  |
|--------|--------|--|--|
| SIZE   | 4.2 g  |  |  |
| WHSL.  | R59.00 |  |  |
| RETAIL | R80.00 |  |  |
| PV     | 4,25   |  |  |

Infused with Grapefruit essential oil, wolfberry seed oil, and antioxidants, this refreshing lip balm seals in moisture to prevent dehydration for smooth lips.

HOW TO USE | Apply to lips as needed.

(Coming Soon)

#### LAVENDER LIP BALM

| CODE   | 520338 |
|--------|--------|
| SIZE   | 4.2 g  |
| WHSL.  | R55.00 |
| RETAIL | R70.00 |
| PV     | 4      |

Lavender Lip Balm soothes dry lips, harnessing the power of Lavender essential oil and the moisturising properties of jojoba oil and vitamin E.

HOW TO USE I Apply to lips as needed.