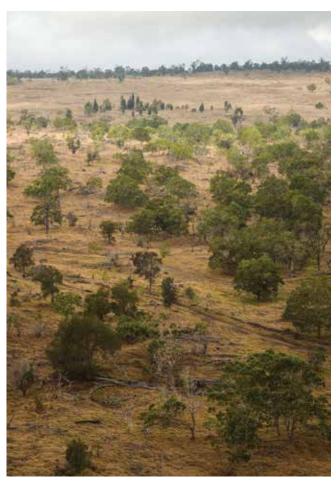

# DOWN UNDER SANDALWOOD FARM

KUNUNURRA, AUSTRALIA

This location uses a remarkable approach to protecting precious sandalwood trees from India's growing black market by bringing seeds from India to be cultivated on this farm. Once safely planted in their new home, these trees are cultivated with the industry's highest standards of quality, sustainability, and environmental stewardship.

OIL FROM THIS FARM:

Sacred Sandalwood