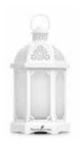

#### LANTERN Diffuser

| CODE   | 28639     |
|--------|-----------|
| WHSL.  | R1 201.00 |
| RETAIL | R1 580.00 |
| PV     | 50,75     |

Complement your décor and set the mood with the Lantern Diffuser. A warm and welcoming invitation for guests, this stunning lantern made with exquisite metal and glass details transforms any room by permeating the

air with the aroma of your favourite essential

INCLUDES | Lemon 5 ml; Orange 5 ml

HOW TO USE | For use, safety and care information, refer to the Lantern Diffuser Operation Manual.