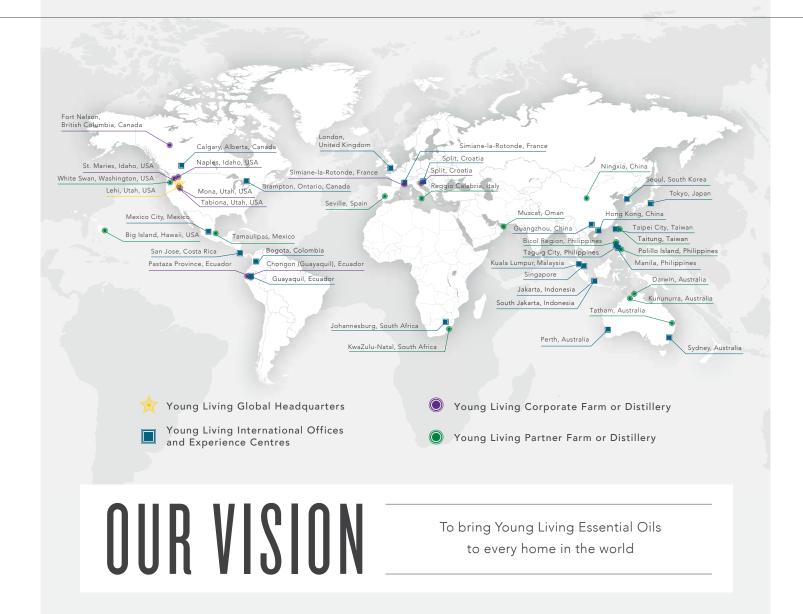

# FARIL CARREST CONTRACTOR OF THE CONTRACTOR OF TH

Young Living farms stand apart in the essential oil industry and set the standard for distilling essential oils. That's why our essential oil farms play such an integral role in our Seed to Seal® promise. We've invested unprecedented time and resources to ensure that these standards are prioritised at each of our corporate-owned farms, partner farms and Seed to Seal-certified suppliers, so your home and family get the very best nature has to offer.

# NORTHERN LIGHTS FARM

FORT NELSON, BC, CANADA

# KONA SANDALWOOD REFORESTATION PROJECT

BIG ISLAND, HAWAII, USA

After extensive scouting and research in 2014, Young Living purchased land in British Columbia, Canada, for the Northern Lights Farm to be a main source of Black Spruce essential oil, an important oil in many popular blends. This pristine land remains free of synthetic chemicals and fertilisers.

OILS FROM THIS FARM:

Northern Lights Black Spruce • Ledum Yarrow • White Spruce

Young Living's partnership with the Kona Sandalwood Reforestation Project is a great example of how our partnerships strive to preserve cultural values. At this location, only dead or dying sandalwood is harvested to maintain the ecological balance and to follow the deeply rooted Hawaiian belief in humans' responsibility to maintain a respectful relationship with the land.

OIL FROM THIS FARM:

Royal Hawaiian Sandalwood<sup>TM</sup>

# SIMIANE-LA-ROTONDE LAVENDER FARM

SIMIANE-LA-ROTONDE, FRANCE

Young Living's Simiane-la-Rotonde Lavender Farm is located in charming Provence, a region of France renowned for its beauty, fragrant lavender fields, and summer-long festivals. Home to our annual Lavender Harvest event, this farm has become a popular destination for essential oil lovers, artists and visitors looking to breathe in the captivating spirit of this special location.

## OILS AND PRODUCT FROM THIS FARM:

Lavender • Clary Sage • Rosemary

Lavandin • Einkorn

# BALKAN BOTANICAL FARM

MANOLOVO, BULGARIA

The Balkan Botanical Farm, located in beautiful Bulgaria, joins other carefully selected Young Living partner farms as a scenic, history-rich location ideal for cultivating premium botanicals. Situated in one of the most valued rose-growing regions in the world, the Balkan Botanical Farm specialises in cultivating superior roses. Recently, it has expanded its essential oil farm offerings to include Roman chamomile and valerian to support Young Living's supply of some of its most-loved products.

### OILS FROM THIS FARM:

Roman Chamomile · Rose · Valerian

# ST. MARIES LAVENDER FARM

ST. MARIES, IDAHO, USA

Our St. Maries Farm is where everything started! Decades ago, Gary Young brought pure, authentic lavender and melissa seeds from France and planted them on the 200 acres of land that now make up this beautiful farm. Today, over 120 acres of organically grown melissa are planted on this farm, making it the largest producer of Melissa oil in the world.

### OILS FROM THIS FARM:

Lavender · Melissa · Idaho Tansy

# FINCA Botanica farm

CHONGON (GUAYAQUIL), ECUADOR

# WHISPERING SPRINGS FARM

MONA, UTAH, USA

Building this farm and its state-of-the-art distillery started as one of Gary Young's passion projects. Today, Guayaquil's tropical climate helps nurture Young Living's 2,000 acres of rich soil, year-round harvests, and lush botanical life.

# OILS AND PRODUCT FROM THIS FARM:

Ylang Ylang · Palo Santo · Mastrante · Lemongrass · Eucalyptus Blue · Dorado Azul Ocotea · Plectranthus Oregano · Rosa Muerta · Cardamom · Geranium · Hyssop Ishpingo · Rosemary · Ruta · Thyme · Vetiver · Chocolate

# HIGHLAND FLATS TREE FARM

NAPLES, IDAHO, USA

The Highland Flats Tree Farm is home to beautiful conifer trees from which essential oils derived from the great outdoors are produced. It's the location of Young Living's annual Winter Harvest and Spring Planting projects, which allow members to participate in the Seed to Seal process firsthand in a rural, peaceful setting and experience the thrill of working at the world's first fully automated, state-of-the art essential oil distillery.

# DOWN UNDER SANDALWOOD FARM

KUNUNURRA, AUSTRALIA

This location uses a remarkable approach to protecting precious sandalwood trees from India's growing black market by bringing seeds from India to be cultivated on this farm. Once safely planted in their new home, these trees are cultivated with the industry's highest standards of quality, sustainability, and environmental stewardship.

# **OUTBACK BOTANICAL RESERVE**

DARWIN, AUSTRALIA

Australia's Northern Territory outback is the backdrop for this location's plantations of Australian cypress trees. Drawing on ethnobotanical use in the aboriginal pharmacopeia, the founder of the Outback Botanical Reserve discovered a new, now-patented method of distillation that resulted in Blue Cypress essential oil.

# SKYRIDER WILDERNESS RANCH

TABIONA, UTAH, USA

This ranch is one of our most beloved locations, where many Young Living global leaders have already attended retreats and events. Nestled in the hills of Tabiona, Utah, this ranch was close to Gary Young's heart. It's a location where our unique einkorn grain thrives and is also a place where research is performed on distillation methods and new botanicals.

# TAIWAN COOPERATIVE FARM

TAITUNG, TAIWAN

# LABBEEMINT PARTNER DISTILLERY

WHITE SWAN, WASHINGTON, USA

The Labbeemint Partner Distillery has been producing world-class mint oils at its family-run facility since the 1940s. Labbeemint's level of unmatched supply chain honesty and transparency make them the ideal primary supplier of Mentha piperita supplier for Young Living.

# ARABIAN Frankincense distillery

MUSCAT, OMAN

# DALMATIA Aromatic farm

SPLIT, CROATIA

Young Living is the first and only company in the world to distill and export Omani Sacred Frankincense oil and bring it into the Western world. The Boswellia sacra trees in this region carry a rich history, having been harvested from for the past 5,000 years. Today, their resin is harvested by the same method and on the same schedule to continue this centuries-old story.

# GIHNDAGUN FARM

TATHAM, AUSTRALIA

As Young Living's newest producer of Tea Tree essential oil, Gihndagun—which means "respect the earth"—boasts 100 acres of rich soil that is cultivated with all-natural tree biomass, wood chips and naturally derived fertiliser. Crops are nourished with irrigation water, which is captured and reused, as well as with licensed water accessed from a natural creek and river.

# FINCA VICTORIA FARM

CIUDAD VICTORIA, MEXICO

The Finca Victoria Farm comprises 2,400 acres of rich farmland, with 50 groves of hand-tended fruit trees. Fresh lime and grapefruit rinds are cold-pressed on-site to produce essential oils of the highest quality. Because this farm is a zero-waste facility, every portion of the remaining fruit goes to good use.

# HAPPY PILI TREE FARM

BICOL REGION, PHILIPPINES

Chosen as a partner farm because of its conscientious harvesting methods, the Happy Pili Tree Farm is Young Living's main supplier of Elemi essential oil. With expertise on how to legally and sustainably source this precious plant, the farm provide fair wages to workers and protects natural resources.