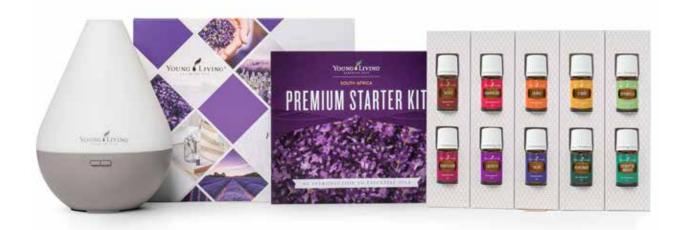

#### PREMIUM STARTER KIT WITH DEWDROP DIFFUSER

| CODE (IT) | 29111     |
|-----------|-----------|
| WHSL.     | R2 268.00 |
| RETAIL    | R2 980.00 |
| PV        | 100       |

- x 1 Premium Essential Oils Collection (10 Oils)
- x 1 Dewdrop Diffuser
- x 1 Premium Starter-kit Booklet
- \*Thieves 5ml, Frankincense 5ml, Orange 5ml, Lemon 5ml, Citronella 5ml,
  Purification® 5ml, Lavender 5ml, Valor® 5ml, Peppermint 5ml, Eucalyptus Radiata 5ml