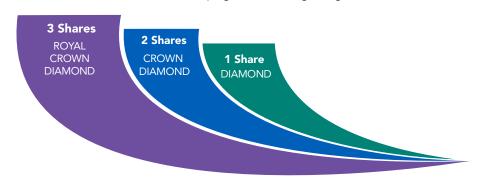

|                                                                                                                                                                                                                                                                                                      | GENERAT    | ION COMMISSION PERC | ENTAGES |  |
|------------------------------------------------------------------------------------------------------------------------------------------------------------------------------------------------------------------------------------------------------------------------------------------------------|------------|---------------------|---------|--|
| PERSONAL GENERATION                                                                                                                                                                                                                                                                                  | 2.5%       | 2.5%                | 2.5%    |  |
| GENERATION 2                                                                                                                                                                                                                                                                                         | 3%         | 3%                  | 3%      |  |
| GENERATION 3                                                                                                                                                                                                                                                                                         | 3%         | 3%                  | 3%      |  |
| GENERATION 4                                                                                                                                                                                                                                                                                         |            | 3%                  | 3%      |  |
| GENERATION 5                                                                                                                                                                                                                                                                                         |            |                     | 3%      |  |
| GENERATION 6                                                                                                                                                                                                                                                                                         |            |                     |         |  |
| GENERATION 7                                                                                                                                                                                                                                                                                         |            |                     |         |  |
| GENERATION 8                                                                                                                                                                                                                                                                                         | ROYAL CROV | WN                  |         |  |
| CROWN DIAMOND 5 Shares  GENERATION LEADERSHIP BONUS 6.25% of all Young Living's monthly commissionable sales is paid out in shares according to the rank you achieved for the month and on the leaders in your organization on which you earn generation commissions.  GOLD 2 Shares  SILVER 1 Share |            |                     |         |  |