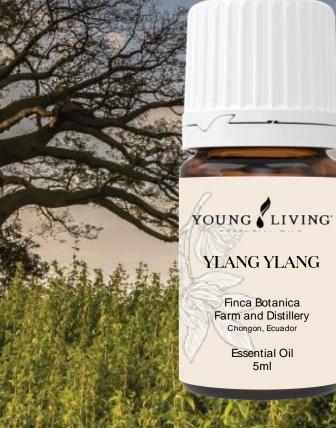

YOUNG LIVING SACRED FRANKINCENSE

> Arabian Frankincense Distillery Muscat, Oman

> > Essential Oil 5ml

Ylang-ylang trees grown at Finca Botanica can grow more than 15 meters (nearly 50 feet) tall. Farm workers prune the trees to make the harvest easier and to channel the plant's energy to produce the fragrant flowers used to obtain Ylang-ylang essential oil.