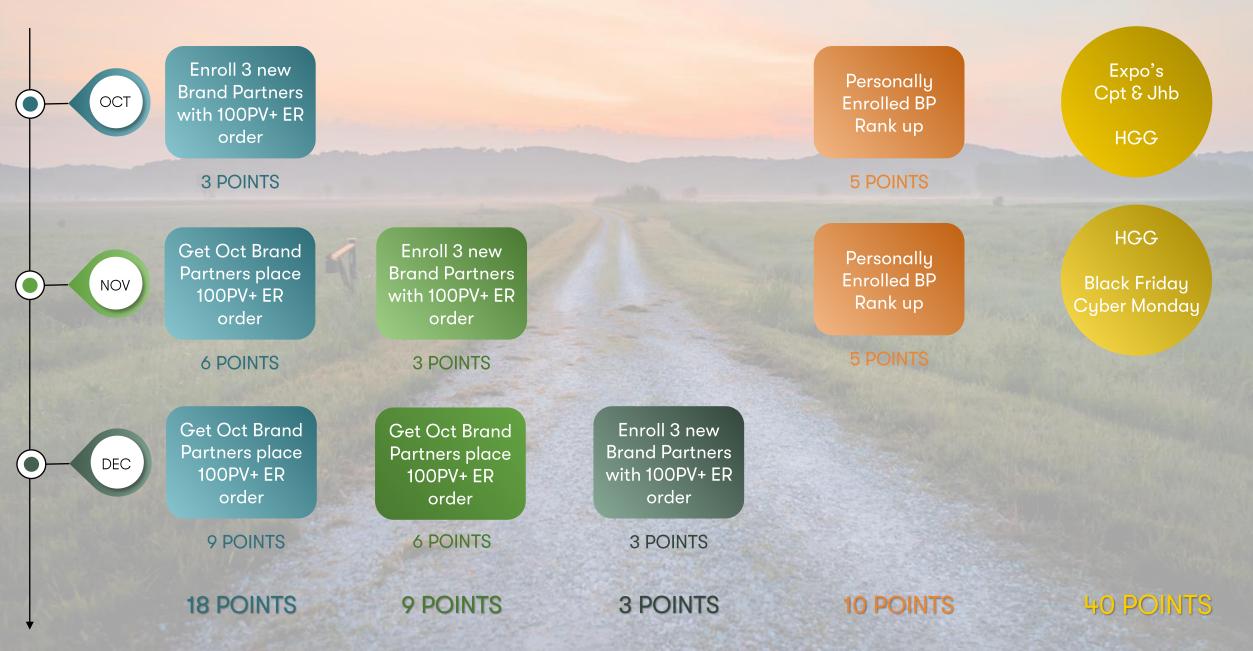

### **TIER REQUIREMENTS & PRIZES**

### Tier 1 20 POINTS

Earn 20 Points and receive the Exclusive Farm Collection Tier 2 40 POINTS

Earn 40 Points and receive the Exclusive Farm Collection and a visit to the South African Partner Farm

# INCENTIVE CRITERIA How to earn points

1 Point

When you sell 100+ PV of products on a new Brand Partner's first order. Their order must be an Essential Rewards order to qualify. 2 Points

When your new Brand Partner places their second consecutive Essential rewards order of 100+PV 3 Points

When your new Brand Partner places their third consecutive Essential rewards order of 100+ PV.

# INCENTIVE CRITERIA How to earn points

**5** Points

5 Points

For each new rank you achieve during the promotional period For each new rank your personally enrolled Brand Partner achieves If you maintain your new rank advancement the following month after achieving it

**3** Points