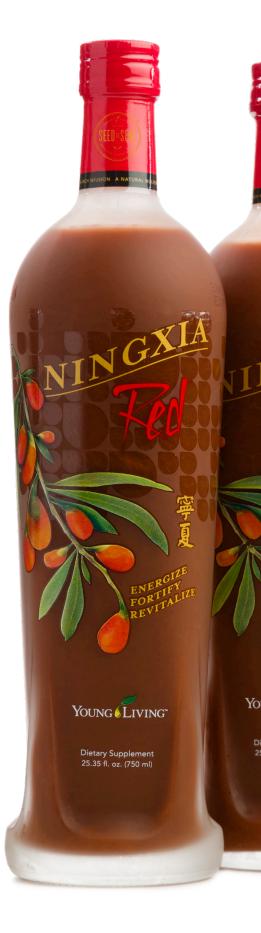

## NingXia Red Bottles

NingXia Red<sup>®</sup> is a delicious way to start your day! This exclusive drink is packed with powerful antioxidants to promote healthy energy levels and help against oxidative stress. Each bottle is 750ml.