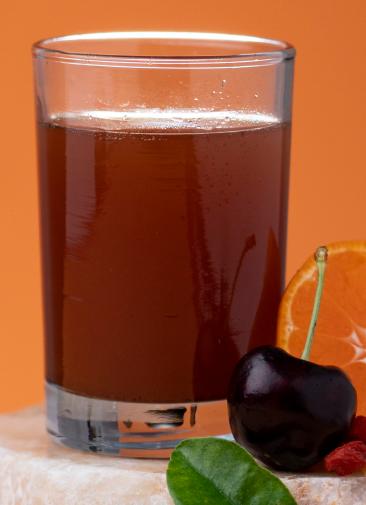

Wolfberry puree is the core ingredient in the NingXia Red beverage. The wolfberry is revered for its unparalleled nutritional profile, which includes fiber, zeaxanthin, critical amino acids, polyphenols, polysaccharides, and a distinctive ratio of trace nutrients.

In one cup of NingXia Red drink, you'll find:

- 30g of wolfberries
- 5g of cherries
- 9g of blueberries
- 4g of pomegranate
- 6g of plums
- 5g of aronia berries

By enjoying 2–4 delicious ounces daily, you can make your NingXia Red beverage a vital part of your journey to transformed wellness.\*

One cup of NingXia Red contains two servings of fruit.