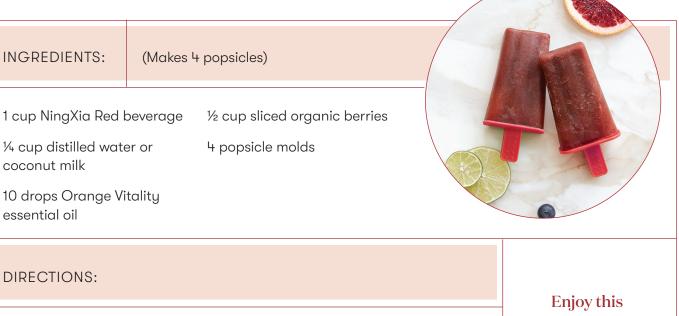

# <sup>∼ingXia</sup> R<sub>e</sub>

- 1. Combine NingXia Red, water or coconut milk, and Orange Vitality.
- 2. Cut slices of fruit and place into molds.
- 3. Pour NingXia Red mixture into molds, covering fruit.
- 4. Place molds in freezer for 6–8 hours.

Enjoy this refreshing midday snack packed with immune support.\*