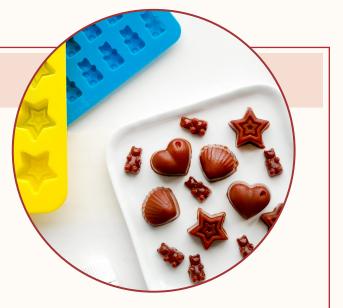

# <sup>∼ingXia</sup> R<sub>e</sub>

- 1. Combine NingXia Red, water or coconut milk, and Orange Vitality.
- 2. Cut slices of fruit and place into molds.
- 3. Pour NingXia Red mixture into molds, covering fruit.
- 4. Place molds in freezer for 6–8 hours.

Enjoy this refreshing midday snack packed with immune support.\*