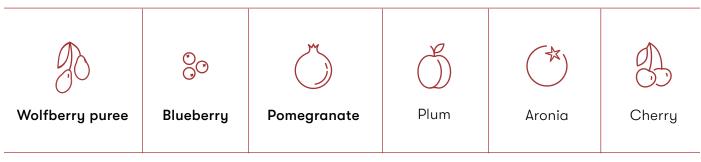

## All About the NingXia Red<sup>®</sup> drink

The delicious NingXia Red daily supplement includes juices and extracts from polyphenol-rich superfruits such as aronia, plum, blueberry, pomegranate, and—best of all—exotic Ningxia wolfberries. This delicious supplement packs a big daily punch of nutrients, offering benefits that include support for normal eye health and energy levels.\*

In one cup of NingXia Red drink, you'll find:

- 30g of wolfberries
- 5g of cherries
- 9g of blueberries
- 4g of pomegranate
- 6g of plums
- 5g of aronia berries

By enjoying 2–4 delicious ounces daily, you can make your NingXia Red beverage a vital part of your journey to transformed wellness.\*