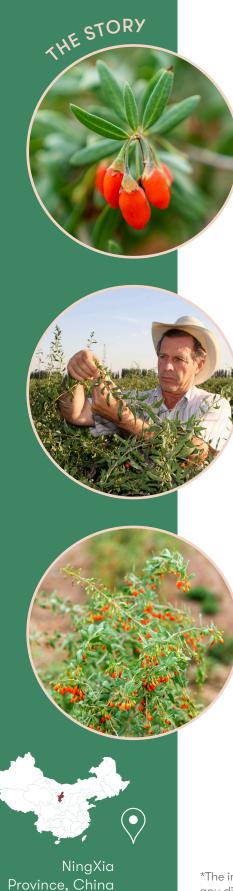

## The NingXia Red<sup>®</sup> story\_

More than 25 years ago, Young Living Founder D. Gary Young traveled the world seeking the secrets to natural longevity, energy, and vitality. During his travels, he met Chinese scientist Dr. Songqiao Chao. Dr. Chao introduced Gary to a delicious berry that the Chinese people had prized for thousands of years because of its powerful health-supporting benefits. Dr. Chao explained that those who regularly ingested this berry led remarkably long and healthy lives.

While in China, Gary also learned that Chinese biochemists at the Ningxia Institute of Nutrition had analyzed the wolfberry and discovered that it is one of the most nutrient-dense foods on the planet. Gary became convinced that this superfruit needed to be shared with the world. He combined the wolfberry with essential oils, creating the world's foremost functional beverage: NingXia Red.

## The Ningxia Wolfberry

The legendary Ningxia wolfberry, also known as the goji berry, is prized for its rich nutritional content. It is one of the earliest known superfruits used in ancient Chinese health practices, with a documented history dating back to the Ming Dynasty. Residents of the Ningxia region of northern China, where the wolfberry grows, have long enjoyed the fruit's astonishing wellness-supporting benefits. However, the Ningxia region's remoteness and political isolation kept the knowledge of its remarkable superfruit relatively hidden from the world.