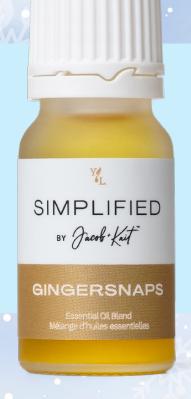

## TIER 1

**ENROLL 5 WITH 100PV** 

Warm blend of Vanilla, Tangerine, Ocotea, Cinnamon and Ginger.