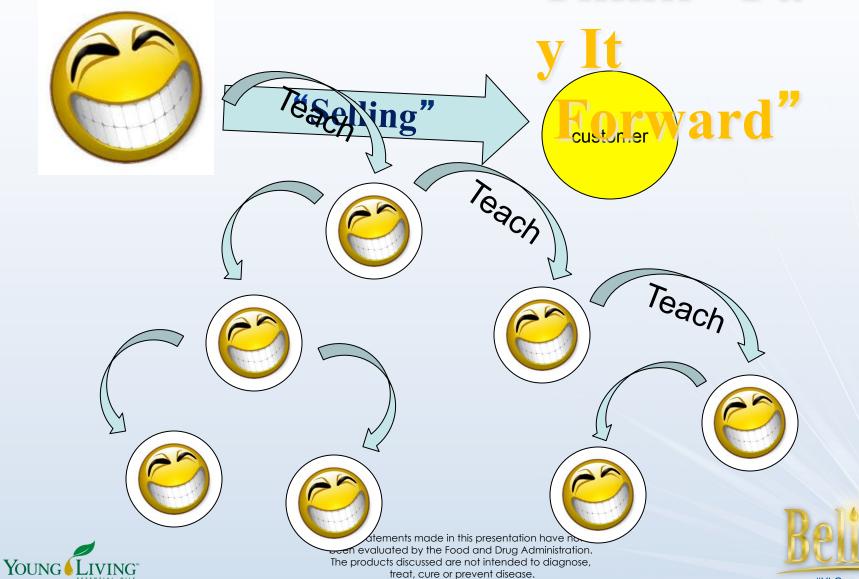

### "This is a SELLING business..."

"...And I'm not a sales person!"

### Selling vs. Teaching

| Month   | Selling | The Network Marketer<br>Teaches 1 per month,<br>to teach 1 per month |
|---------|---------|----------------------------------------------------------------------|
| 1       | 4       | 2                                                                    |
| 2       | 4       | 4                                                                    |
| 3       | 4       | 8                                                                    |
| 4       | 4       | 16                                                                   |
| 5       | 4       | 32                                                                   |
| 6       | 4       | 64                                                                   |
| 7       | 4       | 128                                                                  |
| 8       | 4       | 256                                                                  |
| 9       | 4       | 512                                                                  |
| 10      | 4       | 1024                                                                 |
| 11      | 4       | 2048                                                                 |
| 12      | 4       | 4096                                                                 |
| TOTAL = | 48      | 4 096                                                                |