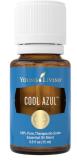

## COOL AZUL ESSENTIAL OIL BLEND

Especially perfect for massage, this therapeutic-grade essential oil blend can be used alone when high potency is desired

or can be used alongside other oils to add a targeted cooling blast where you need it most.

Cool Azul® is a proprietary essential oil blend that combines Young Living-exclusives Dorado Azul and Plectranthus Oregano, as well as Peppermint, Wintergreen, Sage, Copaiba, Blue Cypress, and other fresh-smelling oils. Apply this blend topically before, during, and after physical activities to enjoy its uniquely cooling sensation.

## ESSENTIAL OILS IN COOL AZUL INCLUDE:

Lavender

Blue Cypress

Vetiver

Elemi

Dorado Azul Caraway Seed

Copaiba

Chamomile

Peppermint

Wintergreen

Tea Tree

Sage

Oregano