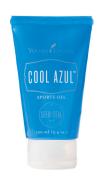

## COOL AZUL® SPORTS GEL

After a visit to the gym or an afternoon on the go, reach for Cool Azul Sports Gel, our unique, aloe-

based formula that absorbs quickly and delivers a welcome chill that your muscles will thank you for.