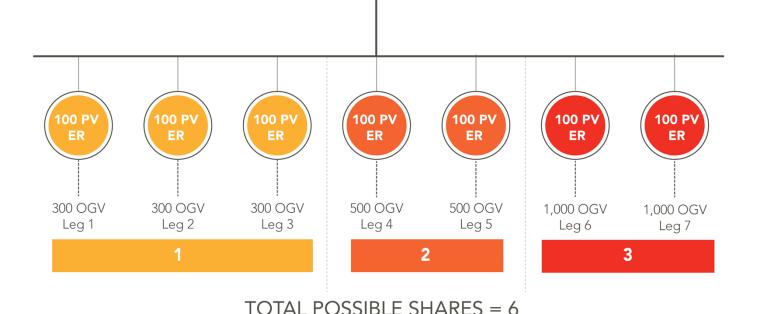

# Rising Star Team Bonus

- To earn all six shares, create a structure of seven legs with the combination of the following: three legs of 300 OGV each, two legs of 500 OGV each, and two legs of 1,000 OGV each.
- 24 month payout window