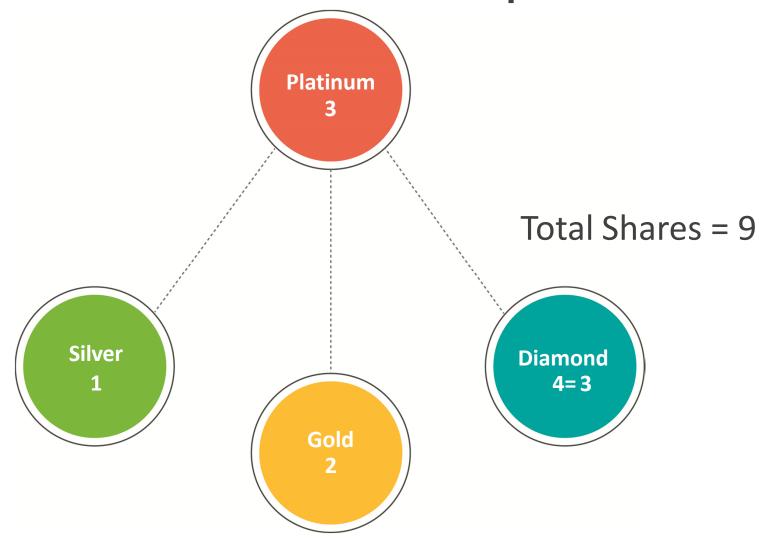

### **Generations Commissions**

Once you achieve the rank of Silver, you become a generation and earn an additional 2.5% on your downline volume. As you build others in your organization to the rank of Silver, they also become individual generations on which you then earn an additional 3% on that group's volume down to the seventh generation (based on rank qualifications).

### Generations

|                     | GENERAT | GENERATION VOLUME AND LEADER PAYOUT |      |      | GENERATION VOLUME AND LEADER PAYOUT |      |  |
|---------------------|---------|-------------------------------------|------|------|-------------------------------------|------|--|
| PERSONAL GENERATION | 2.5%    | 2.5%                                | 2.5% | 2.5% | 2.5%                                | 2.5% |  |
| GENERATION 2        | 3%      | 3%                                  | 3%   | 3%   | 3%                                  | 3%   |  |
| GENERATION 3        | 3%      | 3%                                  | 3%   | 3%   | 3%                                  | 3%   |  |
| GENERATION 4        |         | 3%                                  | 3%   | 3%   | 3%                                  | 3%   |  |
| GENERATION 5        |         |                                     | 3%   | 3%   | 3%                                  | 3%   |  |
| GENERATION 6        |         |                                     |      | 3%   | 3%                                  | 3%   |  |
| GENERATION 7        |         |                                     |      |      | 3%                                  | 3%   |  |
| GENERATION 8        |         |                                     |      |      |                                     | 1%   |  |