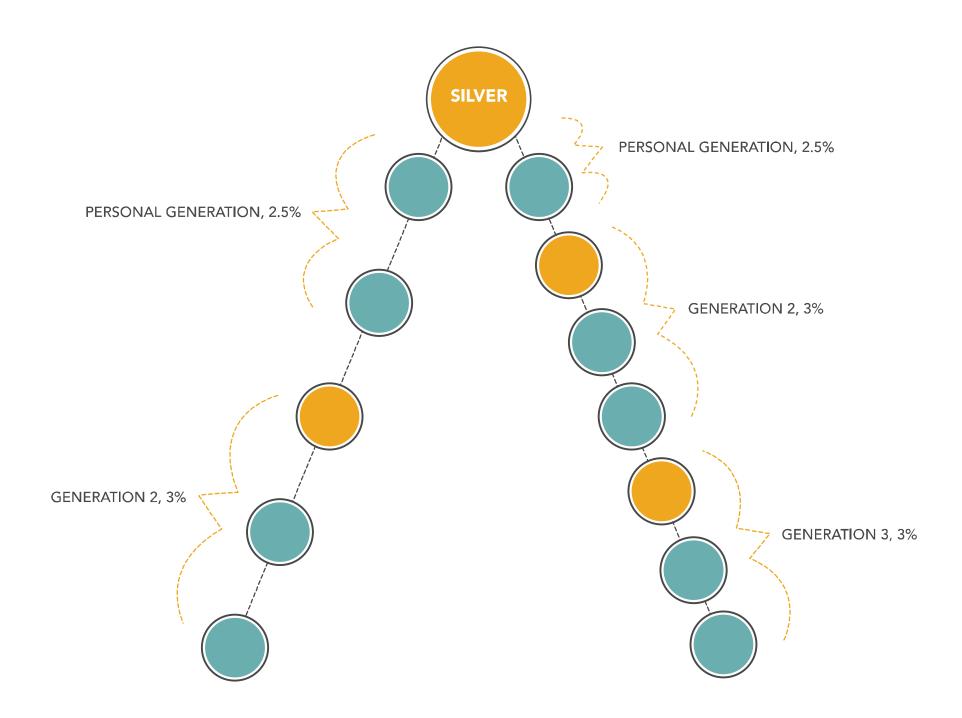

### **Generations Commissions**

Once you achieve the rank of Silver, you become a generation and earn an additional 2.5% on your downline volume. As you build others in your organization to the rank of Silver, they also become individual generations on which you then earn an additional 3% on that group's volume down to the seventh generation (based on rank qualifications).

### Generations

|                     | GENERAT | GENERATION VOLUME AND LEADER PAYOUT |      |      | GENERATION VOLUME AND LEADER PAYOUT |      |  |
|---------------------|---------|-------------------------------------|------|------|-------------------------------------|------|--|
| PERSONAL GENERATION | 2.5%    | 2.5%                                | 2.5% | 2.5% | 2.5%                                | 2.5% |  |
| GENERATION 2        | 3%      | 3%                                  | 3%   | 3%   | 3%                                  | 3%   |  |
| GENERATION 3        | 3%      | 3%                                  | 3%   | 3%   | 3%                                  | 3%   |  |
| GENERATION 4        |         | 3%                                  | 3%   | 3%   | 3%                                  | 3%   |  |
| GENERATION 5        |         |                                     | 3%   | 3%   | 3%                                  | 3%   |  |
| GENERATION 6        |         |                                     |      | 3%   | 3%                                  | 3%   |  |
| GENERATION 7        |         |                                     |      |      | 3%                                  | 3%   |  |
| GENERATION 8        |         |                                     |      |      |                                     | 1%   |  |

### Generations

|                     | GENERATION VOLUME AND LEADER PAYOUT |      |      | GENERATION VOLUME AND LEADER PAYOUT |      |      |
|---------------------|-------------------------------------|------|------|-------------------------------------|------|------|
| PERSONAL GENERATION | 2.5%                                | 2.5% | 2.5% | 2.5%                                | 2.5% | 2.5% |
| GENERATION 2        | 3%                                  | 3%   | 3%   | 3%                                  | 3%   | 3%   |
| <b>GENERATION 3</b> | 3%                                  | 3%   | 3%   | 3%                                  | 3%   | 3%   |
| <b>GENERATION 4</b> |                                     | 3%   | 3%   | 3%                                  | 3%   | 3%   |
| <b>GENERATION</b> 5 |                                     |      | 3%   | 3%                                  | 3%   | 3%   |
| GENERATION 6        |                                     |      |      | 3%                                  | 3%   | 3%   |
| GENERATION 7        |                                     |      |      |                                     | 3%   | 3%   |
| GENERATION 8        |                                     |      |      |                                     |      | 1%   |