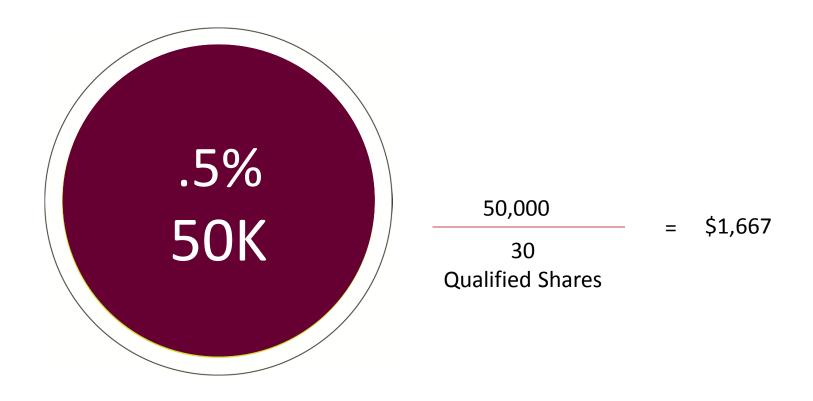

### Diamond Express Profit Sharing Pool

Example based on 10,000,000 monthly commissionable sales volume. The actual share value from February 2013 was \$1,634

### Diamond Express Profit Sharing Pool

The Diamond Express Profit Sharing Pool rewards our Diamond leaders for helping to build Young Living worldwide. Every month 0.5% of Young Living's monthly commissionable sales are paid in shares to Diamonds, Crown Diamonds, and Royal Crown Diamonds, according to paid-as rank.