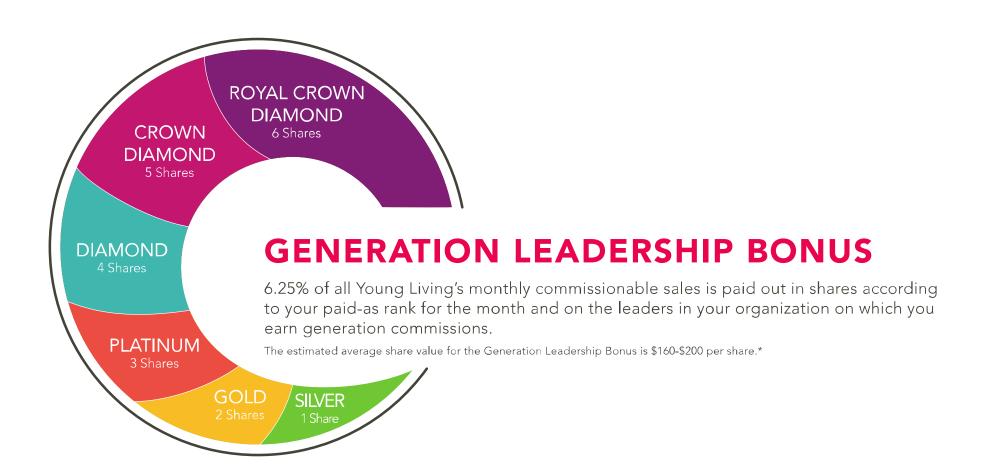

### **Generations Commissions**

Once you achieve the rank of Silver, you become a generation and earn an additional 2.5% on your downline volume. As you build others in your organization to the rank of Silver, they also become individual generations on which you then earn an additional 3% on that group's volume down to the seventh generation (based on rank qualifications).

### Generations

|                     | GENERAT | GENERATION VOLUME AND LEADER PAYOUT |      |      | GENERATION VOLUME AND LEADER PAYOUT |      |  |
|---------------------|---------|-------------------------------------|------|------|-------------------------------------|------|--|
| PERSONAL GENERATION | 2.5%    | 2.5%                                | 2.5% | 2.5% | 2.5%                                | 2.5% |  |
| GENERATION 2        | 3%      | 3%                                  | 3%   | 3%   | 3%                                  | 3%   |  |
| GENERATION 3        | 3%      | 3%                                  | 3%   | 3%   | 3%                                  | 3%   |  |
| GENERATION 4        |         | 3%                                  | 3%   | 3%   | 3%                                  | 3%   |  |
| GENERATION 5        |         |                                     | 3%   | 3%   | 3%                                  | 3%   |  |
| GENERATION 6        |         |                                     |      | 3%   | 3%                                  | 3%   |  |
| GENERATION 7        |         |                                     |      |      | 3%                                  | 3%   |  |
| GENERATION 8        |         |                                     |      |      |                                     | 1%   |  |

### Generations

|                     | GENERATION VOLUME AND LEADER PAYOUT |      |      | GENERATION VOLUME AND LEADER PAYOUT |      |      |
|---------------------|-------------------------------------|------|------|-------------------------------------|------|------|
| PERSONAL GENERATION | 2.5%                                | 2.5% | 2.5% | 2.5%                                | 2.5% | 2.5% |
| GENERATION 2        | 3%                                  | 3%   | 3%   | 3%                                  | 3%   | 3%   |
| <b>GENERATION 3</b> | 3%                                  | 3%   | 3%   | 3%                                  | 3%   | 3%   |
| <b>GENERATION 4</b> |                                     | 3%   | 3%   | 3%                                  | 3%   | 3%   |
| <b>GENERATION</b> 5 |                                     |      | 3%   | 3%                                  | 3%   | 3%   |
| GENERATION 6        |                                     |      |      | 3%                                  | 3%   | 3%   |
| GENERATION 7        |                                     |      |      |                                     | 3%   | 3%   |
| GENERATION 8        |                                     |      |      |                                     |      | 1%   |