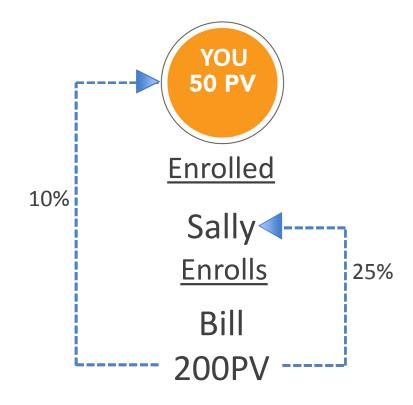

### **Fast Start Bonus**

If you enroll them, YL will pay!

You earn 25% on your new enrollee's first three months' PV.

Maximum payout of \$200 per enrollee per month.

### Fast Start Bonus

When your enrollee enrolls a new member, you earn 10% for the first three months' PV of the new member.