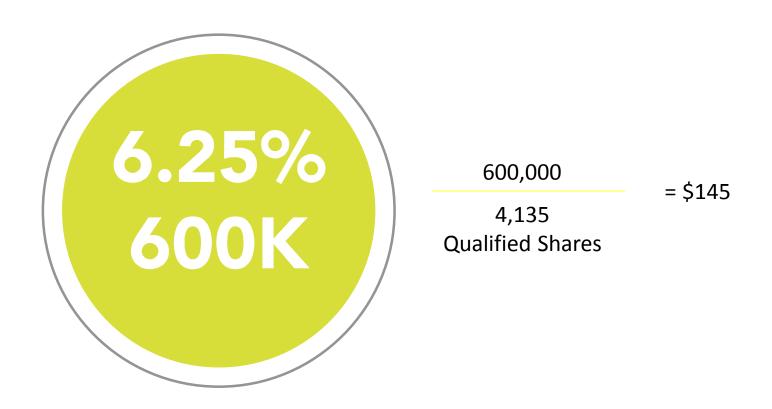

Example based on 10,000,000 monthly commissionable sales volume. The actual share value from February 2013 was \$145