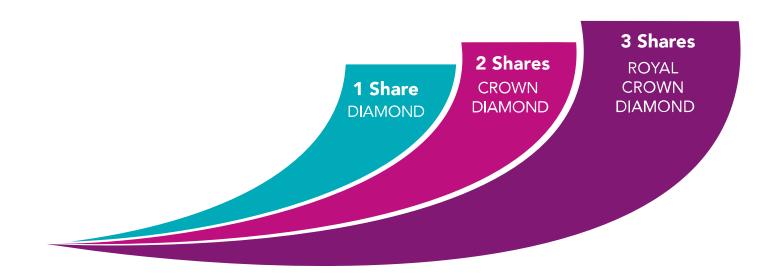

### Diamond Express Profit Sharing Pool

The Diamond Express Profit Sharing Pool rewards our Diamond leaders for helping to build Young Living worldwide. Every month 0.5% of Young Living's monthly commissionable sales are paid in shares to Diamonds, Crown Diamonds, and Royal Crown Diamonds, according to paid-as rank.