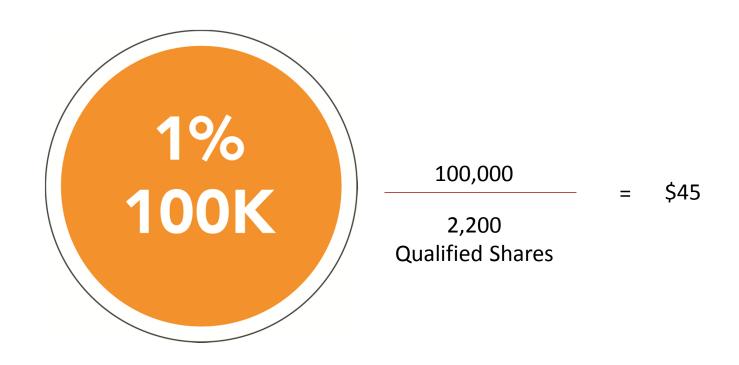

### Rising Star Team Bonus Pool

Example based on 10,000,000 monthly commissionable sales volume. The actual share value from February 2013 was \$48

- YOU 100 PV Essential Rewards
- Shares are paid to qualifying distributors based on a 1% pool
- Available to Star, Sr. Star, and Executives
- Must maintain a 100 PV ER