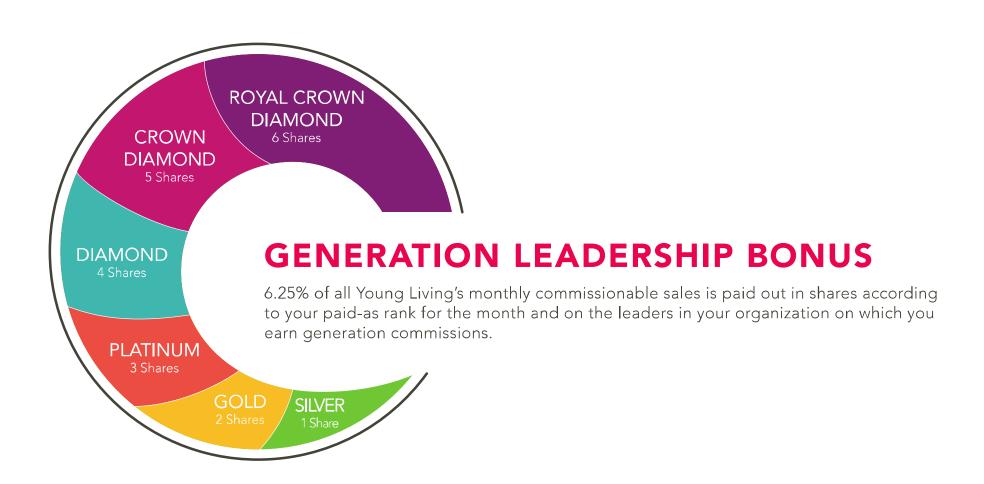

### Diamond Express Profit Sharing Pool

The Diamond Express Profit Sharing Pool rewards our Diamond leaders for helping to build Young Living worldwide. Every month 0.5% of Young Living's monthly commissionable sales are paid in shares to Diamonds, Crown Diamonds, and Royal Crown Diamonds, according to paid-as rank.