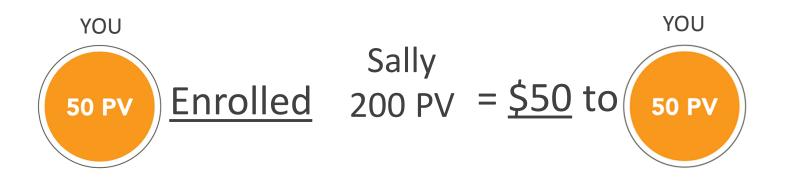

### **Fast Start Bonus**

If you enroll them, YL will pay!

You earn 25% on your new enrollee's first three months' PV.

Maximum payout of \$200 per enrollee per month.