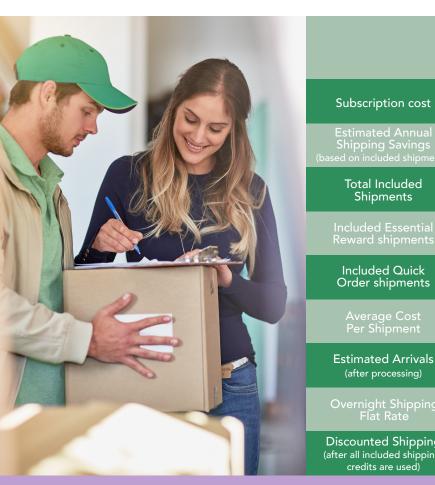

|                                                                          | CURRENT<br>Er program | Y Go                          | Y Go®                       |
|--------------------------------------------------------------------------|-----------------------|-------------------------------|-----------------------------|
| Subscription cost                                                        | N/A                   | \$59                          | \$129                       |
| Estimated Annual<br>Shipping Savings<br>(based on included shipments)    | N/A                   | 3x's<br>(\$31.87)             | 10x's<br>(\$122.64)         |
| Total Included<br>Shipments                                              | 0                     | 13                            | 36                          |
| Included Essential<br>Reward shipments                                   | N/A                   | Includes 13 ^<br>ER Shipments | Includes 12<br>ER Shipments |
| Included Quick<br>Order shipments                                        | N/A                   | N/A                           | 24                          |
| Average Cost<br>Per Shipment                                             | \$6.99                | \$4.92                        | \$3.58                      |
| Estimated Arrivals<br>(after processing)                                 | 5-10 days             | 2-4 days                      | 2-4 Days                    |
| Overnight Shipping<br>Flat Rate                                          | N/A                   | \$10                          | \$10                        |
| Discounted Shipping<br>(after all included shipping<br>credits are used) | N/A                   | N/A                           | \$6**/ \$4**                |

\*Savings on shipping is based on average shipping costs. The savings could be higher depending on average order size and shipping weight. \*\* After all shipping credits are used, take advantage of 2- to 4-day shipping for \$6 or 5- to 7-day shipping for \$4.

^ Receive a free bonus shipment with your first 12 shipments on YL Go

The introductory annual membership is \$59 for YL Go and \$129 for YL Go+.