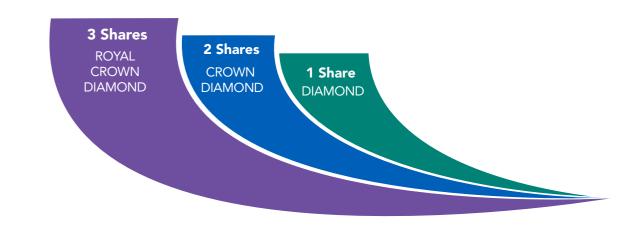

| LEVEL 5                            | 4%                                                                   | 4%                                                                                                     | 4%                                               |
|------------------------------------|----------------------------------------------------------------------|--------------------------------------------------------------------------------------------------------|--------------------------------------------------|
|                                    | GENERATIO                                                            | ON COMMISSION PER                                                                                      | CENTAGES                                         |
| PERSONAL GENERATION                | 2.5%                                                                 | 2.5%                                                                                                   | 2.5%                                             |
| GENERATION 2                       | 3%                                                                   | 3%                                                                                                     | 3%                                               |
| GENERATION 3                       | 3%                                                                   | 3%                                                                                                     | 3%                                               |
| GENERATION 4                       |                                                                      | 3%                                                                                                     | 3%                                               |
| GENERATION 5                       |                                                                      |                                                                                                        | 3%                                               |
| GENERATION 6                       |                                                                      |                                                                                                        |                                                  |
| GENERATION 7                       |                                                                      |                                                                                                        |                                                  |
| GENERATION 8                       | ROYAL CROWN                                                          |                                                                                                        |                                                  |
| DIAMOND 4 Shares  PLATINU 3 Shares | GENERA 6.25% of all You paid out in sha month and on earn generation | ATION LEADE bung Living's monthly colores according to the rail the leaders in your organ commissions. | mmissionable sales is<br>nk you achieved for the |