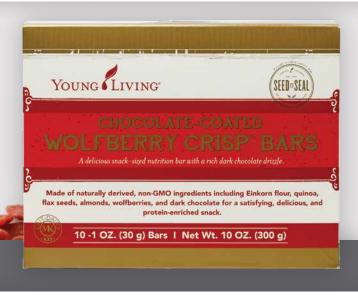

## GARY'S TRUE GRIT

Wolfberry Crisp Bars

## CHOCOLATE COATED

Keep Gary's True Grit Wolfberry Crisp Bars close at hand for a quick, convenient, and satisfying snack the whole family will love!

Combines grains, fruits, nuts, and whey for

WHOLESOME, LONG-LASTING ENERGY.

## A GOOD SOURCE OF PROTEIN, FIBER, AND COMPLEX CARBOHYDRATES

—all wrapped up in a delicious dark chocolate coating—this is a snack you can feel great giving your family and that your family will love eating!