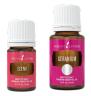

#### 300 BONUS

Subscribe to Save

Geranium
essential oil, 15 ml
Diffuse Geranium with
Grapefruit or Tangerine
for a bright, uplifting
aroma.