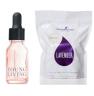

#### YL Pink Glass Dropper

Create custom serums and blends with this helpful tool.

#### Lavender Calming Bath Bombs

Drop a both bomb into a tub filled with warm water. Breathe in the aroma to promote feelings of peace and tranquility.