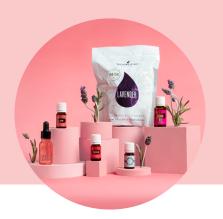

### FEBRUARY'S FREE PRODUCTS

#### YL Pink Glass Dropper

Create custom serums and blends with this helpful tool.

#### Lavender Calming Bath Bombs

Drop a both bomb into a tub filled with warm water. Breathe in the aroma to promote feelings of peace and tranquility.