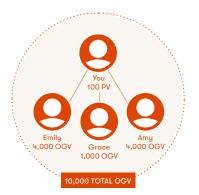

# Silver Bound SILVER BONUS

- Four months to hit Silver from the month in which a brand partner qualified as an Executive for the first time
- Two legs at 4,000 OGV each, plus one leg at 1,000 OGV
- 10,000 total OGV
- Maintain Silver Bound Silver for up to three months and earn: Month 1 → \$200

Month 2 → \$300

Month  $3 \to $1,000$ 

Ready to jump into your Silver Bound journey? Take a look below to see where you'll be starting when we launch on April 1 and get ready to hit the ground running!