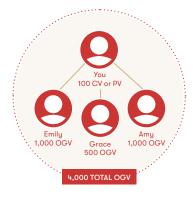

#### Silver Bound **EXECUTIVE BONUS**

- Three months to hit Executive from the month in which a brand partner qualified as a Senior Star for the first time
- Two legs at 1,000 OGV each, plus one leg at 500 OGV
- 4,000 total OGV
- Maintain Silver Bound Executive for up to three months and earn: Month 1 → \$100

Month 2 → \$150

Month 3 → \$250