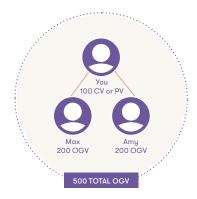

# Here's a more detailed breakdown of the qualifications and requirements for the Silver Bound bonus program:

- Two months to hit Star beginning the month after one becomes a brand partner
- Two legs at 200 OGV each
- 500 total OGV
- Maintain and earn: \$25 after two consecutive months of maintaining the Silver Bound Star bonus requirements