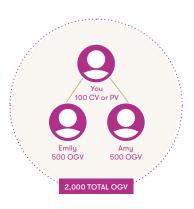

#### Silver Bound SENIOR STAR BONUS

- Three months to hit Senior Star from the month in which a brand partner qualified as a Star for the first time
- Two legs at 500 OGV each
- 2,000 total OGV
- Maintain Silver Bound Senior Star for up to three months and earn: Month 1 → \$50

Month 2 → \$75

Month 3 → \$125