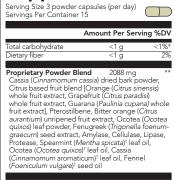

### KEY INGREDIENTS

A proprietary citrus extract blend, utilizing including sweet orange, blood orange, and grapefruit, four citral-dense essential oils: Ocotea, Cassia, Peppermint, and Fennel, cinnamon powder, bitter orange extract, feungreek seed, ocotea leaf extract, and a customized blend of enzymes

### PRODUCT OVERVIEW

Young Living is constantly reviewing the latest science and looking for ways to improve. Our quest to find the most optimal formulations to bring you the very best product available to support your weight-management goals led us to a revolutionary new blend of citrus fruit extracts. This proprietary blend is formulated from Mediterranean citrus extracts, including sweet orange, blood orange, and grapefruit, which create a synergistic blend of bioactive polyphenols.