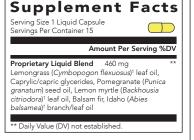

### KEY INGREDIENTS

A proprietary citrus extract blend, utilizing including sweet orange, blood orange, and grapefruit, four citral-dense essential oils: Ocotea, Cassia, Peppermint, and Fennel, cinnamon powder, bitter orange extract, feungreek seed, ocotea leaf extract, and a customized blend of enzymes

### PRODUCT OVERVIEW

Young Living is constantly reviewing the latest science and looking for ways to improve. Our quest to find the most optimal formulations to bring you the very best product available to support your weight-management goals led us to a revolutionary new blend of citrus fruit extracts. This proprietary blend is formulated from Mediterranean citrus extracts, including sweet orange, blood orange, and grapefruit, which create a synergistic blend of bioactive polyphenols.