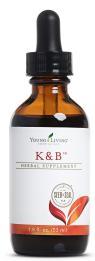

# K&B<sup>TM</sup>

Product Size: 1.8 oz. (53 ml) Item No.: 3262

Dietary

K&B gives your kidney and bladder the nutrients they need to function at their best. This Young Living exclusive is powered by ingredients including juniper berries, uva ursi, and parsley. Young Living rounds out the formula with the premium essential oils Clove, Fennel, Roman Chamomile, Sage, and Juniper, to make K&B the only kidney and bladder health supplement you'll ever want.\*

# **DIRECTIONS**

Take 3 half droppers (3ml) three times daily in distilled water, or as needed. Shake well before using.