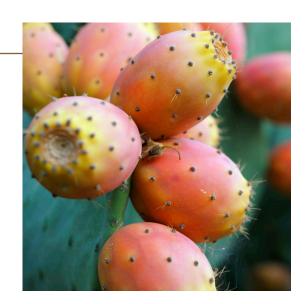

#### **KEY INGREDIENTS**

- Agave inulin: Plant-based prebiotic fiber from the Agave tequilana plant that provides a feeling of fullness
- Guar gum: Plant-based soluble prebiotic fiber with slow fermentation that aids in building healthy gut bacteria
- Prickly pear cactus extract: Ingredient that helps support the health and maintenance of the mucosal lining of the intestinal wall
- Pure ICP essential oil blend: Contains pure Fennel, Anise, Tarragon, Ginger, Lemongrass, and Rosemary essential oils, created by D. Gary Young and backed by Young Living's Seed to Seal® quality commitment

## PRODUCT BACKGROUND

ICP Daily is packed with natural, powerful plant-based ingredients formulated so you can take it daily to help support your digestive tract. The prickly pear cladodes extract from the Opuntia ficus indica plant comes from the Mediterranean Sea and helps support the health and maintenance of the mucosal lining of the intestinal wall. Agave plants, commonly found in Mexico, have been known historically to be an important source of natural fiber, which is why we chose the natural agave inulin prebiotic fiber in this formula. Guar gum is a plant-based soluble prebiotic fiber that aids in nourishing healthy gut bacteria.