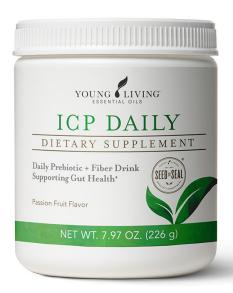

30 servings

Item No. 36014

Meet ICP Daily<sup>™</sup>, Young Living's newest, exclusive daily prebiotic and fiber drink that supports your gut health one sip at a time. Unlike ICP<sup>™</sup>, which was formulated for occasional cleansing, ICP Daily is gentle enough to use every day. Every family member over the age of four will love its new and improved formula with its sweet, exhilarating, 100 percent plant-based natural passion fruit flavor that mixes seamlessly with water, NingXia Red<sup>®</sup>, or juice without clumping.

The new ICP Daily contains 6 grams of plant-based prebiotics and 5 grams of soluble fiber your body needs to support your gut microbiome. This drink mix helps fuel your body's healthy gut bacteria, along with supporting your digestive and immune health and cleansing metabolic toxins—everything you need to start feeling good from the inside out! ICP Daily is gentle on your stomach so you can take it every day, and it helps maintain regular digestion when it's difficult to eat enough fiber-rich foods. By taking ICP Daily and NingXia Red in the morning and Life 9° at night, you create a powerhouse synergistic routine that nourishes healthy gut bacteria.