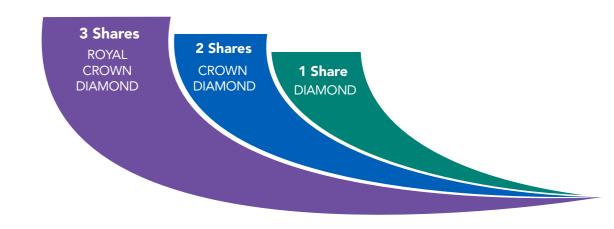

### DIAMOND LEADERSHIP BONUS

Young Living pays 0.5% of the monthly commissionable sales in shares to Diamond leaders as a reward for helping to build Young Living worldwide.