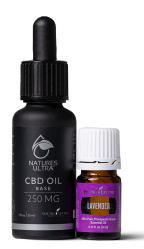

# **CBD Oil Base**

## Chill Bundle

Item No.: 35623

CBD Oil Base contains 250 mg of high-quality CBD isolate and MCT coconut oil. Add 10-20 drops of the included Lavender Young Living premium essential oil to create your own personal Smart Spectrum™ blend with the calming aroma of lavender.

## **CONTENTS**

- 1 CBD Oil Base 250 mg is a simple mixture of CBD and MCT Coconut Oil. This base is designed to easily mix with your favorite essential oils.
- 1 Lavender 5 ml is a highly versatile essential oil that promotes feelings of calm, can be soothing to your skin, and helps you unwind in the evening.