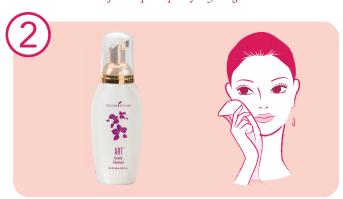

# Tone

Toner is the reset button for your skin. While cleansing removes dirt and buildup from pores, toning is the next step in an effective skin care regimen for less-visible pores and smoother looking skin. Gentle and non-drying, ART Refreshing Toner nourishes, banishes the appearance of impurities, and balances, while infusing the skin with a combination of pure essential oils, green tea extract, and more for a more smooth look.