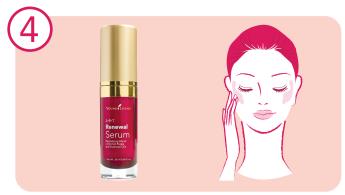

Targeted care is important as your skin ages. Infused with essential oils and exotic orchid petal extract, ART Renewal Serum's unique formula applies smoothly to nourish the complexion, help restore a more youthful appearance, and rejuvenate delicate facial skin.