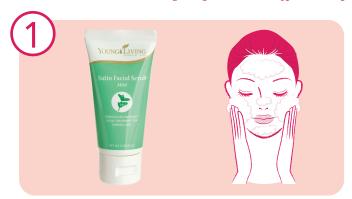

# Exfoliate

Exfoliating removes the dead skin cells that can naturally build up and give the surface of the skin a dull appearance, leaving your complexion looking softer and smoother. Our invigorating Satin Facial Scrub<sup>TM</sup> Mint has soft jojoba beads to gently buff the surface of the skin and cleanse natural buildup for a smoother appearance. Depending on your skin type, you should exfoliate no more than 2-3 times per week to prevent irritation.