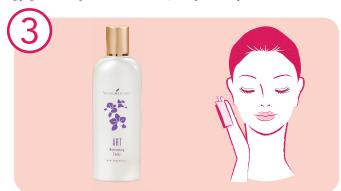

### Cleanse

Your skin collects dirt and impurities from the environment that need to be cleansed away daily. With help from an infusion of pure essential oils and other gentle, naturally derived ingredients, ART® Gentle Cleanser cleanses the skin and washes away pore-clogging residues such as oil, dirt, and makeup for a clean and irresistibly soft-looking complexion.