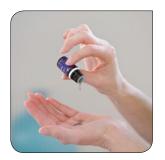

#### Internal Consumption

Some essential oils make excellent dietary supplements or food flavorings. To take essential oils internally, try these tips:

- Place several drops into a gelatin capsule and swallow it with water.
- Add 1–2 drops to a glass of water, NingXia Red or other natural juice, or even yogurt.
- Add 1–2 drops (to taste) to your meals when cooking.
- Add 1–2 drops to a teaspoon of Young Living Yacon or Blue Agave and swallow.