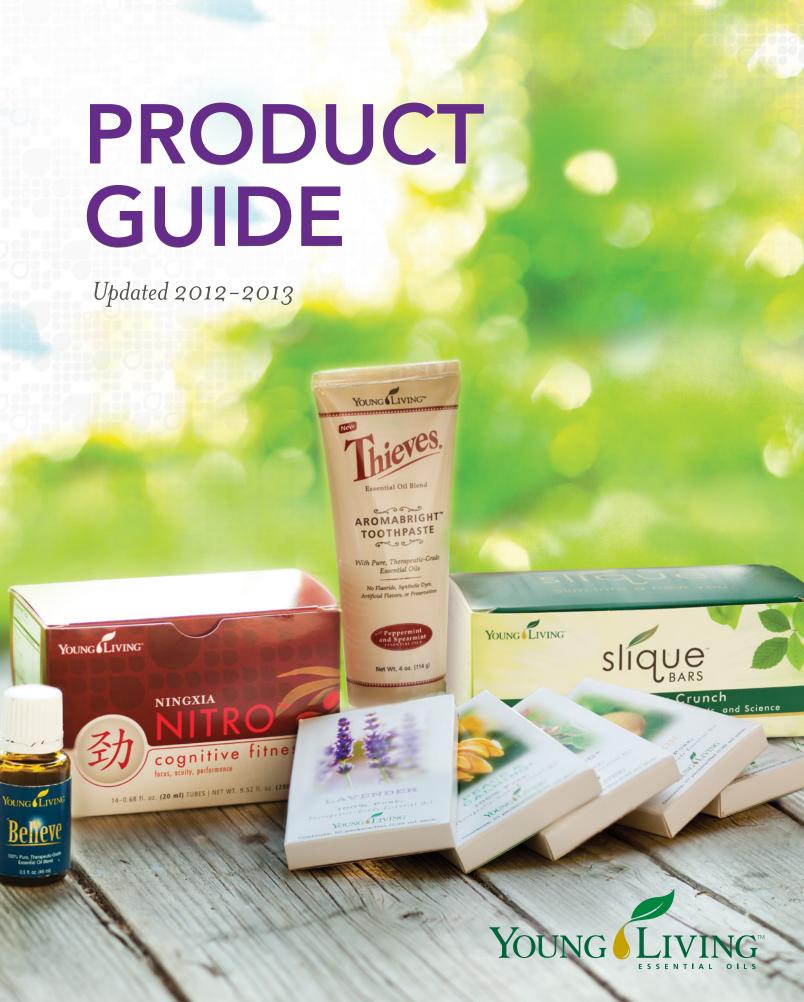

#### **Topical Application**

Many essential oils are safe to use directly on the skin:

- Place 2–3 drops of oil in the palm of your hand or directly on the desired application area. Massage the oil in a circular motion onto the skin. Repeat if desired.
- Use one of Young Living's essential oil roll-ons or add an AromaGlide fitment to the bottle of your favorite essential oil for targeted application.