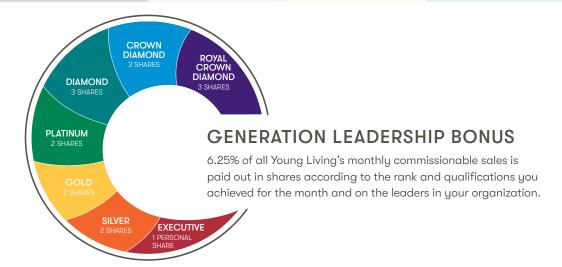

Generation Commissions: Based on a Brand Partner's monthly rank of Silver or higher, a commission is paid on the OGV of each Silver or higher in the Brand Partner's organization, down to the next Silver or higher-ranked Brand Partner, down to eight generations.

Organizational Group Volume (OGV): The monthly volume within a Brand Partner's organization.

Personal Generation Commissions: Commissions paid to Silver or higher Brand Partners on all volume in their organization, down to but excluding the next Silver or higher ranked Brand Partner.