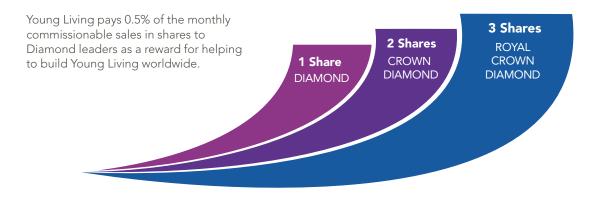

### **RISING STAR TEAM BONUS POOL**

Only Stars, Senior Stars, and Executives are eligible to earn shares based on 1% of all Young Living's monthly commissionable sales. The amount paid to the distributor is determined by the number of shares he or she earns.

#### Qualifications:

- 1. Paid as a Star, Senior Star, or Executive
- 2. Have a 100 PV Essential Rewards order
- 3. Build seven qualified legs with any combination of the following: three legs of 300 OGV each, two legs of 500 OGV each, and two legs of 1,000 OGV each in any order