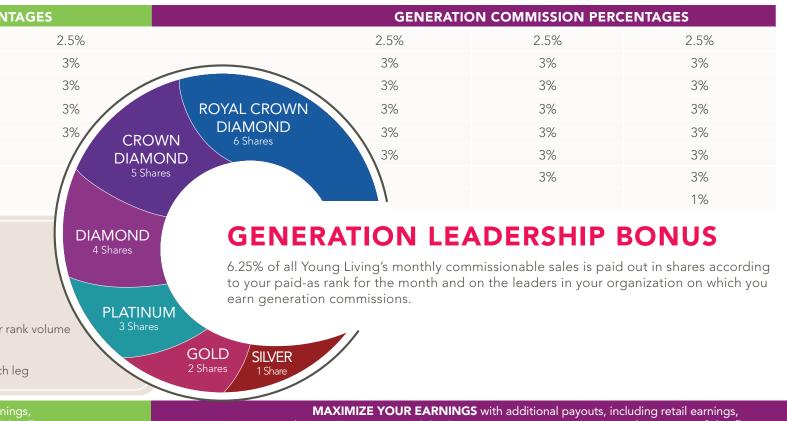

MAXIMIZE YOUR EARNINGS with additional payouts, including retail earnings, the Fast Start Bonus, and the Start Living Bonus! Learn more on the reverse of this flyer.

|                     | GENERAT | ION COMMISSION PERCEN |
|---------------------|---------|-----------------------|
| PERSONAL GENERATION | 2.5%    | 2.5%                  |
| <b>GENERATION 2</b> | 3%      | 3%                    |
| <b>GENERATION 3</b> | 3%      | 3%                    |
| <b>GENERATION 4</b> |         | 3%                    |
| <b>GENERATION 5</b> |         |                       |
| <b>GENERATION 6</b> |         |                       |
| <b>GENERATION 7</b> |         |                       |
| <b>GENERATION 8</b> |         |                       |