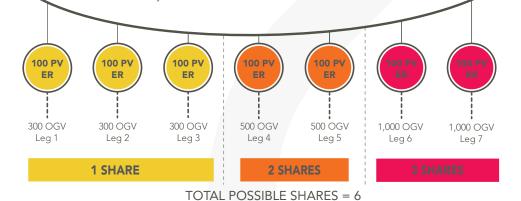

### **RISING STAR TEAM BONUS POOL**

Only Stars, Senior Stars, and Executives are eligible to earn shares based on 1% of all Young Living's monthly commissionable sales. The amount paid to the distributor is determined by the number of shares he or she earns.

#### Qualifications:

- 1. Paid as a Star, Senior Star, or Executive
- 2. Have a 100 PV Essential Rewards order
- 3. Build seven qualified legs with any combination of the following: three legs of 300 OGV each, two legs of 500 OGV each, and two legs of 1,000 OGV each in any order