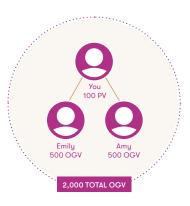

#### Silver Bound SENIOR STAR BONUS

- Three months to hit Senior Star from the month in which a member qualified as a Star for the first time
- Two legs at 500 OGV each
- 2,000 total OGV
- Maintain Silver Bound Senior Star for up to three months and earn: Month 1 → \$50

Month 2 → \$75

Month 3 → \$125