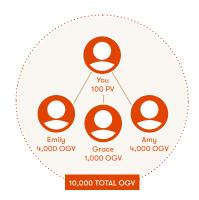

#### Silver Bound SILVER BONUS

- Four months to hit Silver from the month in which a member qualified as an Executive for the first time
- Two legs at 4,000 OGV each, plus one leg at 1,000 OGV
- 10,000 total OGV
- Maintain Silver Bound Silver for up to three months and earn: Month 1 → \$200

Month 2 → \$300

Month  $3 \rightarrow $1,000$ 

Ready to jump into your Silver Bound journey? Take a look below to see where you'll be starting when we launch on April 1 and get ready to hit the ground running!