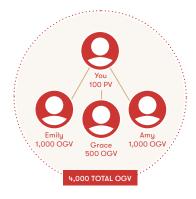

### Silver Bound EXECUTIVE BONUS

- Three months to hit Executive from the month in which a member qualified as a Senior Star for the first time
- Two legs at 1,000 OGV each, plus one leg at 500 OGV
- 4,000 total OGV
- Maintain Silver Bound Executive for up to three months and earn: Month 1  $\rightarrow$  \$100

Month 2 → \$150

Month 3 → \$250