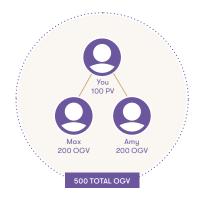

## Here's a more detailed breakdown of the qualifications and requirements for the Silver Bound bonus program:

- Two months to hit Star, excluding the month a member enrolls in Young Living for the first time
- Two legs at 200 OGV each
- 500 total OGV
- Maintain and earn: \$25 after two consecutive months of maintaining the Silver Bound Star bonus requirements