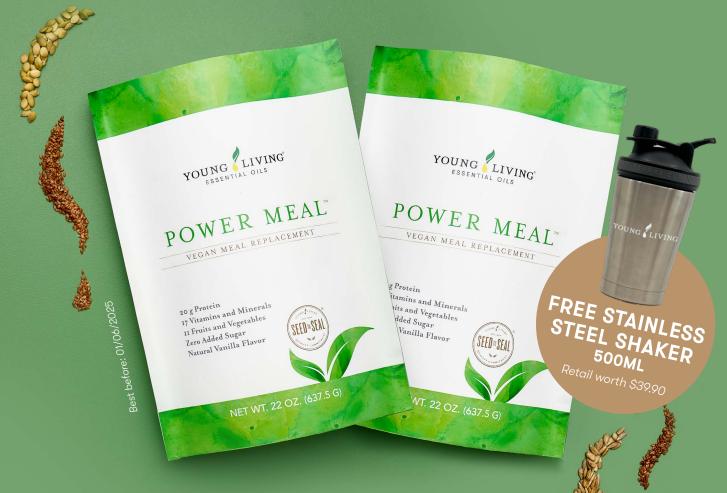

## Power Meal Twin Pack 15% OFF

A nutrient-packed vegan meal replacement which includes 20g of protein, 17 essential vitamins and minerals, plus the goodness of 11 fruits and vegetables. Enjoy it on-the-go to maintain your nutrition and healthy lifestyle!

## Power Meal Twin Pack 15% OFF

## **TERMS & CONDITIONS**

Item : Power Meal - Twin Pack 15% OFF

Pricing : ITEM NO. 47290D | WHSL \$152.93 | RETAIL \$201.22 | 74.38PV

Pack includes : 2x Power Meal 637.5g and FREE Stainless Steel Shaker

Best before : 01/06/2025