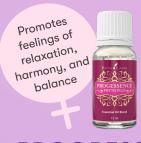

## PROGRESSENCE PHYTO PLUS 15ML

whsl \$56.29

ITEM NO. **4581515D** RETAIL **\$74.07 32.73**PV

Best before : 17/08/2024

Limit : 12

Item : Progessence Phyto Plus 15ml

Pricing : ITEM NO. 4581515D | WHSL \$56.29 | RETAIL \$74.07 | 32.73PV

Limit : 12

Item : SclarEssence Essential Oil Blend 15ml

Pricing : ITEM NO. 3418515D | WHSL \$45.89 | RETAIL \$60.38 | 26.78PV