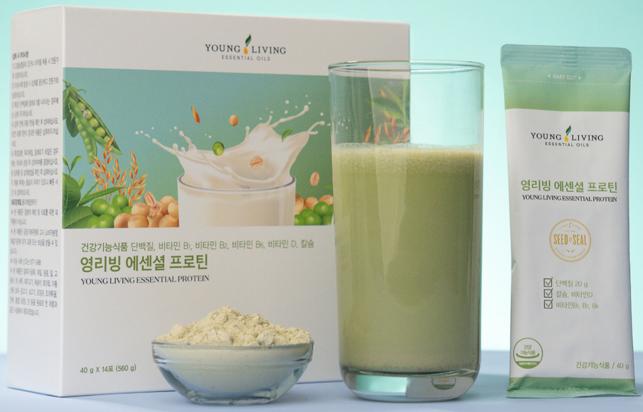

## **Essential Protein**

A complete source of protein derived from multiple plant and animal sources with a fresh green tea flavour. Packed with calcium, essential vitamins B1, B2, B6 and D to support muscle, bone, and overall health. Essential Protein keeps you full and energised throughout the day!

Best before: 29/10/2025

4 main ingredients: American Soy, French Pea, Swedish Oat, Netherland Goat Milk

Per serving of protein

Serves as a meal replacement option when taken once daily

Includes orange and cinnamon bark essential oils