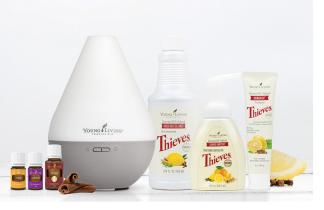

### THIEVES SELF-CARE SET

YOUNG

Living a toxic-free lifestyle starts at home and it's easy with the Thieves range of essential oil-infused products. They are your perfect companion for selfcare and homecarel AromaBright Toothpaste works to remove unsightly stains to let your smile truly shine while Thieves Foaming Hand Soap keeps your hands clean and also moisturises with natural essential oils.

Thieves Household Cleaner cleans with the power of nature and leaves your home smelling spicy-sweet with a hint of citrussy freshness. Complete your homecare by diffusing the aromatic Thieves essential oil blend, Lavender or Lemon to fill your living spaces with nature's natural fragrances.

Set Includes: Dewdrop Diffuser (1), Thieves AromaBright Toothpaste (1), Thieves Foaming Hand Soap – Single (1), Thieves Household Cleaner 428ml (1), Thieves 15ml (1), Lavender 5ml (1) & Lemon 5ml (1)

Item No. 29667 Whsl. \$205.00 Retail \$320.38 PV 100