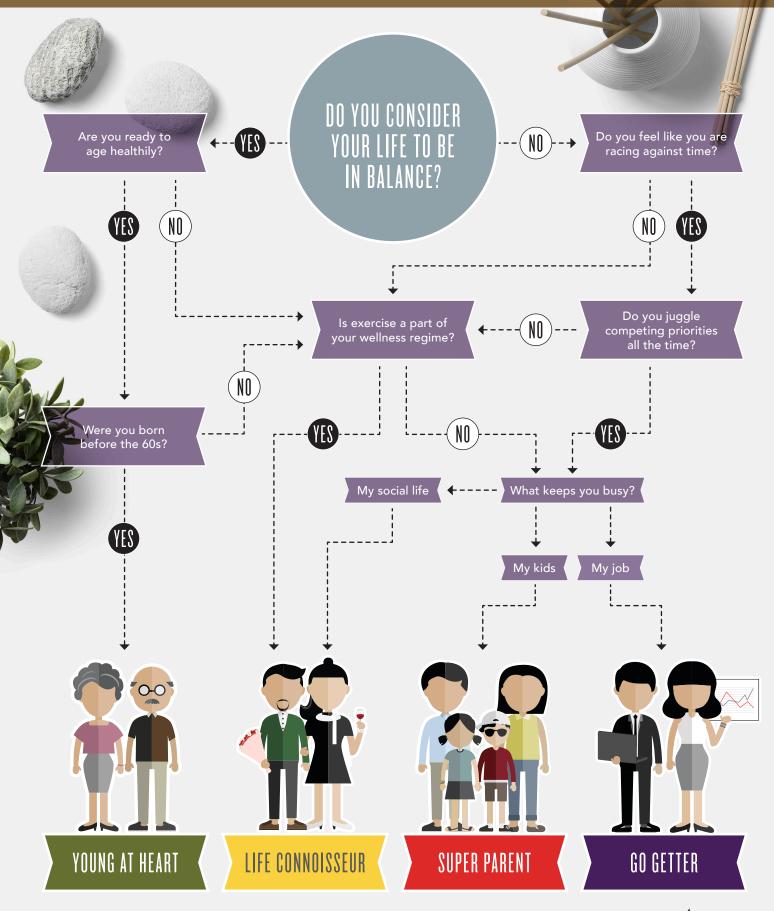

### WELLNESS SUPPORT SET

Boost and support your natural defence system with a super dose of antioxidants with the great tasting NingXia Red wolfberry juice drink! Infuse it with either Peppermint Plus or Lemon Plus essential oil to add zest and further fortify your defence by maintaining optimal gastrointestinal health with Life 9™ probiotic supplement.

> Set Includes: Ningxia Red – 2pkt (1), Life 9 – 30cap (1), Lemon Plus 5ml (1) & Peppermint Plus 5ml (1)

Item No. 29666 Whsl. \$170.00 Retail \$266.46 PV 100

Experience our most popular essential oils with this Perfect Diffusion set! Diffuse and humidify your home with our well-loved Lavender or Lemon essential oils for a calming or fresh and clean scent. To open up your breathing space, use R.C. essential oil blend that work to invigorate the senses. Peppermint is a go-to essential oil that gives you a sense of clarity and relief in your daily lifestyle while Thieves carry an effective blend of powerful essential oils that have a cleansing effect around you.