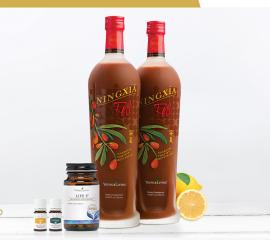

#### NINGXIA RED (750ML) 2-PACK

Want to start your day with a burst of energy? NingXia Red® gives you the antioxidant boost of whole Ningxia wolfberry puree, pure essential oils and a blend of superfruit juices.

#### NINGXIA RED SINGLES

Treat yourself to a NingXia Red® sachet to load up on antioxidants at any time of the day, even when you are on-the-go.

\* These products are not intended to diagnose, treat, cure, or prevent any disease. Refer to individual product labels for safety information.