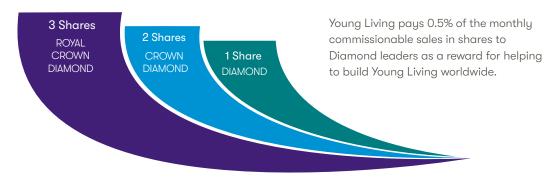

|
| LEVEL 5        | 4%                              | 4%            | 4%                     |

| GENERATION COMMISSION PERCENTAGES |      |      |      |  |  |
|-----------------------------------|------|------|------|--|--|
| PERSONAL GENERATION               | 2.5% | 2.5% | 2.5% |  |  |
| <b>GENERATION 2</b>               | 3%   | 3%   | 3%   |  |  |
| GENERATION 3                      | 3%   | 3%   | 3%   |  |  |
| <b>GENERATION 4</b>               | 3%   | 3%   | 3%   |  |  |
| <b>GENERATION 5</b>               | 3%   | 3%   | 3%   |  |  |
| <b>GENERATION 6</b>               | 3%   | 3%   | 3%   |  |  |
| <b>GENERATION 7</b>               |      | 3%   | 3%   |  |  |
| <b>GENERATION 8</b>               |      |      | 1%   |  |  |

### **DIAMOND LEADERSHIP BONUS**