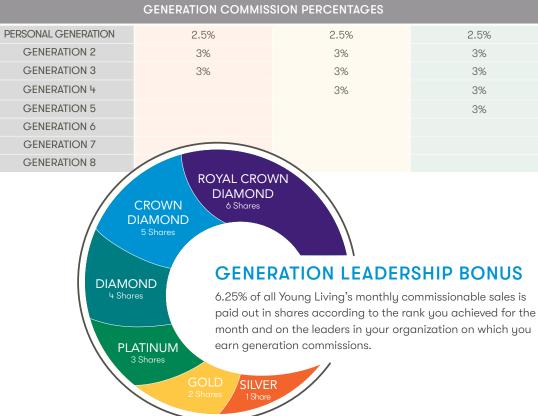

## **DEVELOPING LEADERS**

Share the joy of an abundant life by leading others to success as you share the Young Living mission throughout the world.

| QUALIFICATIONS | DIAMOND                         | CROWN DIAMOND | ROYAL CROWN<br>DIAMOND |
|----------------|---------------------------------|---------------|------------------------|
| PV             | 100                             | 100           | 100                    |
| OGV            | 250,000                         | 750,000       | 1,500,000              |
| PGV            | 1,000                           | 1,000         | 1,000                  |
| LEG @ OGV      | 5 @ 15,000                      | 6 @ 20,000    | 6 @ 35,000             |
|                |                                 |               |                        |
| COMPENSATION   | UNILEVEL COMMISSION PERCENTAGES |               |                        |
| LEVEL 1        | 8%                              | 8%            | 8%                     |
| LEVEL 2        | 5%                              | 5%            | 5%                     |
| LEVEL 3        | 4%                              | 4%            | 4%                     |
| LEVEL 4        | 4%                              | 4%            | 4%                     |
| LEVEL 5        | 4%                              | 4%            | 4%                     |

| GENERATION COMMISSION PERCENTAGES |      |      |      |  |  |
|-----------------------------------|------|------|------|--|--|
| PERSONAL GENERATION               | 2.5% | 2.5% | 2.5% |  |  |
| <b>GENERATION 2</b>               | 3%   | 3%   | 3%   |  |  |
| GENERATION 3                      | 3%   | 3%   | 3%   |  |  |
| <b>GENERATION 4</b>               | 3%   | 3%   | 3%   |  |  |
| <b>GENERATION 5</b>               | 3%   | 3%   | 3%   |  |  |
| <b>GENERATION 6</b>               | 3%   | 3%   | 3%   |  |  |
| <b>GENERATION 7</b>               |      | 3%   | 3%   |  |  |
| <b>GENERATION 8</b>               |      |      | 1%   |  |  |