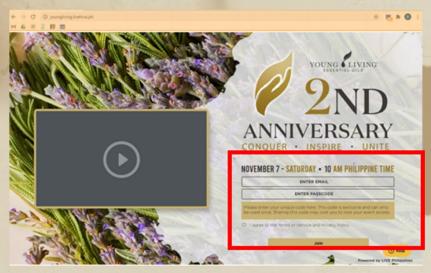

## HOW TO LOG IN

Click the platform link sent to your email or click this link: <a href="http://youngliving.livehive.ph/">http://youngliving.livehive.ph/</a>

\*For optimal use, it is recommended to use chrome as browser.

\*\*Click the help button found in the site if you did not receive
an email or you may send an email to
events.ph@youngliving.com

2 Enter your email address and the access code sent to your email. Click "Join."

All done! Enjoy the party and don't forget to explore the different booths. You may log in as early as 8AM on November 7, 2020. All videos will be available on demand from November 7, 7pm until November 9, 11:59PM.