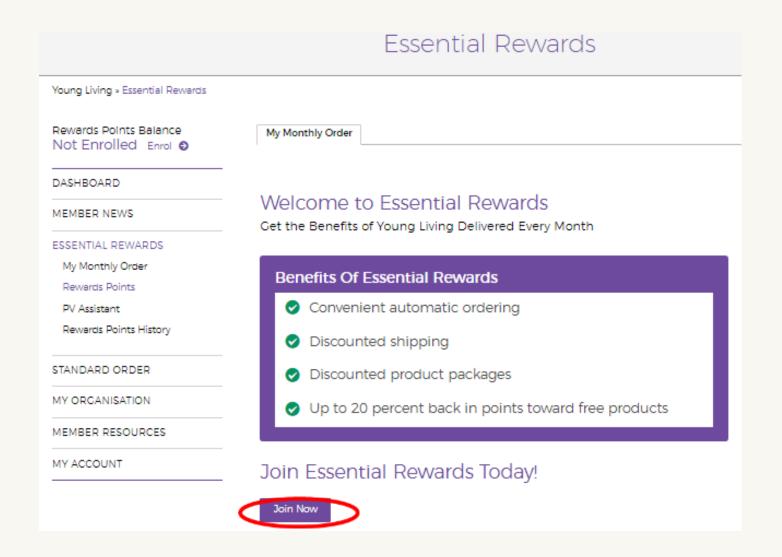

#### Where to enroll?

Members can enroll in Virtual Office or by contacting Member Services.

**Step 1:** Go to Virtual Office and click 'Enroll' at the top of the side menu.

**Step 2:** Explain the requirements and benefits to your new member to ensure they are prepared for the monthly commitment of this program then click 'Join Now'.