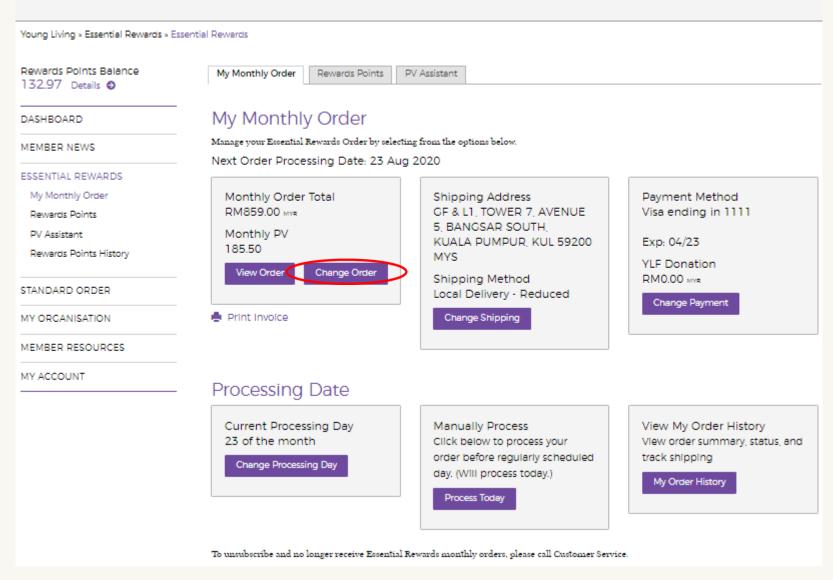

# Updating Essential Rewards Template

**Step 1:** Click 'ESSENTIAL REWARDS' in the side menu to go to the Essential Rewards page.

#### **Step 2:** Click 'Change Order' to change the items in your monthly order.