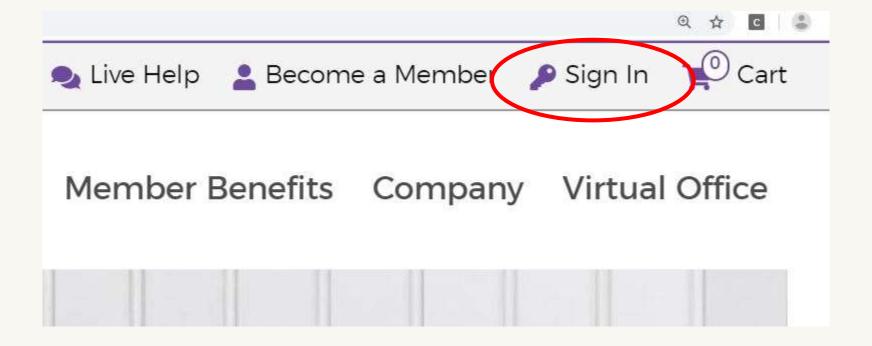

### Creating SO order in Virtual office

**Step 1:** Log in to Virtual Office

**Step 2:** Click 'STANDARD ORDER' in the side menu.

**Step 3:** Look for the product you want to purchase by using the search bar or by using the categories below.