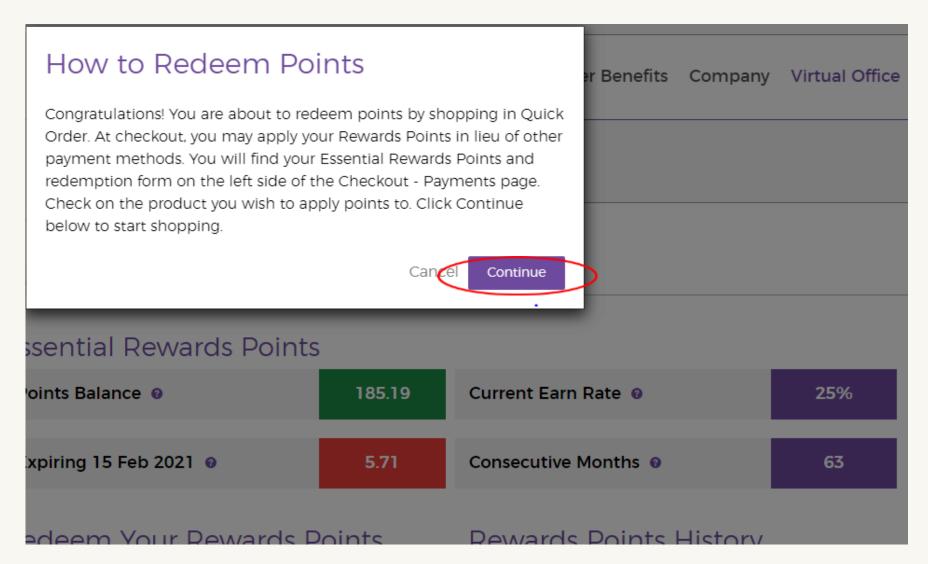

## Redemption Order

**Step 1:** Click on the  $\rightarrow$  icon.

#### YOUNG LIVING®

**Step 2:** Click "'Shop To Redeem Points Now'.

**Step 3:** Click 'Continue'.

**Step 4:** Look for the products you wish to order by using the search bar or by using the categories below.