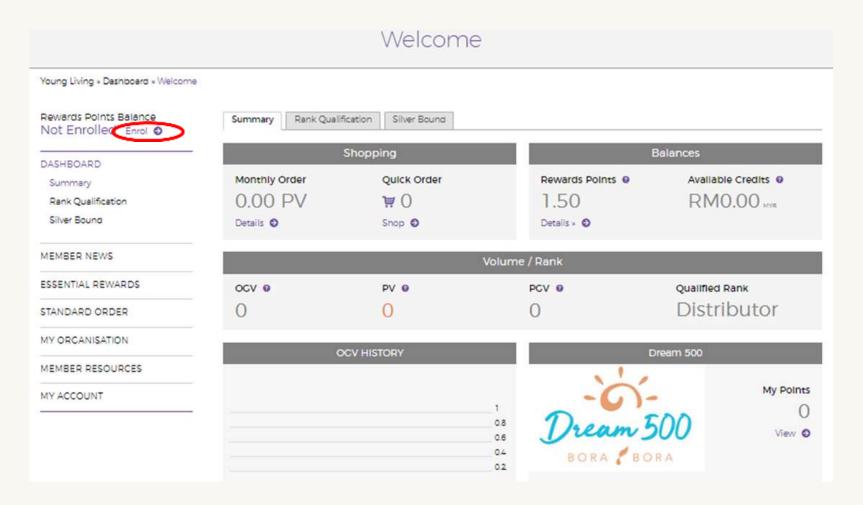

#### Where to enroll?

Members can enroll in Virtual Office or by contacting Member Services.

**Step 1:** Go to Virtual Office and click 'Enroll' at the top of the side menu.

**Step 2:** Explain the requirements and benefits to your new member to ensure they are prepared for the monthly commitment of this program then click 'Join Now'.