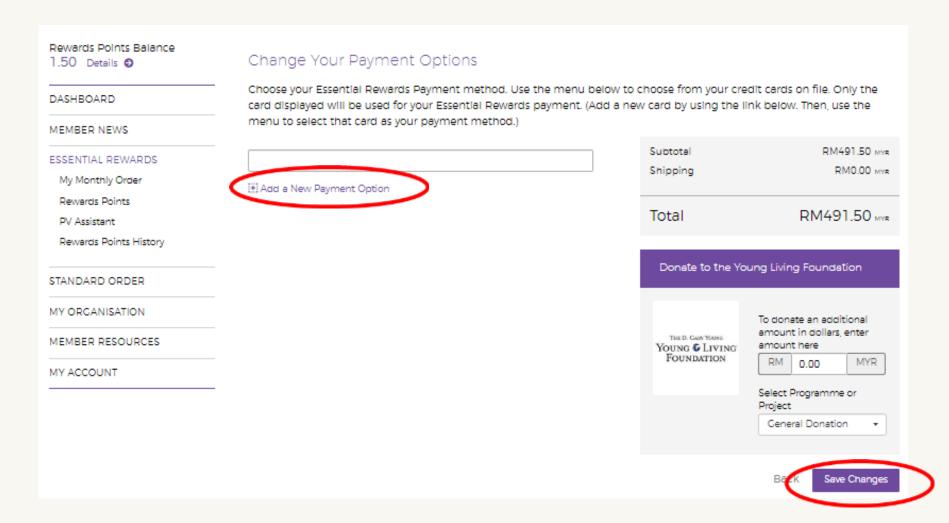

### **Step 7:** Select a payment method or 'Add a New Payment Option' then click 'Save Changes'.

**Step 8:** Verify that the Essential Rewards template has been created.