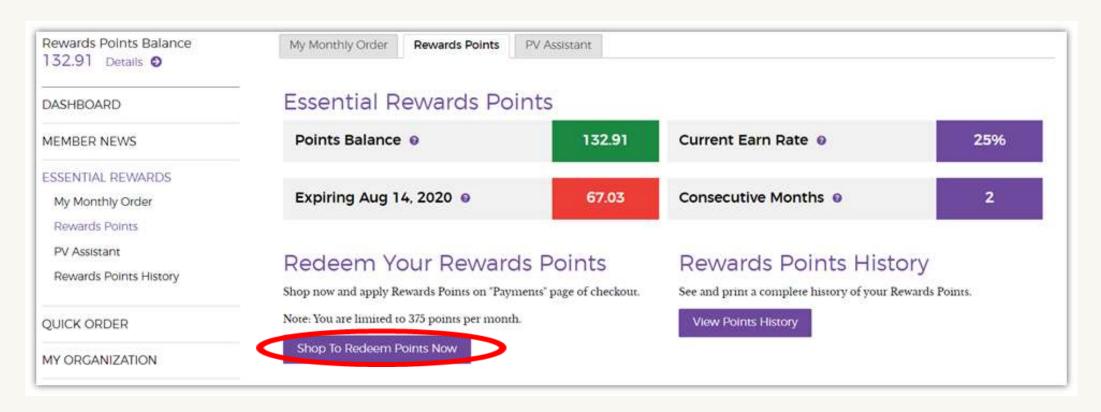

## Redemption Order

**Step 1:** Click on the  $\rightarrow$  icon.

#### YOUNG LIVING®

**Step 2:** Click "'Shop To Redeem Points Now'.

**Step 3:** Click 'Continue'.

**Step 4:** Look for the products you wish to order by using the search bar or by using the categories below.