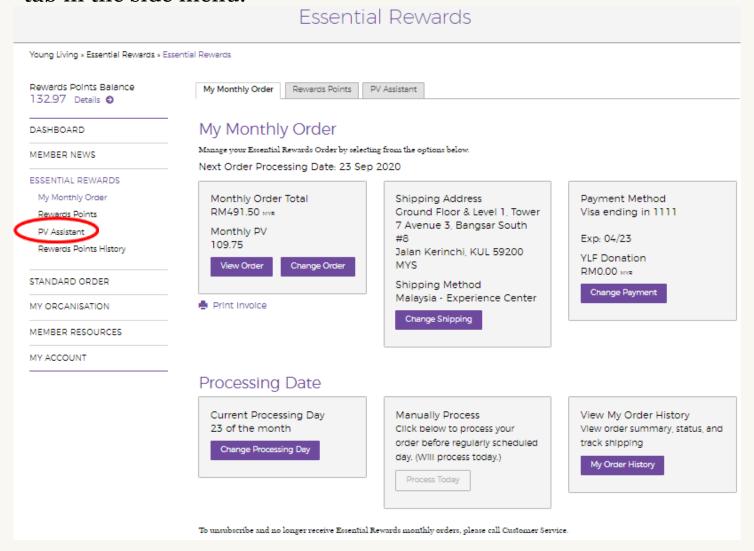

#### **Step1:** Click 'PV Assistant' under the Essential Rewards tab in the side menu.

**Step 2:** Click 'Edit PV Goal' and click on the box to activate PV Assistant.

**Step 3:** Set your PV target by clicking on 'Edit PV Goal'. Enter your desired monthly PV target. Click 'Update Goal' to save.