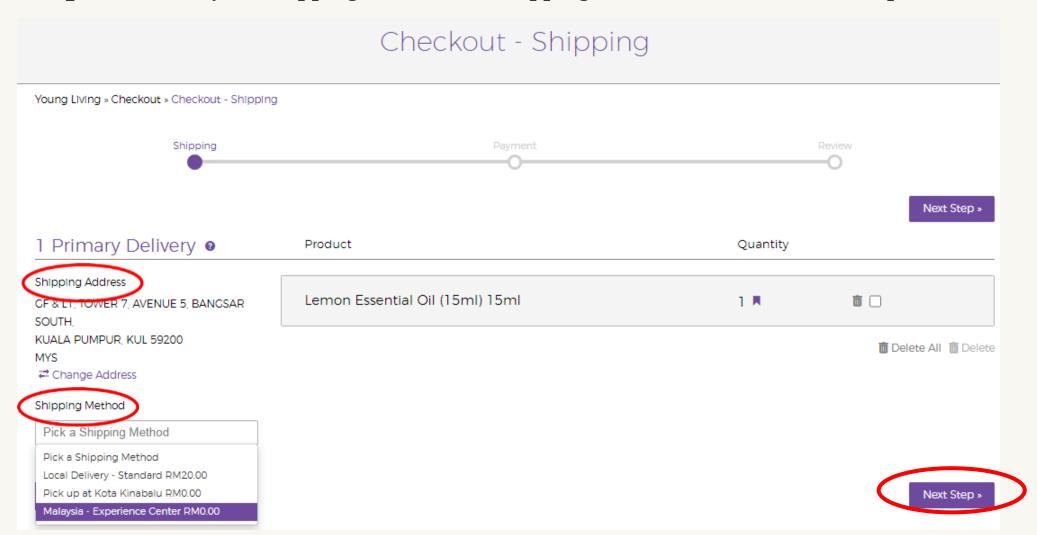

**Step 5:** Scroll down to 'Quick Order Selections' to view your selections. Click 'Checkout'.

**Step 6:** Confirm your shipping address and shipping method then click 'Next Step'.

**Step 7:** Confirm your payment method then click 'Next Step'.

**Step 8:** Review your order and make sure all details are correct then click 'Place Order'. A window will appear with a confirmation number.