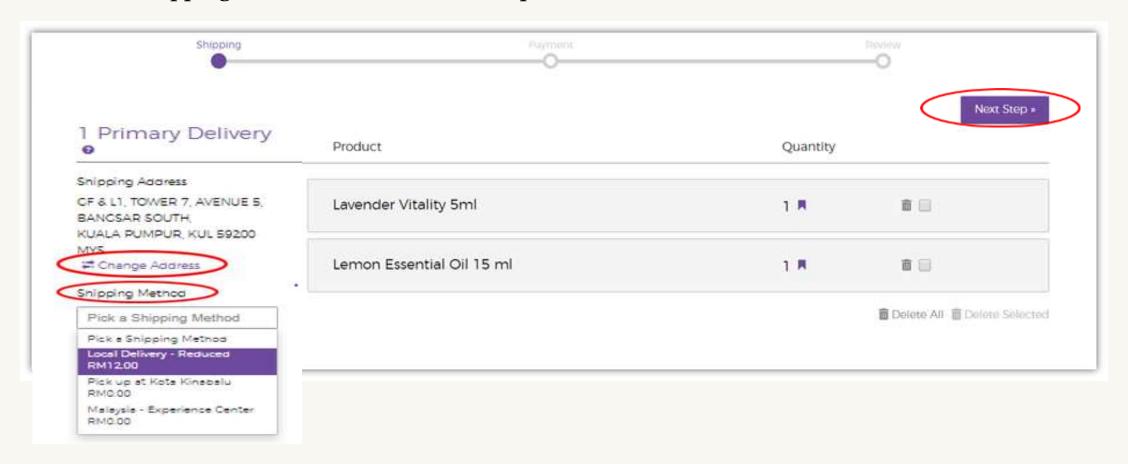

### Standard Order

**Step 5:** Add qualifying items to the order.

**Step 6:** Click 'Change Address' to update your shipping address then select your desired shipping method and click 'Next Step'.

**Step 7:** Click on the circle next to 'Essential Rewards Points'.