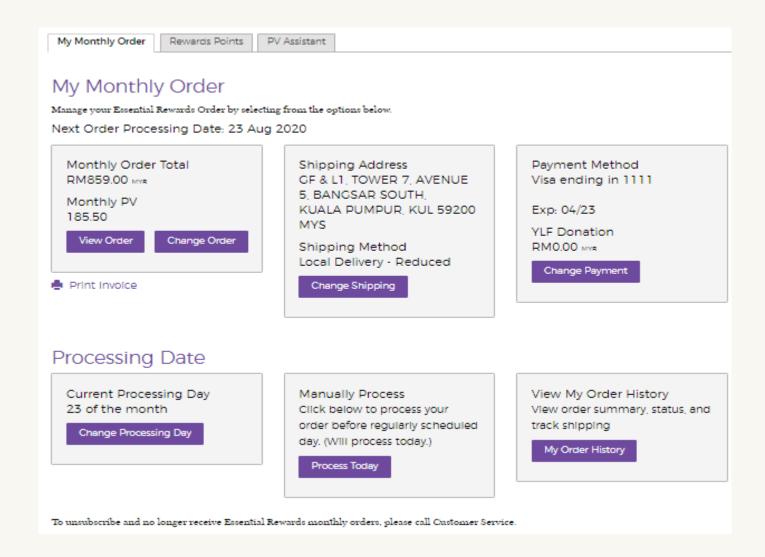

# Updating Essential Rewards Template

**Step 1:** Click 'ESSENTIAL REWARDS' in the side menu to go to the Essential Rewards page.

#### **Step 2:** Click 'Change Order' to change the items in your monthly order.

#### Click 'Process Today' to process your Essential Rewards order before your processing date.