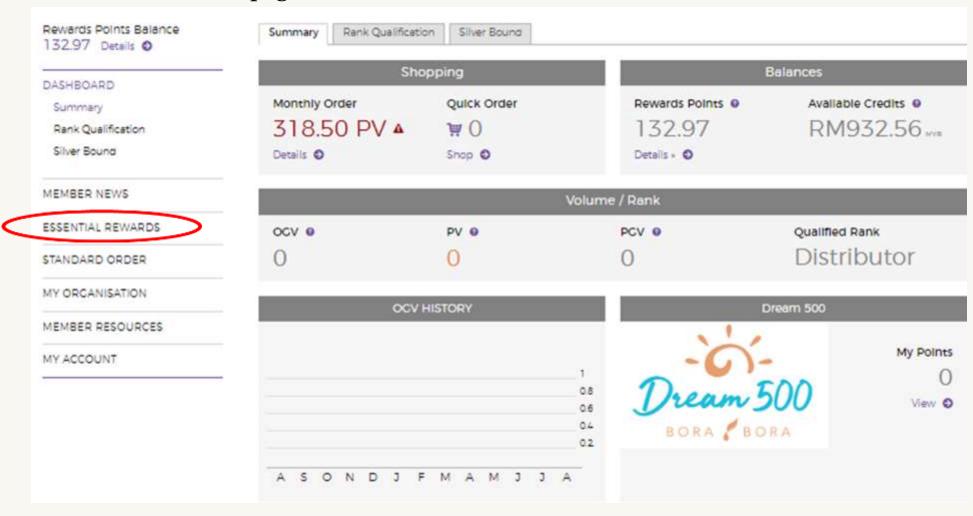

#### **Step1:** Click 'PV Assistant' under the Essential Rewards tab in the side menu.

**Step 2:** Click 'Edit PV Goal' and click on the box to activate PV Assistant.

**Step 3:** Set your PV target by clicking on 'Edit PV Goal'. Enter your desired monthly PV target. Click 'Update Goal' to save.