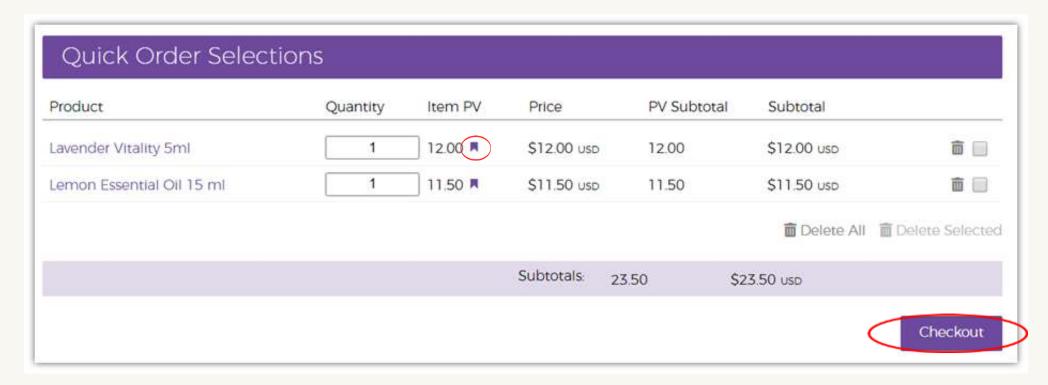

### Standard Order

**Step 5:** Add qualifying items to the order.

**Step 6:** Click 'Change Address' to update your shipping address then select your desired shipping method and click 'Next Step'.

**Step 7:** Click on the circle next to 'Essential Rewards Points'.

**Step 8:** Click on the boxes next to the items you have selected then click 'Next Step'.

**Step 9:** Click 'Place Order' to finalize your order and receive a confirmation number.