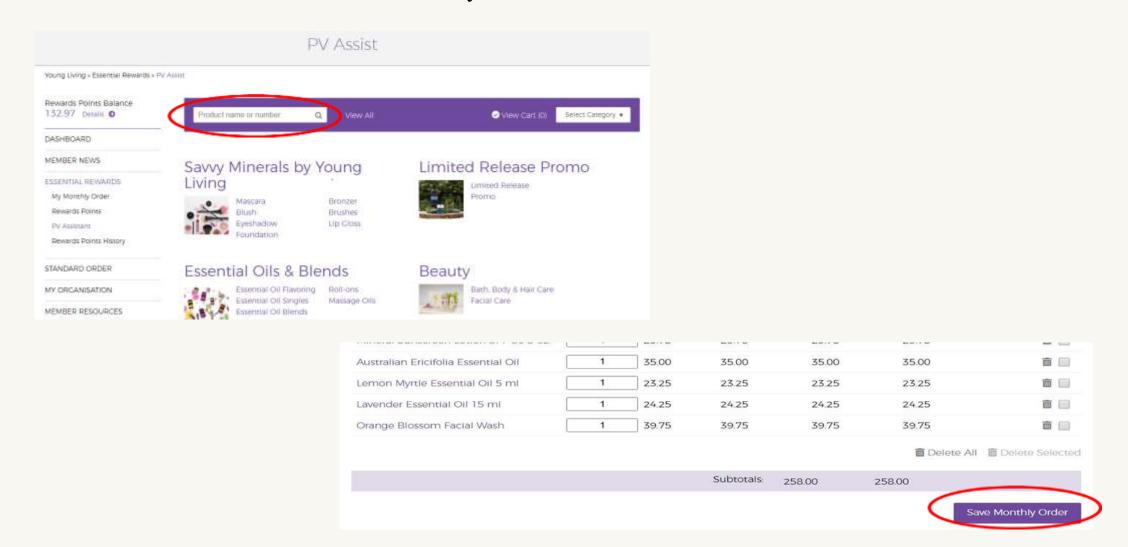

**Step 4:** Find the products you wish to add to your order by searching the product name or item number and click 'Save Monthly Order' when finished.