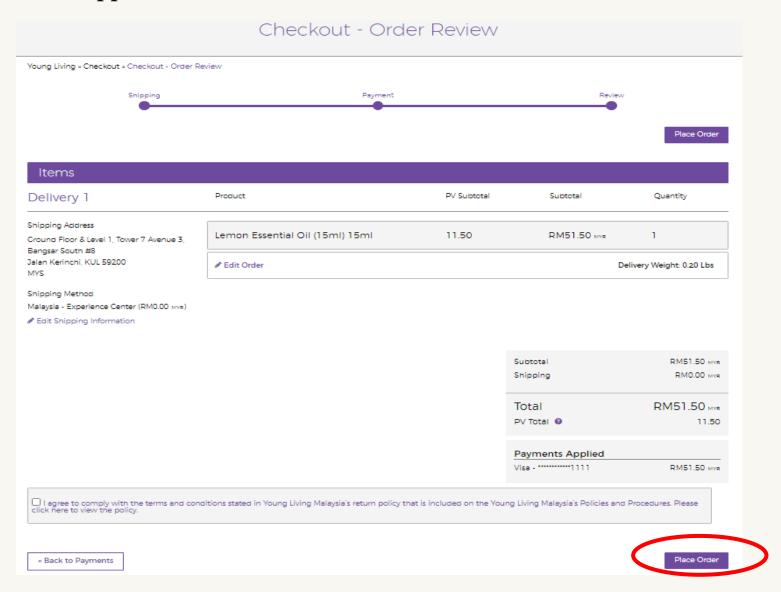

**Step 8:** Review your order and make sure all details are correct then click 'Place Order'. A window will appear with a confirmation number.