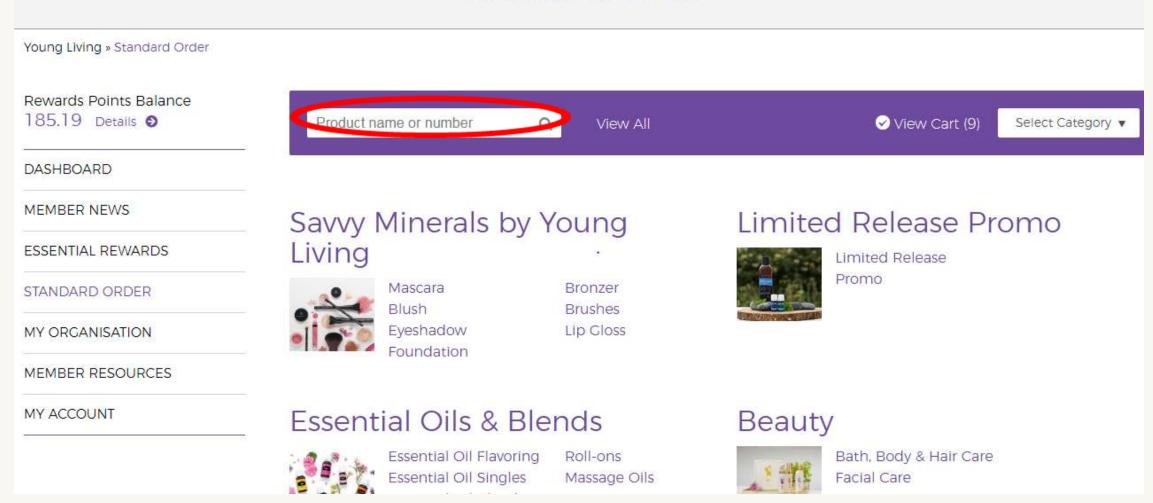

#### YOUNG LIVING®

**Step 2:** Click "'Shop To Redeem Points Now'.

**Step 3:** Click 'Continue'.

**Step 4:** Look for the products you wish to order by using the search bar or by using the categories below.

### Standard Order

**Step 5:** Add qualifying items to the order.

**Step 6:** Click 'Change Address' to update your shipping address then select your desired shipping method and click 'Next Step'.

**Step 7:** Click on the circle next to 'Essential Rewards Points'.