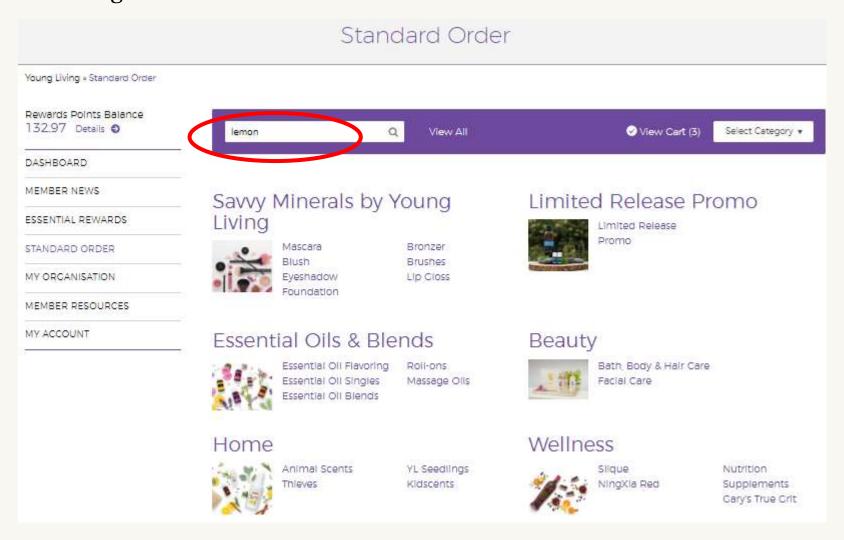

### Creating SO order in Virtual office

**Step 1:** Log in to Virtual Office

**Step 2:** Click 'STANDARD ORDER' in the side menu.

**Step 3:** Look for the product you want to purchase by using the search bar or by using the categories below.