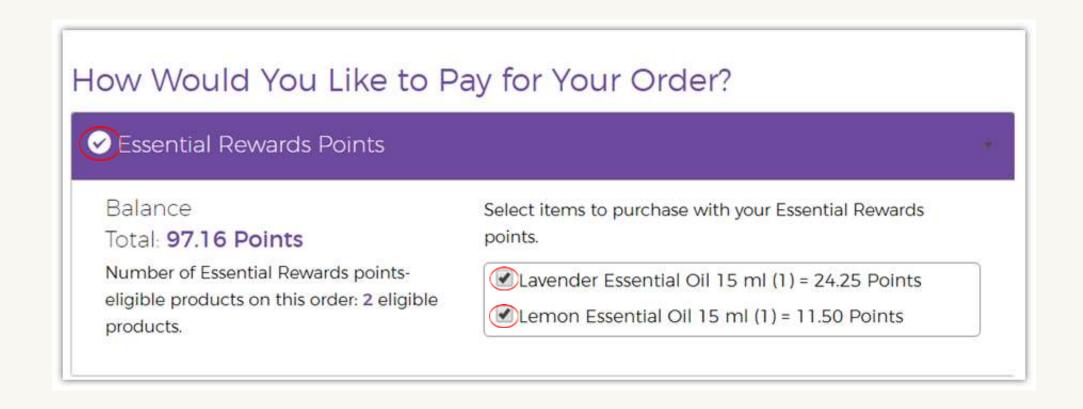

**Step 8:** Click on the boxes next to the items you have selected then click 'Next Step'.

**Step 9:** Click 'Place Order' to finalize your order and receive a confirmation number.