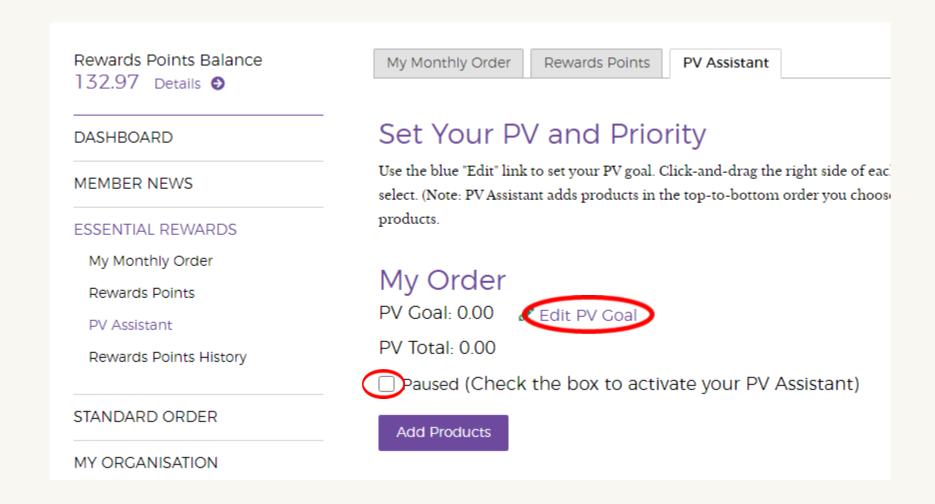

#### **Step1:** Click 'PV Assistant' under the Essential Rewards tab in the side menu.

**Step 2:** Click 'Edit PV Goal' and click on the box to activate PV Assistant.

**Step 3:** Set your PV target by clicking on 'Edit PV Goal'. Enter your desired monthly PV target. Click 'Update Goal' to save.