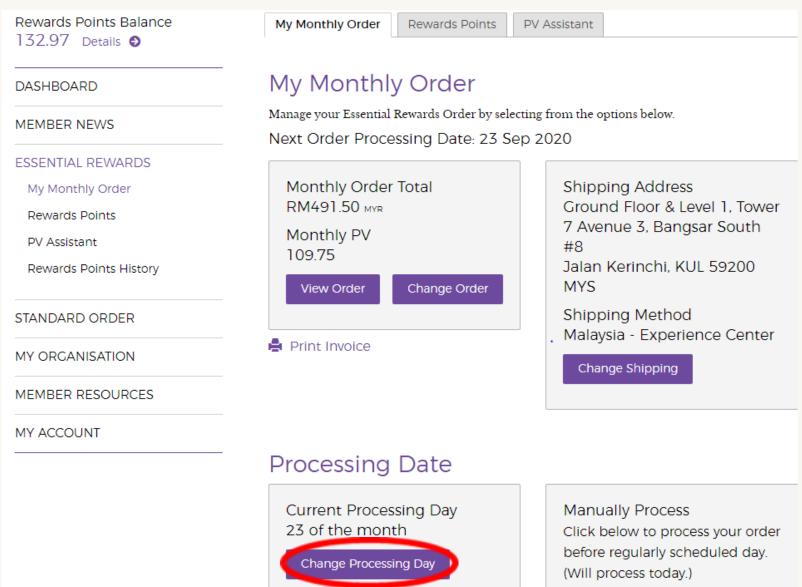

# Change Essential Rewards Processing Date

**Step 1:** Click 'ESSENTIAL REWARDS' in the side menu.

Step 3: Click on any of the available date (NOT GRAYED OUT) then click 'Change Day'.

Rewards Points Balance 276.40 Details • DASHBOARD MEMBER NEWS ESSENTIAL REWARDS My Monthly Order Rewards Points PV Assistant Rewards Points History STANDARD ORDER MY ORGANISATION MEMBER RESOURCES