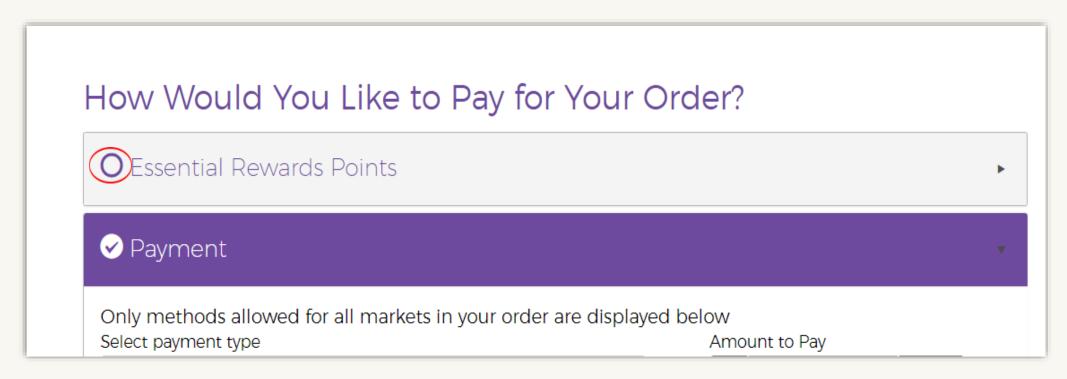

### Standard Order

**Step 5:** Add qualifying items to the order.

**Step 6:** Click 'Change Address' to update your shipping address then select your desired shipping method and click 'Next Step'.

**Step 7:** Click on the circle next to 'Essential Rewards Points'.