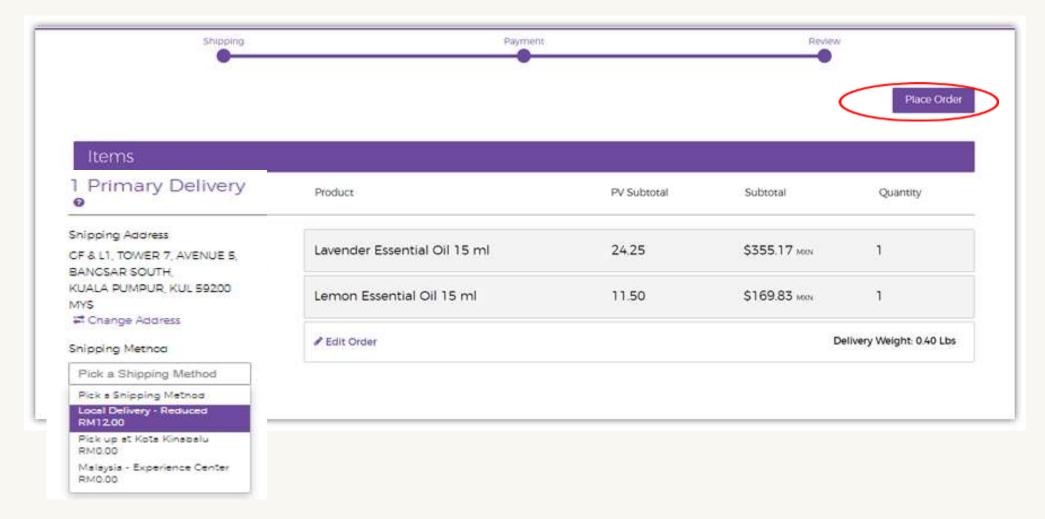

**Step 8:** Click on the boxes next to the items you have selected then click 'Next Step'.

**Step 9:** Click 'Place Order' to finalize your order and receive a confirmation number.