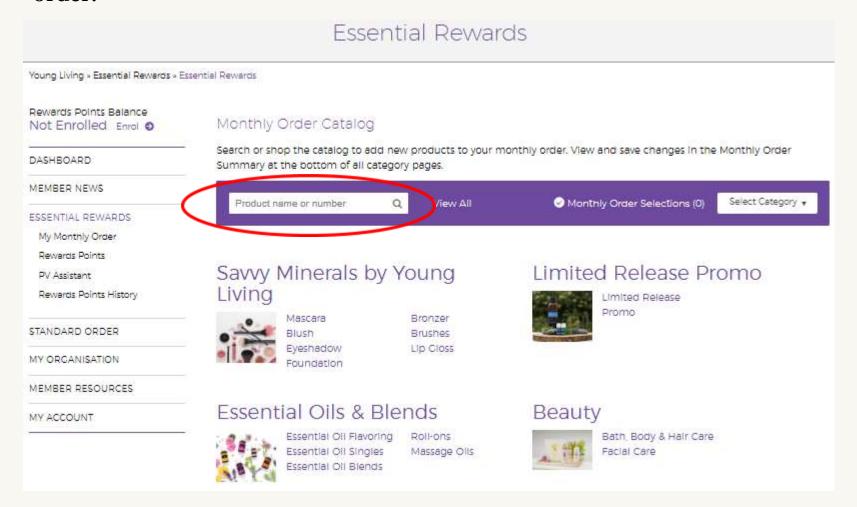

wheread and agree to the terms of the Young Living essential Rewards Agreement.

Continue

**Step 4:** Use the search bar to start searching and adding products to the monthly order.

**Step 5:** Confirm shipping address and shipping method then click 'Next Step'.

#### Essential Rewards

**Step 3:** Look for the products you wish to order by using the search bar or by using the categories below.