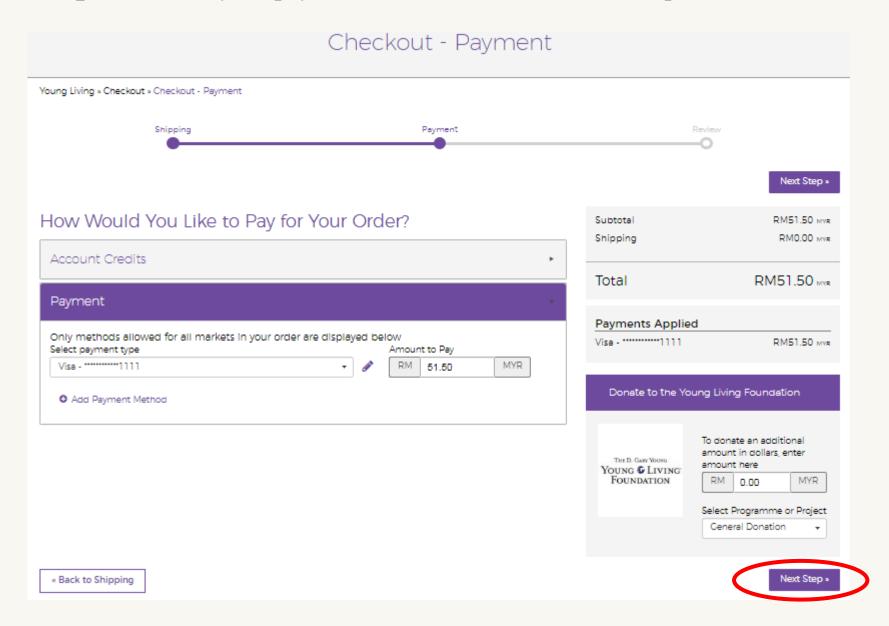

**Step 5:** Scroll down to 'Quick Order Selections' to view your selections. Click 'Checkout'.

**Step 6:** Confirm your shipping address and shipping method then click 'Next Step'.

**Step 7:** Confirm your payment method then click 'Next Step'.

**Step 8:** Review your order and make sure all details are correct then click 'Place Order'. A window will appear with a confirmation number.