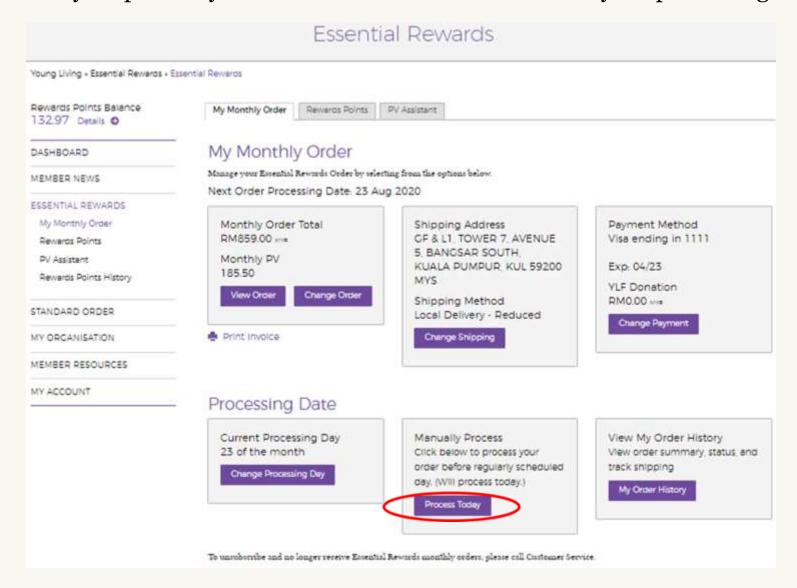

#### Click 'Process Today' to process your Essential Rewards order before your processing date.