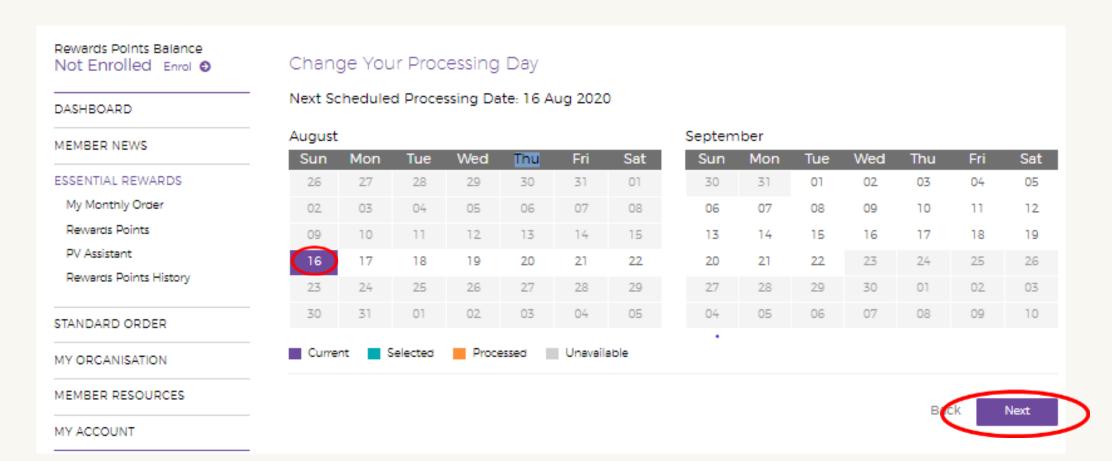

# Change Essential Rewards Processing Date

**Step 1:** Click 'ESSENTIAL REWARDS' in the side menu.

Step 3: Click on any of the available date (NOT GRAYED OUT) then click 'Change Day'.

Rewards Points Balance 276.40 Details • DASHBOARD MEMBER NEWS ESSENTIAL REWARDS My Monthly Order Rewards Points PV Assistant Rewards Points History STANDARD ORDER MY ORGANISATION MEMBER RESOURCES

MY ACCOUNT

Change Your Processing Day

Next Scheduled Processing Date: 27 Sep 2020

August

| Sun | Mon | Tue | Wed | Thu | Fri | Sat |
|-----|-----|-----|-----|-----|-----|-----|
| 26  | 27  | 28  | 29  | 30  | 31  | 01  |
| 02  | 03  | 04  | 05  | 06  | 07  | 08  |
| 09  | 10  | 11  | 12  | 13  | 14  | 15  |
| 16  | 17  | 18  | 19  | 20  | 21  | 22  |
| 23  | 24  | 25  | 26  | 27  | 28  | 29  |
| 30  | 31  | 01  | 02  | 03  | 04  | 05  |

September

| Sun | Mon | Tue | Wed | Thu | Fri | Sat |
|-----|-----|-----|-----|-----|-----|-----|
| 30  | 31  | 01  | 02  | 03  | 04  | 05  |
| 06  | 07  | 80  | 09  | 10  | 11  | 12  |
| 13  | 14  | 15  | 16  | 17  | 18  | 19  |
| 20  | 21  | 22  | 23  | 24  | 25  | 26  |
| 27  | 28  | 29  | 30  | 01  | 02  | 03  |
| 04  | 05  | 06  | 07  | 80  | 09  | 10  |

Current Selected Processed Unavailable