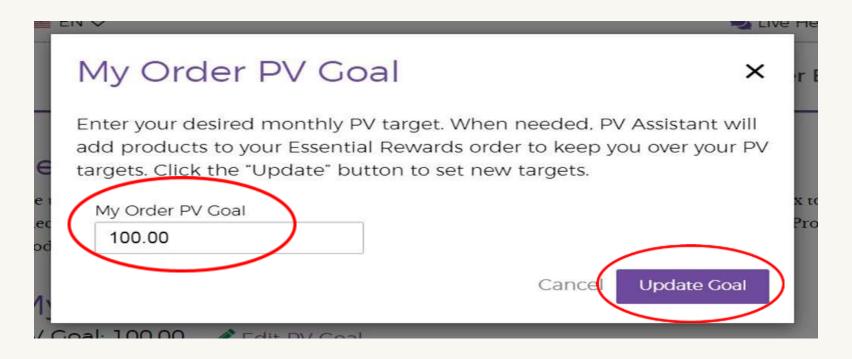

#### **Step1:** Click 'PV Assistant' under the Essential Rewards tab in the side menu.

**Step 2:** Click 'Edit PV Goal' and click on the box to activate PV Assistant.

**Step 3:** Set your PV target by clicking on 'Edit PV Goal'. Enter your desired monthly PV target. Click 'Update Goal' to save.