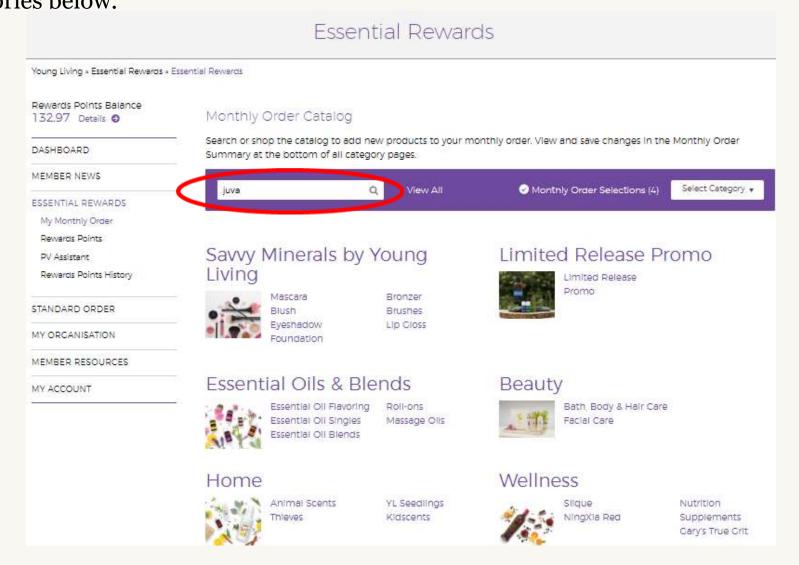

#### Essential Rewards

**Step 3:** Look for the products you wish to order by using the search bar or by using the categories below.