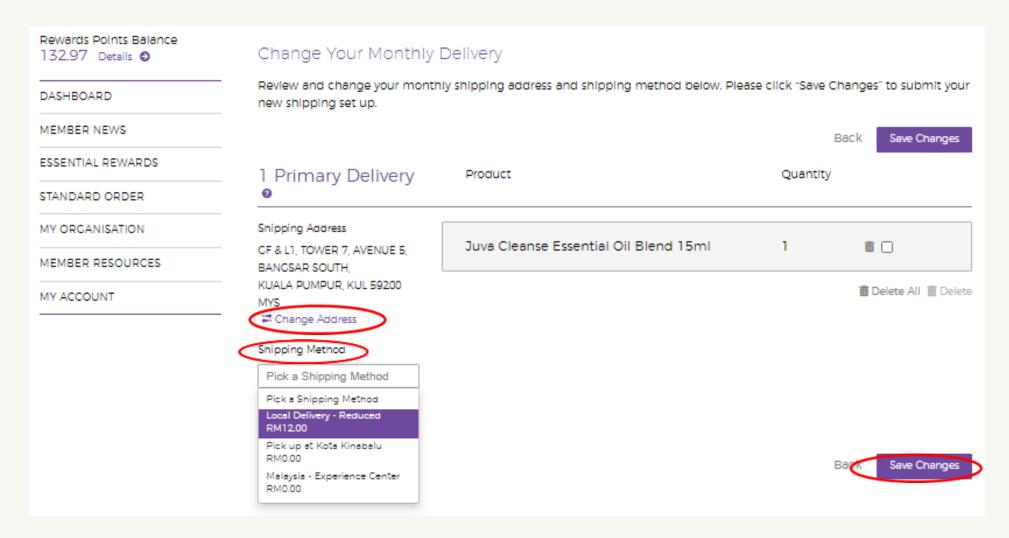

**Step 6:** Click 'Change Address' to update your shipping address then select the desired shipping method and click 'Save Changes'.

**Step 7:** Verify that all changes are reflected accurately in the Order Confirmation page.