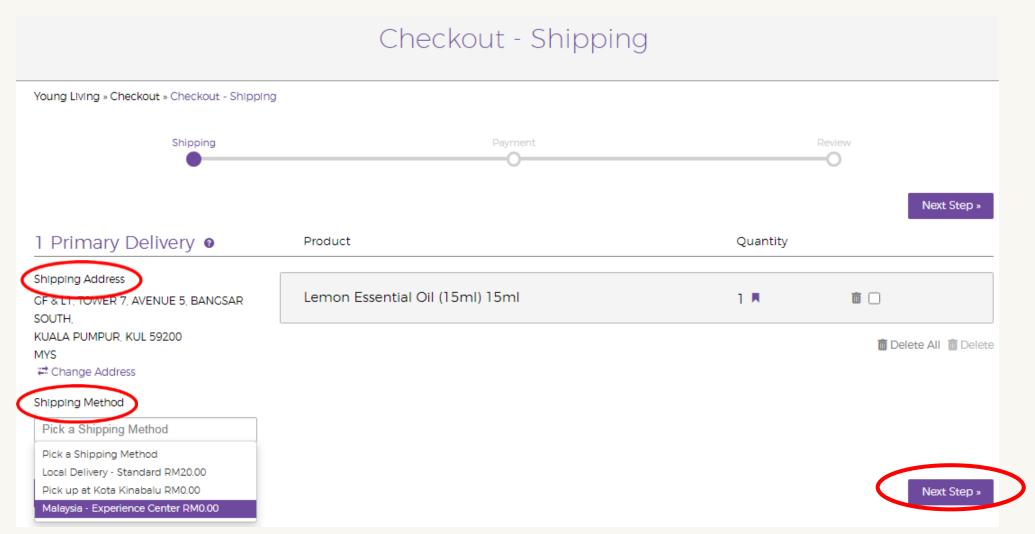

wheread and agree to the terms of the Young Living essential Rewards Agreement.

Continue

**Step 4:** Use the search bar to start searching and adding products to the monthly order.

**Step 5:** Confirm shipping address and shipping method then click 'Next Step'.

**Step 6:** Click 'Change Address' to update your shipping address then select the desired shipping method and click 'Save Changes'.

**Step 7:** Verify that all changes are reflected accurately in the Order Confirmation page.