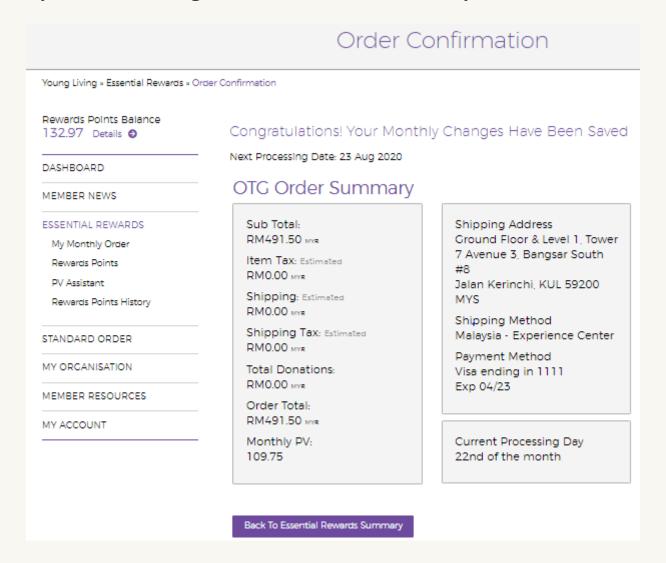

**Step 6:** Click 'Change Address' to update your shipping address then select the desired shipping method and click 'Save Changes'.

**Step 7:** Verify that all changes are reflected accurately in the Order Confirmation page.