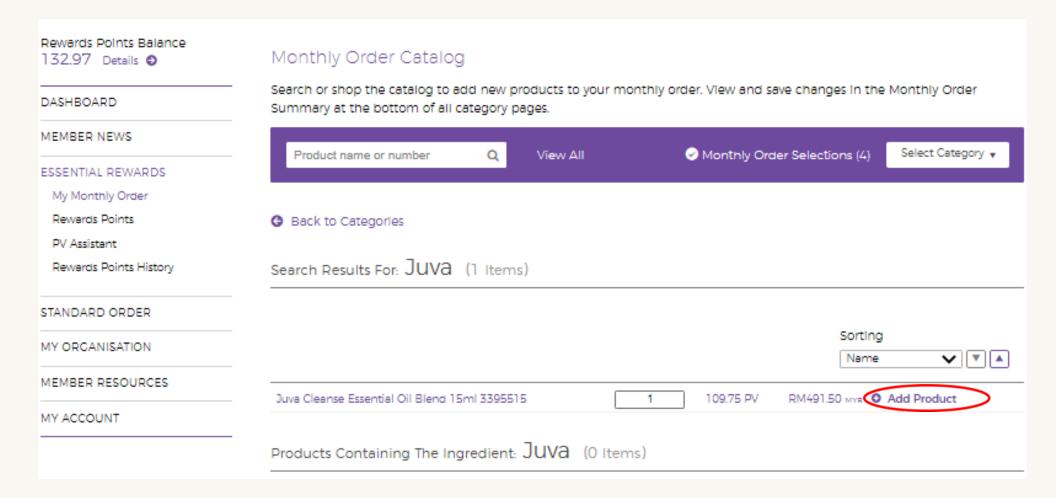

#### **Step 4:** Click 'Add Product'.

**Step 5:** Scroll down to 'Monthly Order Summary' to view your selections. Click 'Save Monthly Order'. A Delivery Alert pop-up will appear. Click 'Change Shipping'.