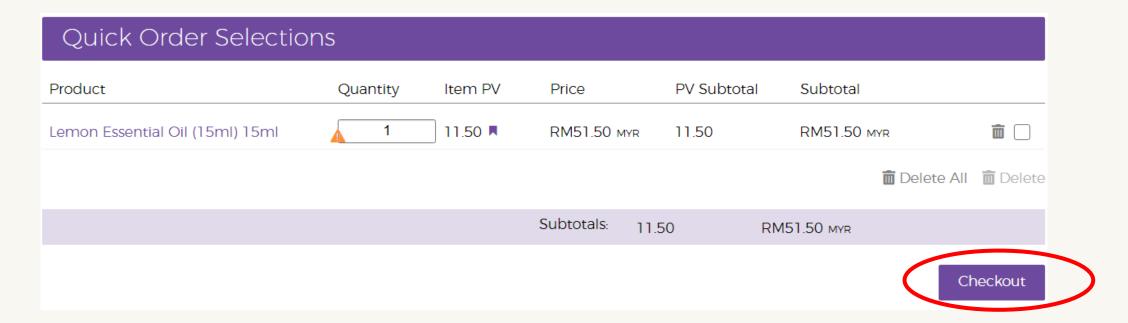

**Step 5:** Scroll down to 'Quick Order Selections' to view your selections. Click 'Checkout'.

**Step 6:** Confirm your shipping address and shipping method then click 'Next Step'.

**Step 7:** Confirm your payment method then click 'Next Step'.