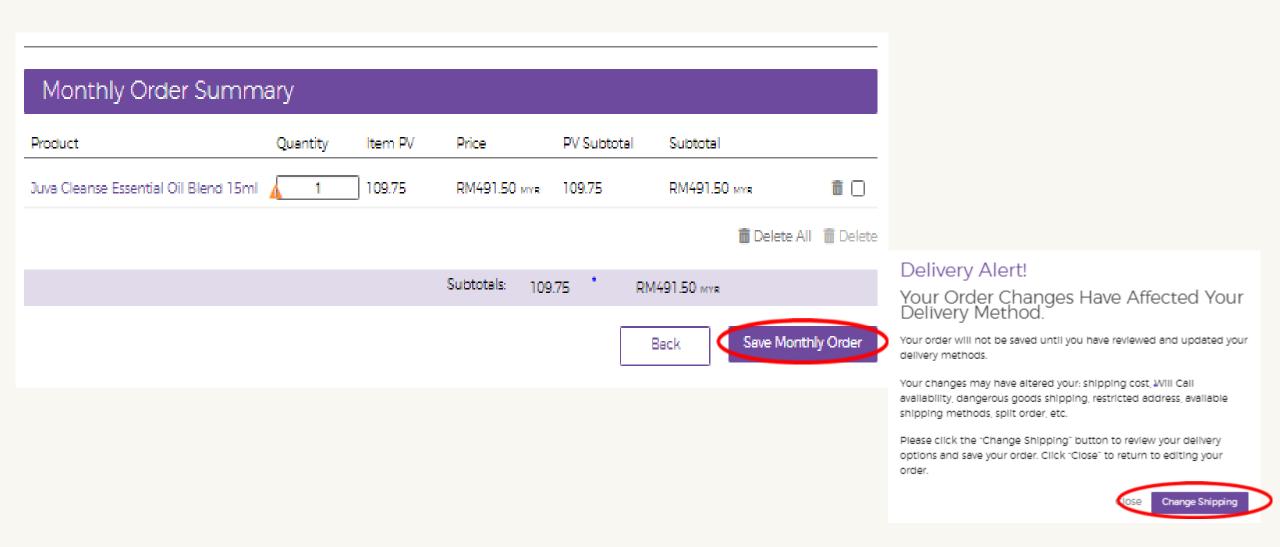

#### **Step 4:** Click 'Add Product'.

**Step 5:** Scroll down to 'Monthly Order Summary' to view your selections. Click 'Save Monthly Order'. A Delivery Alert pop-up will appear. Click 'Change Shipping'.

**Step 6:** Click 'Change Address' to update your shipping address then select the desired shipping method and click 'Save Changes'.

**Step 7:** Verify that all changes are reflected accurately in the Order Confirmation page.