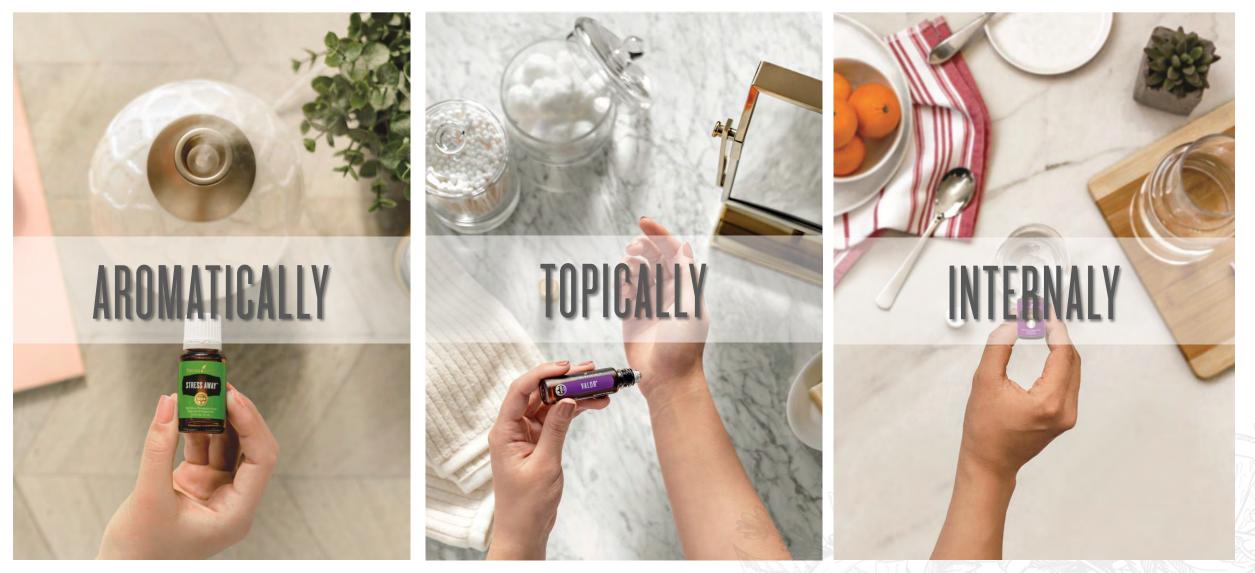

### HOW TO USE ESSENTIAL OILS

There are no hard-and-fast rules for dilution, but these ratios are a good place to start. Use a moisturizing carrier oil such as V-6<sup>™</sup> Vegetable Oil Complex to nourish your baby's tender skin and minimize irritation. Here are our dilution recommendations:

### HOW TO USE ESSENTIAL OILS