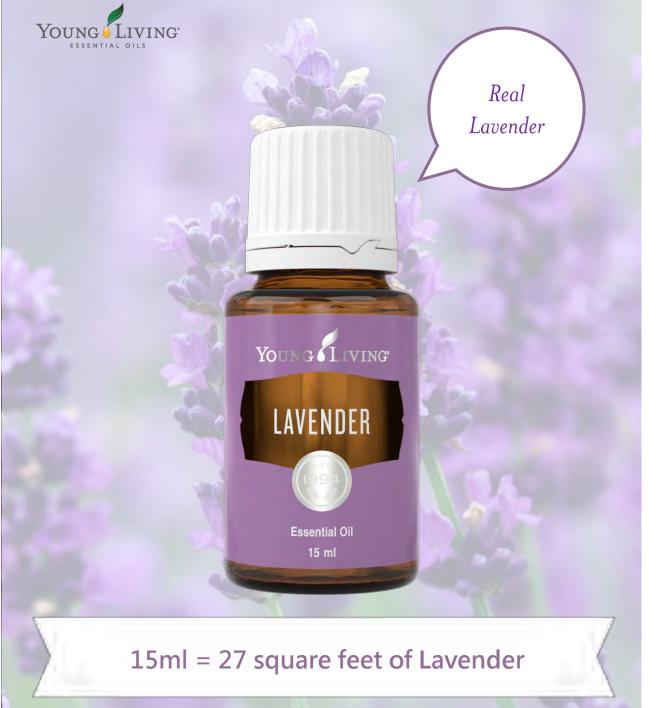

**ROLL ON** 

Plant Part: Flower & Leaf Extraction: Steam Distillation

Diffuse for comfort and calm fragrance

- Add a few drops of **relaxation** in bath at night
- Drop on pillow / diffuse

Add to skincare products

- Suitable for all skin types with soothing effect
- Hydrates and balances oil
- Mix with aloe vera to soothe skin after a fun day in the sun

Add to hair care products

• Nourishes hair and balances scalp oils