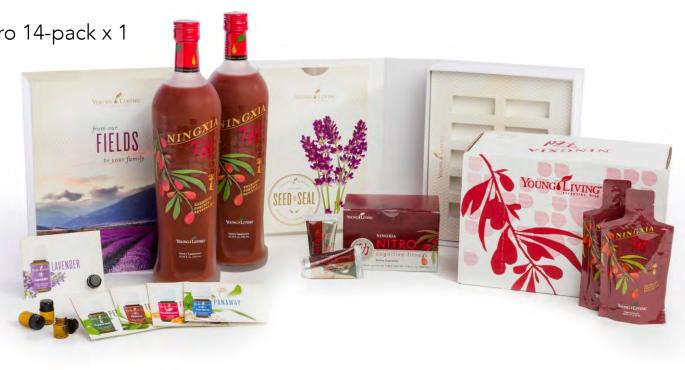

### PREMIUM STARTER KIT WITH NINGXIA

Spearmint (5ml)

AromaGlide Roller Fitment

Citrus Fresh (5ml) / Ginger (5ml) / Thieves Waterless Hand Purifier (29ml)

Love it? Share it! Business card x 10

Love it? Share it! Oil Bottles x 10

Product Guide

Member Resource Material

NingXia Red Singles (60ml) x 2

NingXia Red 2-Pack (750ml)

NingXia Red Singles(60ml) 30ct x 1

NingXia Nitro 14-pack x 1