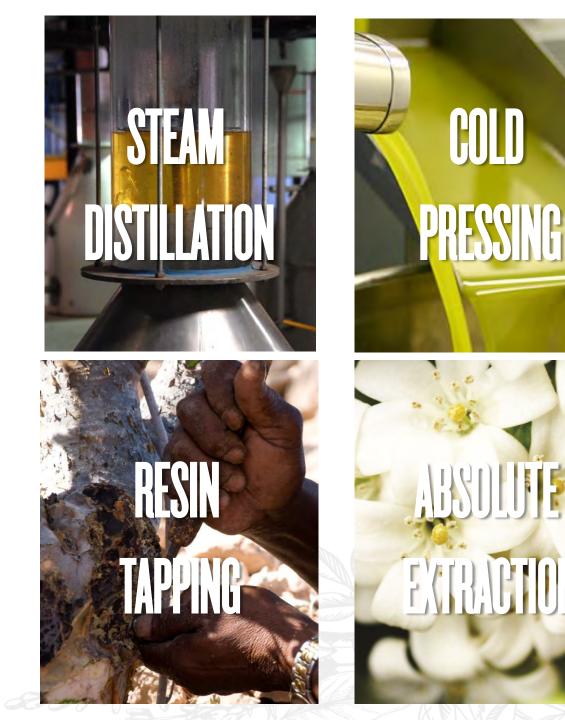

# HOW TO EXTRACT

**ROLL ON** 

Plant Part: Flower & Leaf Extraction: Steam Distillation

Diffuse for comfort and calm fragrance

- Add a few drops of **relaxation** in bath at night
- Drop on pillow / diffuse

Add to skincare products

#### Plant Part: Leaf & Stem Extraction: Steam Distillation

- Fresh minty aroma
- Energizing and rejuvenating
- Apply on skin for a cooling touch
- Massage into muscles after exercise to relieve fatigue muscle
- Add to shampoo for stimulating sensation
- Add to mouth rinse for **fresh breath**
- Apply to temple and neck to stimulate focus and concentration

Plant Part: Peel Extraction: Cold Press

- Refreshing and invigorating aroma
- Energizing and rejuvenating
- Found in NingXia Red, Thieves
- Helps **remove stains and sticky residue** and can be used for cleaning
- Add to **night skin care routine** for brighter and youthful complexion

#### Plant Part : Resin Extraction: Resin Tapping

- Frankincense tree takes 8 to 10 years to mature and produce Frankincense essential oil
- Aids in meditation, soothe and relax. Contains compounds that help to **refresh the mind, enhance internal strength**
- Effectively improve fine lines and blemishes
- Add to unscented creams, lotions or cleansers for healthy supple skin

#### Plant Part: Resin Extraction: Resin Tapping

- Copaiba tree in Brazil
- Improve facial blemishes for clearer skin
- Enhance skin elasticity
- Sooth minor discomforts
- Massage into tired areas after exercise
- Make your own natural moisturizing oil with refreshing base oil, Northern Lights Black Spruce or Peppermint essential oil