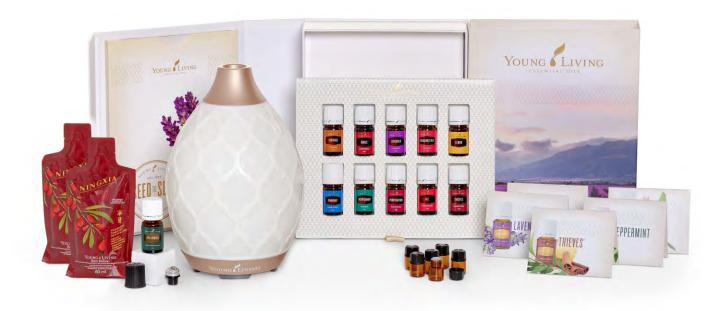

### PREMIUM STARTER KIT WITH DEWDROP DIFFUSER

Dew Drop Diffuser

Essential Oil (5ml) x 10

Spearmint (5ml)

AromaGlide Roller Fitment

Love it? Share it! Business card x 10

Love it? Share it! Oil Bottles x 10

NingXia Red Singles (60ml) x 2

Citrus Fresh (5ml) / Ginger (5ml) / Thieves Waterless Hand Purifier (29ml) Product Guide

Member Resource Material

Lavender (5ml) x 1