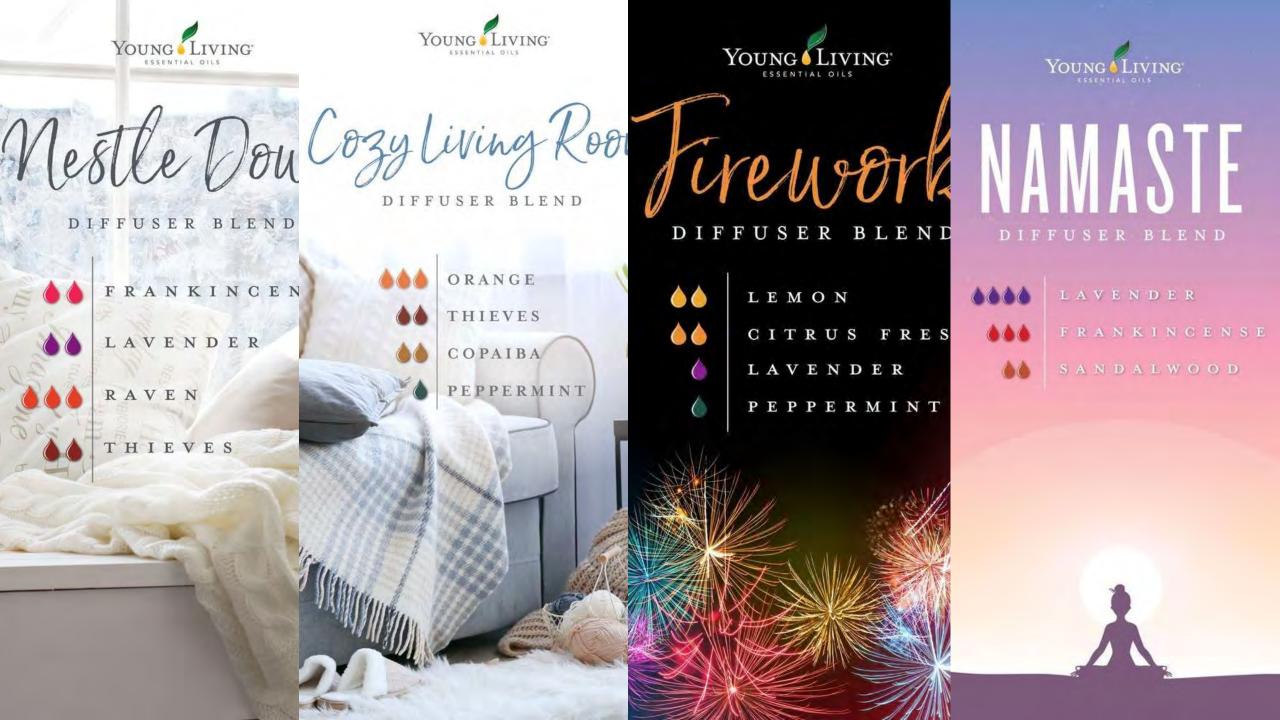

## DIFFUSER RECIPE Morning & Daytime

### **MORNING ENERGY**

3 Drops Lemon3 Drops Peppermint2 Drops Frankincense

### RISE & SHINE

3 Drops Citrus Fresh3 Drops Lemon4 Drops Peppermint

### **AFTERNOON BOOST**

4 Drops Peppermint 4 Drops Lemon

### SUNDAY BLISS

4 Drops Lemon3 Drops Peppermint2 Drops Lavender2 Drops Frankincense

### **SMELLING CLEAN**

3 Drops Purification4 Drops Frankincense1 Drops Lemon

### HAPPY HOME

4 Drops Citrus Fresh 2 Drops Frankincense

# DIFFUSER RECIPE OFFICE & WORK

### **EVERYDAY TRIO**

3 Drops Peppermint 3 Drops Lemon 3 Drops Lavender

### ODOR BE GONE

4 Drops Thieves 4 Drops Lemon

### THE THINKER

3 Drops Peppermint 2 Drops Frankincense

# DIFFUSER RECIPE NIGHT & REST

#### **SWEET DREAMS**

4 Drops Lavender 3 Drops Copaiba

#### **BREATHE DEEP**

4 Drops Raven 3 Drops Peppermint

#### **REST WELL**

4 Drops Lavender 4 Drops Lemon

#### **RELAXATION HAVEN**

4 Drops Lavender 4 Drops Frankincense

#### SWEET SLUMBER

4 Drops Lavender4 Drops Orange2 Drops Frankincense2 Drops Peppermint