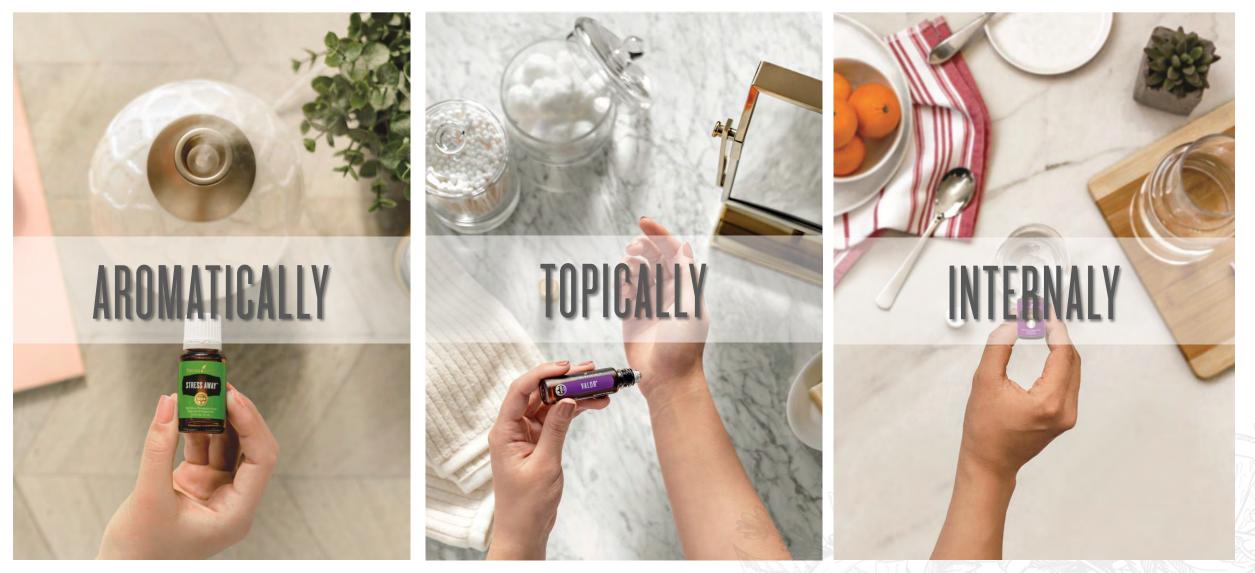

### HOW TO USE ESSENTIAL OILS

There are no hard-and-fast rules for dilution, but these ratios are a good place to start. Use a moisturizing carrier oil such as V-6<sup>™</sup> Vegetable Oil Complex to nourish your baby's tender skin and minimize irritation. Here are our dilution recommendations:

# DILUTION

- Dilute with carrier oil
- Minimize irritation while enjoying the results of essential oil
- Patch Test: Rub diluted essential oil into an area the size of a quarter on the inside of the forearm, monitor for an hour