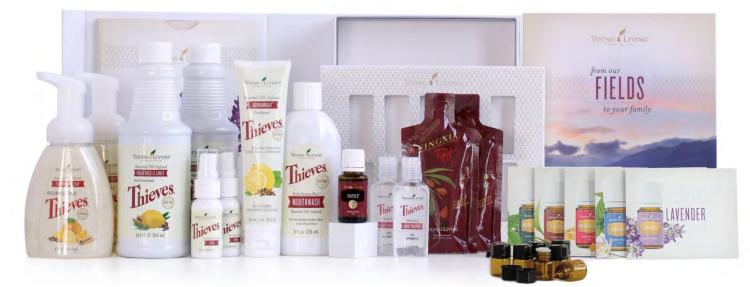

# PRENIUM STARTER KIT WITH THIEVES

Spearmint (5ml)

AromaGlide Roller Fitment

Citrus Fresh (5ml) / Ginger (5ml) / Thieves Waterless Hand Purifier (29ml)

Love it? Share it! Business card x 10

Love it? Share it! Oil Bottles x 10

NingXia Red Singles (60ml) x 2

Product Guide

Member Resource Material

Thieves (15ml)

Thieves AromaBright Toothpaste

Thieves Fresh Essence Plus Mouthwash

Thieves Household Cleaner x2

Thieves Foaming Hand Soap x2

Thieves Spray x2

Thieves Waterless Hand Purifier x2