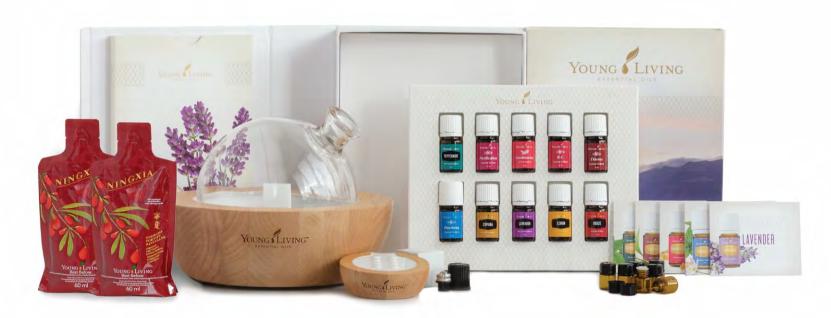

### RM 750.00 PREMIUM STARTER KIT WITH DESERT MIST DIFFUSER

Desert Mist Diffuser

Essential Oil (5ml) x 10

Spearmint (5ml)

AromaGlide Roller Fitment

Love it? Share it! Business card x 10

Love it? Share it! Oil Bottles x 10

NingXia Red Singles (60ml) x 2

Citrus Fresh (5ml) / Ginger (5ml) / Thieves Waterless Hand Purifier (29ml)

Product Guide

Member Resource Material

PV 100.0