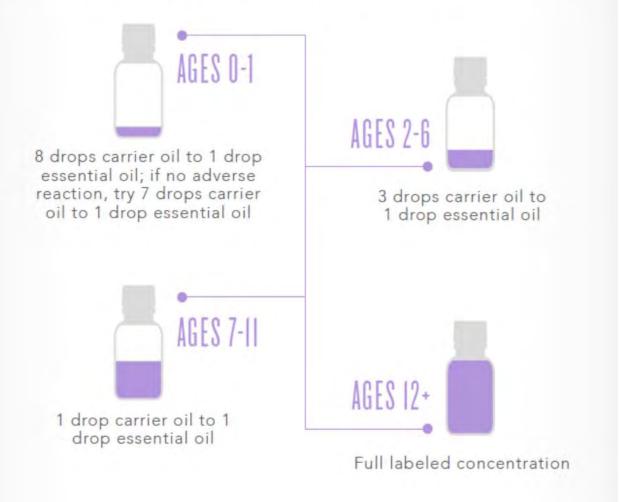

### HOW TO USE ESSENTIAL OILS

There are no hard-and-fast rules for dilution, but these ratios are a good place to start. Use a moisturizing carrier oil such as V-6<sup>™</sup> Vegetable Oil Complex to nourish your baby's tender skin and minimize irritation. Here are our dilution recommendations:

# DILUTION

- Dilute with carrier oil
- Minimize irritation while enjoying the results of essential oil
- Patch Test: Rub diluted essential oil into an area the size of a quarter on the inside of the forearm, monitor for an hour