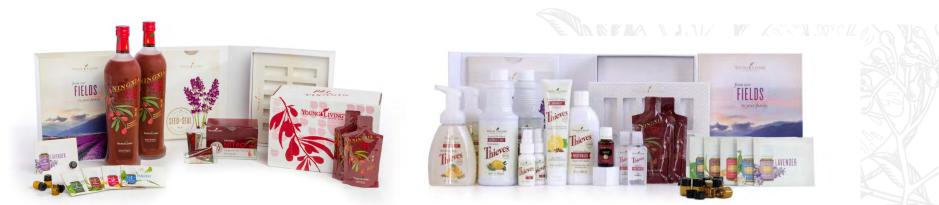

### PREMIUM STARTER KIT WITH NINGXIA

Spearmint (5ml)

AromaGlide Roller Fitment

Citrus Fresh (5ml) / Ginger (5ml) / Thieves Waterless Hand Purifier (29ml)

Love it? Share it! Business card x 10

Love it? Share it! Oil Bottles x 10

Product Guide

Member Resource Material

NingXia Red Singles (60ml) x 2

NingXia Red 2-Pack (750ml)

NingXia Red Singles(60ml) 30ct x 1

NingXia Nitro 14-pack x 1

# PRENIUM STARTER KIT WITH THIEVES

Spearmint (5ml)

AromaGlide Roller Fitment

Citrus Fresh (5ml) / Ginger (5ml) / Thieves Waterless Hand Purifier (29ml)

Love it? Share it! Business card x 10

Love it? Share it! Oil Bottles x 10

NingXia Red Singles (60ml) x 2

Product Guide

Member Resource Material

Thieves (15ml)

Thieves AromaBright Toothpaste

Thieves Fresh Essence Plus Mouthwash

Thieves Household Cleaner x2

Thieves Foaming Hand Soap x2

Thieves Spray x2

Thieves Waterless Hand Purifier x2