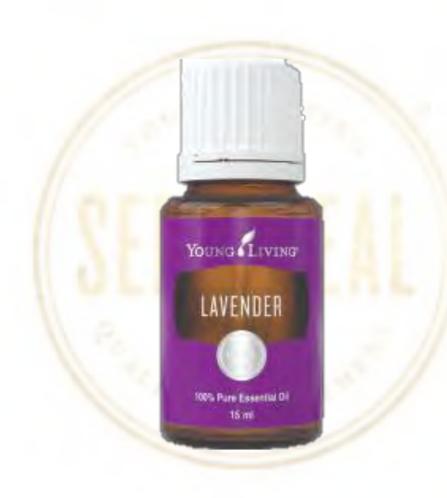

**ROLL ON** 

Plant Part: Flower & Leaf Extraction: Steam Distillation

Diffuse for comfort and calm fragrance

- Add a few drops of **relaxation** in bath at night
- Drop on pillow / diffuse

Add to skincare products

- Suitable for all skin types with soothing effect
- Hydrates and balances oil
- Mix with aloe vera to soothe skin after a fun day in the sun

Add to hair care products

• Nourishes hair and balances scalp oils