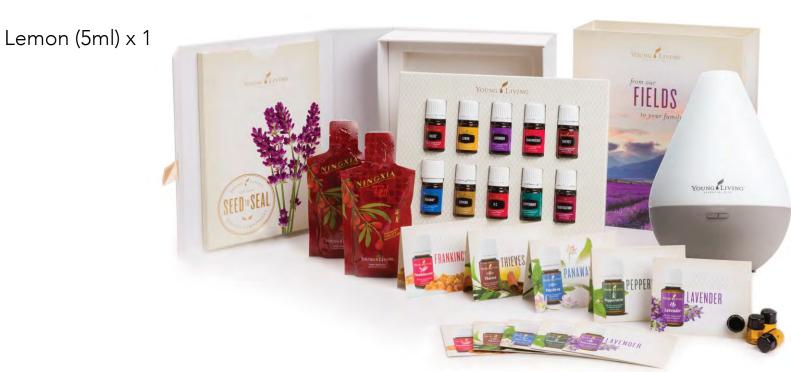

### PREMIUM STARTER KIT WITH DEWDROP DIFFUSER

Dew Drop Diffuser

Essential Oil (5ml) x 10

Spearmint (5ml)

AromaGlide Roller Fitment

Love it? Share it! Business card x 10

Love it? Share it! Oil Bottles x 10

NingXia Red Singles (60ml) x 2

Citrus Fresh (5ml) / Ginger (5ml) / Thieves Waterless Hand Purifier (29ml) Product Guide

Member Resource Material

Lavender (5ml) x 1