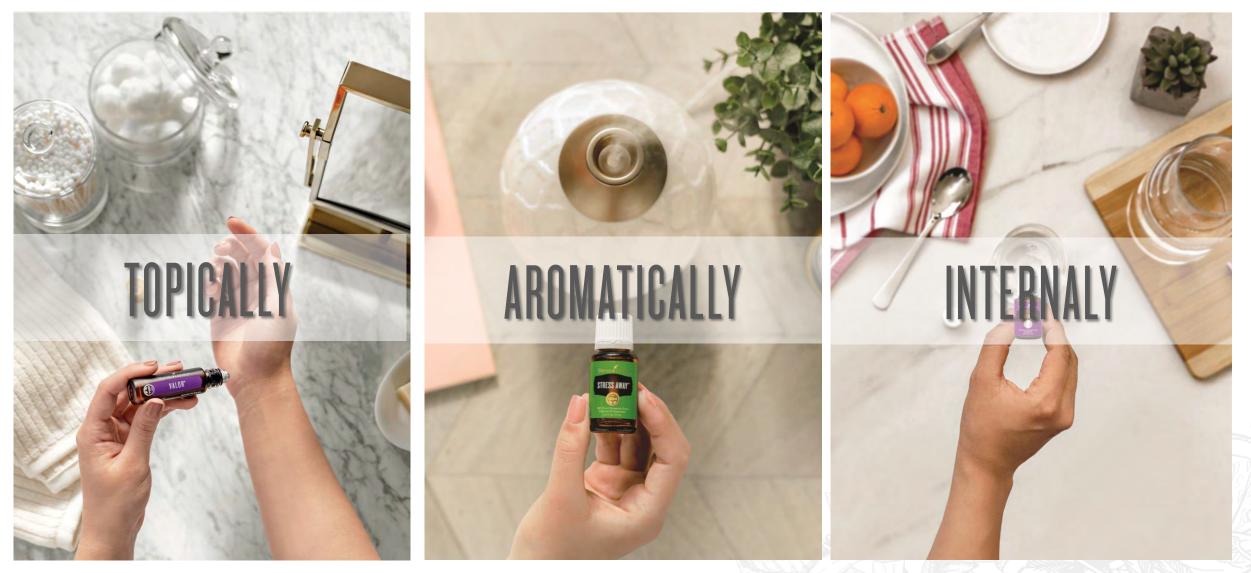

### HOW TO USE ESSENTIAL OILS

There are no hard-and-fast rules for dilution, but these ratios are a good place to start. Use a moisturizing carrier oil such as V-6<sup>™</sup> Vegetable Oil Complex to nourish your baby's tender skin and minimize irritation. Here are our dilution recommendations:

# DILUTION

- Dilute with carrier oil
- Minimize irritation while enjoying the results of essential oil
- Patch Test: Rub diluted essential oil into an area the size of a quarter on the inside of the forearm, monitor for an hour