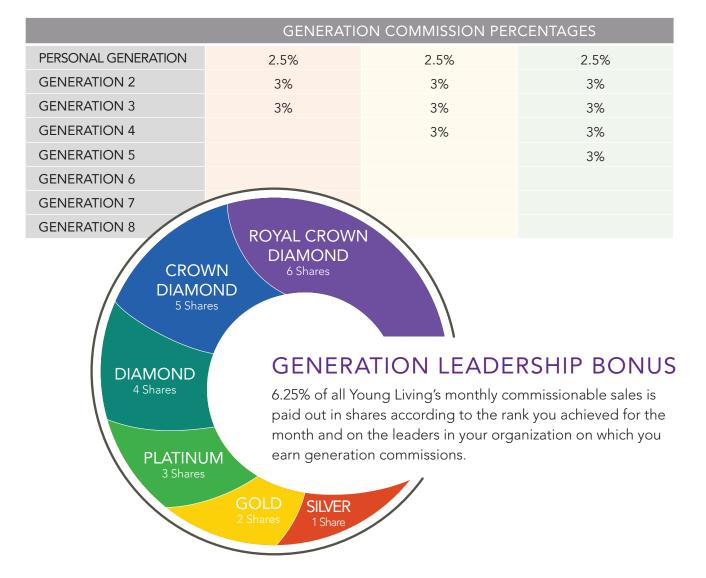

| GENERATION COMMISSION PERCENTAGES |      |      |      |
|-----------------------------------|------|------|------|
| PERSONAL GENERATION               | 2.5% | 2.5% | 2.5% |
| GENERATION 2                      | 3%   | 3%   | 3%   |
| GENERATION 3                      | 3%   | 3%   | 3%   |
| GENERATION 4                      | 3%   | 3%   | 3%   |
| GENERATION 5                      | 3%   | 3%   | 3%   |
| GENERATION 6                      | 3%   | 3%   | 3%   |
| GENERATION 7                      |      | 3%   | 3%   |
| GENERATION 8                      |      |      | 1%   |

#### DIAMOND LEADERSHIP BONUS

Young Living pays 0.5% of the monthly commissionable sales in shares to Diamond leaders as a reward for helping to build Young Living worldwide.

**Generation Commissions:** Based on a member's monthly rank of Silver or higher, a commission is paid on the OGV of each Silver or higher in the member's organization, down to the next Silver or higher ranked member, down to eight generations.