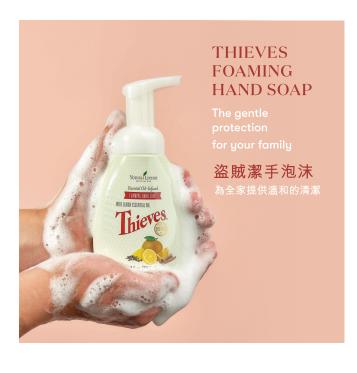

#### THIEVES®

| ITEM NO. | SIZE  | WHSL. | RETAIL | PV    |
|----------|-------|-------|--------|-------|
| 342329   | 15 ml | \$395 | \$519  | 39.25 |

Thieves® essential oil blend is a powerful combination of Clove, Cinnamon Bark, Lemon, Rosemary, and Eucalyptus Radiata essential oils. As one of our most popular products, it's no wonder that Thieves is included in so many of our oral care, home cleaning and personal care products.

Theives®複方精油融合了純淨丁香、桂皮、檸檬、迷迭香、尤加利精油,並構成了整 個自然家庭和身體護理產品系列,包括口腔護理、家居清潔、個人護理等。