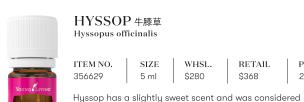

### HYSSOP 牛膝草

Hyssopus officinalis

幫助淨化思緒,潔淨心靈。

| M NO. SIZE | WHSL. | RETAIL | PV |
|------------|-------|--------|----|
| 629 5 ml   | \$280 | \$368  | 28 |

a sacred oil in ancient Egypt, Israel, and Greece. Its fragrant scent stimulates creativity and meditation. 牛膝草精油散發醇厚樹木香氣及淡淡香甜味道,在古埃及、以色列 和希臘被視為非常稀有的精油,有助激發創意,於冥想時擴香更可

HOW TO USE | 使用方法 | ⊘ △ ∭

Diffuse, directly inhale, or dilute with V-6<sup>®</sup> Enhanced Vegetable Oil Complex to apply topically. 擴香、直接吸聞或使用 V-6®綜合純植物油稀釋塗抹。