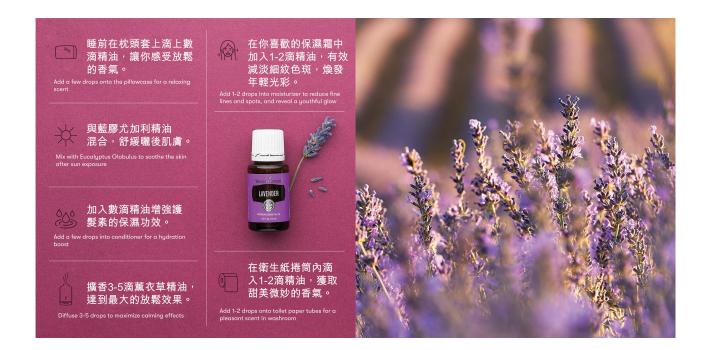

#### HOW TO USE YOUNG LIVING® ESSENTIAL OILS:

#### Three main methods

### 如何使用 YOUNG LIVING 精油:三種主要方法

Aromatically 擴香

All Young Living essential oils feature a signature aroma you can smell for a wide variety of benefits. One oil's crisp scent can be invigorating, while another's soothing aroma can help you unwind after a long day. Here are some ways to experience the aromatic benefits of a Young Living essential oil:

Inhale directly • Use a diffuser • Mix with your DIY cleaners

所有 Young Living 精油都具有標誌性的香氣,您可以體驗它帶來的多種益處。某些精油的清爽香味可以 提神,而另一些精油的舒緩香氣可以幫助您在漫長的一天後放鬆身心。以下是體驗 Young Living 精油芳 香功效的一些方法:

• 直接吸聞

• 使用擴香機 • 與您的 DIY 清潔用品混合

#### **Topically** 局部塗抹

Applying essential oils topically allows your skin to absorb the benefits. Visit our website product pages for suggested uses to explore or start with these tips:

• Apply on your feet, wrist, chest, or neck

Add to your moisturizer or other personal care products • Use in a massage

Safety tip: Follow each oil label's dilution instructions; many oils need to be diluted with a neutral carrier oil like olive oil or coconut oil. Also, be aware that some oils, particularly citrus, can cause photosensitivity in the sun and are best applied at night.

局部塗抹精油可以讓您的皮膚吸收其中的好處。瀏覽我們的網站產品頁面以了解建議使用方法或從以下

• 塗抹在你的足部、手腕、胸口或頸部 • 添加至您的潤膚霜或其他個人護理產品中 • 用於按摩

安全提示:遵循每種精油標籤的稀釋指示;許多精油需要用橄欖油或椰子油等基底油稀釋。另外,請注意某些精油, 尤其是柑橘類精油,有可能在陽光下引起光敏性,最好在晚上使用

#### Internally 烹調和調味

There are some Young Living essential oils that are generally regarded as safe (GRAS) to take internally as a dietary supplement and/or in your recipes. If you think an oil smells terrific, wait until you taste it! Seasoning your favorite recipes with our specially labeled Vitality™ lets you savor all their spicy, herbaceous, fruity potential. Here are three ways to take essential oils internally:

Add to a glass of water • Take in a vegetarian capsule

• Use a drop in place of herbs, zest, or juice

Safety tip: Be sure to start small—a little goes a long way! Always make sure the oil is specifically labeled for ingestion; otherwise, assume it's safe for external use only.

有一些 Young Living 精油通常被認為是安全的 (GRAS),可以作為膳食補充品和/或在您的食譜中使用。 如果您認為一種精油聞起來很可怕,不如試試品嚐它!使用我們特別標記的 Vitality精油調味料為您最喜 愛的食譜調味,讓您品嚐到它們所有的辛辣、草本和果味。以下是三種使用Vitality精油調味料的方法:

• 添加至飲用水當中 • 放入素食膠囊中服用 • 一滴代替香草、果皮或果汁

安全提示:由少量\*開始——少量已經可以達到很好的效用!謹記要先確保精油是被特別標記為可以攝取; 否則,請假設它只供外部使用