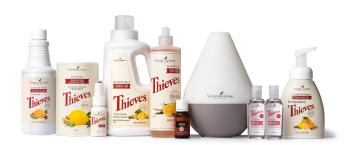

#### THIEVES®

| ITEM NO. | SIZE  | WHSL. | RETAIL | PV    |
|----------|-------|-------|--------|-------|
| 342329   | 15 ml | \$395 | \$519  | 39.25 |

Thieves® essential oil blend is a powerful combination of Clove, Cinnamon Bark, Lemon, Rosemary, and Eucalyptus Radiata essential oils. As one of our most popular products, it's no wonder that Thieves is included in so many of our oral care, home cleaning and personal care products.

Theives®複方精油融合了純淨丁香、桂皮、檸檬、迷迭香、尤加利精油,並構成了整 個自然家庭和身體護理產品系列,包括口腔護理、家居清潔、個人護理等。

#### 

Diffuse, directly inhale, or dilute with V-6® Enhanced Vegetable Oil Complex to apply topically. 擴香、直接吸聞或使用V-6®綜合純植物油稀釋塗抹。

INGREDIENTS: Clove, Cinnamon Bark, Rosemary, Lemon, Eucalyptus Radiata 成分: 丁香、桂皮、迷迭香、檸檬、尤加利