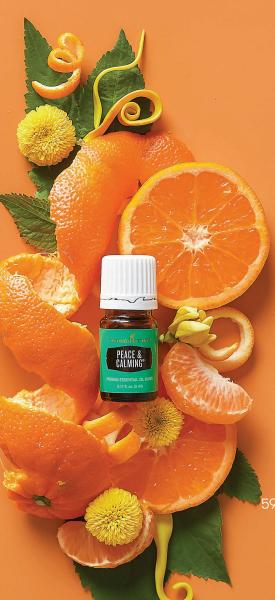

#### PEACE & CALMING II®

| ITEM NO. | SIZE | WHSL. | RETAIL | PV |
|----------|------|-------|--------|----|
| 532729   | 5 ml | \$235 | \$309  | 23 |

Peace & Calming II creates a relaxing and pleasant aroma when inhaled or diffused. Dilute and apply it topically to moisturize and beautify the appearance of skin.

直接吸入或擴香使用Peace & Calming II 可提供令人放鬆和愉悦的 香氣。稀釋後塗抹可滋潤和支援皮膚健康。

HOW TO USE | 使用方法 | ② △ ∭ ◎

Diffuse, directly inhale, or dilute with V-6® Enhanced Vegetable Oil Complex to apply topically. 擴香、直接吸聞或使用 V-6®綜合純植物油稀釋塗抹。

INGREDIENTS: Tangerine, Orange, Ylang Ylang, Patchouli, German Chamomile, Vetiver, Cistus, Bergamot, Cassia, Davana, Northern Lights Black

成分: 柑橘、甜橙、依蘭依蘭、廣藿香、德國洋甘菊、岩蘭草、岩薔薇、佛手柑、玉桂、 印蒿、北極光黑雲杉

#### PEACE & CALMING

| ITEM NO. | SIZE | WHSL. | RETAIL | PV    |
|----------|------|-------|--------|-------|
| 339829   | 5 ml | \$380 | \$500  | 37.75 |

Peace & Calming® provides a soothing and relaxing atmosphere when diffused, added to a bath, or during meditation and yoga. When applied topically, Peace & Calming may improve the appearance of skin and support a healthy-looking glow.

Peace & Calming® 是一種柔和芬芳的複方精油。氣味柔和清新,可擴香、加入熱 水澡浸泡,或進行冥想及瑜伽時使用,為您帶來舒緩放鬆的心情。

HOW TO USE | 使用方法 | ② △ ∭ ◎

Diffuse, directly inhale, or dilute with V-6® Enhanced Vegetable Oil Complex to apply topically. 擴香、直接吸聞或使用 V-6®綜合純植物油稀釋塗抹。

INGREDIENTS: Tangerine, Ylang Ylang, Blue Tansy, Orange, Patchouli 成分: 柑橘、依蘭依蘭、藍艾菊、甜橙、廣藿香