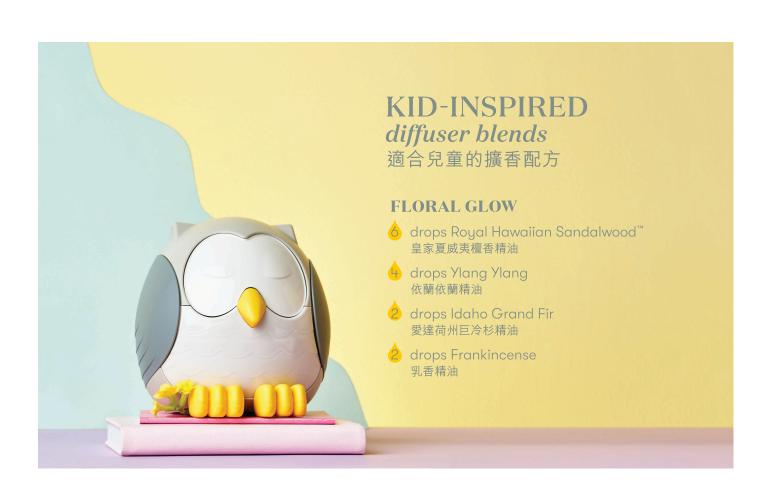

|----|
| 26652    | 30 pk. | \$365 | \$480  | 36 |

KidScents® MightyPro is a unique, synergistic blend of prebiotics and probiotics in a supplement specially formulated for children. Packaged in convenient one-dose packets, MightyPro helps support digestive and immune health

HOW TO USE | Take 1 packet daily. Empty entire content into mouth to dissolve or take it with food. (Do not add to warm or hot food or beverage)

KidScents® MightyPro 配方專為兒童而設,輕便易攜的獨立包裝更蘊含獨有 益生菌和益生元協同組合,有助支援消化及免疫健康。輕便易攜的獨立包裝讓 小孩隨時隨地享受其枸杞甜美可口的風味。

使用方法 | 每日1包。直接倒入口中溶解,或混合食物一同服食(不要加入溫熱食 物或飲品)。



#### KIDSCENTS\* MIGHTYPRO™

Infused with Ningxia wolfberry fruit fiber providing sweet and tasty flavour that kids love. It helps maintain a healthy digestive and immune system too!

附加寧夏枸杞纖維,有益且味甜可口, 幫助維持健康消化系統,便便暢通 不用肚谷谷!



### Animal Scents 電物精油系列



#### ANIMAL SCENTS\* INFECT AWAY™

| ITEM NO. | SIZE | WHSL. | RETAIL | PV  |
|----------|------|-------|--------|-----|
| 527129   | 15ml | \$275 | \$362  | 20. |

Specifically formulated for your furry friends, this essential oil blend is the second step of the three-part wellness system. With beneficial properties of premium Myrrh and Dorado Azul essential oils, it helps support your pet's natural defense system and gently pampers their irritated coat and skin.

HOW TO USE | Apply 1-2 drops topically. Additional dilution with V-6 Enhanced Vegetable Oil Complex is recommended for smaller species. Or put 8-10 drops in a 30ml spray bottle with distilled water for a quick skin-cleansing spritz.

INGREDIENTS: Myrrh, Patchouli, Dorado Azul, Palo Santo, Ecuadorian