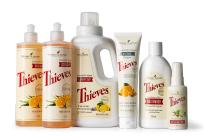

#### THIEVES®

| ITEM NO. | SIZE  | WHSL. | RETAIL | PV    |
|----------|-------|-------|--------|-------|
| 342329   | 15 ml | \$395 | \$519  | 39.25 |

Thieves® essential oil blend is a powerful combination of Clove, Cinnamon Bark, Lemon, Rosemary, and Eucalyptus Radiata essential oils. As one of our most popular products, it's no wonder that Thieves is included in so many of our oral care, home cleaning and personal care products.

Theives®複方精油融合了純淨丁香、桂皮、檸檬、迷迭香、尤加利精油,並構成了整 個自然家庭和身體護理產品系列,包括口腔護理、家居清潔、個人護理等。

#### 

Diffuse, directly inhale, or dilute with V-6® Enhanced Vegetable Oil Complex to apply topically. 擴香、直接吸聞或使用V-6®綜合純植物油稀釋塗抹。

INGREDIENTS: Clove, Cinnamon Bark, Rosemary, Lemon, Eucalyptus Radiata 成分: 丁香、桂皮、迷迭香、檸檬、尤加利