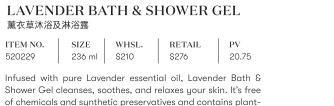

### LAVENDER 薰衣草

SIZE

15 ml

純植物油稀釋塗抹。

JUNIPER 杜松

ITEM NO.

357229

Juniperus osteosperma

atmosphere when diffused.

SIZE

HOW TO USE | 使用方法 | ⊘ △ ∭

15 ml \$375

WHSL.

The earthy, woodsy aroma of Juniper creates a peaceful

Diffuse, directly inhale, or dilute with V-6® Enhanced Vegetable

Oil Complex to apply topically. 擴香、直接吸聞或使用 V-6® 綜合

杜松帶有土壤和木質香氣,擴香時可營造出寧靜的氛圍。

RETAIL

RETAIL

26.5

\$349

RETAIL

\$494

37.5

Lavender is a popular essential oil long loved for its calming, soothing fragrance. When diffused, Lavender adds a clean and fresh scent to any room. It is also a relaxing addition to body care products and baths.

WHSL.

\$265

薰衣草精油是一種受歡迎的精油,其香氣令人平靜、舒緩。薰衣草 為房間增添潔淨清新的香氣,也可以加到個人護理用品內,讓您 放鬆心情。

HOW TO USE | 使用方法 | ♦ \$\\\

Diffuse, directly inhale, or apply topically. 擴香、直接吸聞或塗抹。