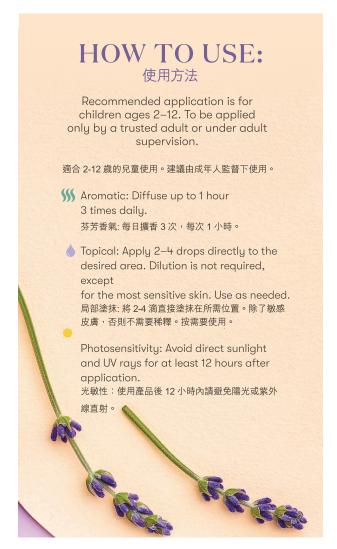

#### HOW TO USE YOUNG LIVING® ESSENTIAL OILS:

#### Three main methods

### 如何使用 YOUNG LIVING 精油:三種主要方法

Aromatically 擴香

All Young Living essential oils feature a signature aroma you can smell for a wide variety of benefits. One oil's crisp scent can be invigorating, while another's soothing aroma can help you unwind after a long day. Here are some ways to experience the aromatic benefits of a Young Living essential oil:

Inhale directly • Use a diffuser • Mix with your DIY cleaners

所有 Young Living 精油都具有標誌性的香氣,您可以體驗它帶來的多種益處。某些精油的清爽香味可以 提神,而另一些精油的舒緩香氣可以幫助您在漫長的一天後放鬆身心。以下是體驗 Young Living 精油芳 香功效的一些方法:

• 直接吸聞

• 使用擴香機 • 與您的 DIY 清潔用品混合

#### **Topically** 局部塗抹

Applying essential oils topically allows your skin to absorb the benefits. Visit our website product pages for suggested uses to explore or start with these tips:

• Apply on your feet, wrist, chest, or neck

Add to your moisturizer or other personal care products • Use in a massage

Safety tip: Follow each oil label's dilution instructions; many oils need to be diluted with a neutral carrier oil like olive oil or coconut oil. Also, be aware that some oils, particularly citrus, can cause photosensitivity in the sun and are best applied at night.

局部塗抹精油可以讓您的皮膚吸收其中的好處。瀏覽我們的網站產品頁面以了解建議使用方法或從以下

• 塗抹在你的足部、手腕、胸口或頸部 • 添加至您的潤膚霜或其他個人護理產品中 • 用於按摩

安全提示:遵循每種精油標籤的稀釋指示;許多精油需要用橄欖油或椰子油等基底油稀釋。另外,請注意某些精油, 尤其是柑橘類精油,有可能在陽光下引起光敏性,最好在晚上使用

## PHOTOSENSITIVITY:

Avoid direct sunlight and UV rays for at least 12 hours after application to

光敏性:塗抹於皮膚後至少12 小時內避免 陽光直射和紫外線照射。