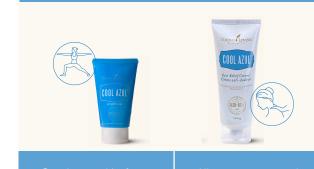

#### COOL AZUL

**CLARITY** 

and alertness.

清晰及機警。

332129

ITEM NO. SIZE WHSL. RETAIL 539929 15 ml \$830 \$1,092

WHSL.

Clarity blends Basil, Rosemary, Peppermint, and other

essential oils for an aroma that invites a sense of clarity

Clarity 複方精油醇厚清新的草本香氣,有助您的思緒保持

15 ml \$455

RETAIL.

\$599

Apply Cool Azul topically for a cool aromatic experience or use after physical activities for a fresh, cooling

Cool Azul為您帶來涼快及香氣滿溢的體驗,於運動後使用, 可享受清新舒暢的感覺。

HOW TO USE | 使用方法 | ∭ ♠ ⊘

Diffuse, directly inhale, or dilute with V-6 Enhanced egetable Oil Complex to apply topically. 擴香、直接吸聞或使用V-6® 綜合純植物油稀釋塗抹。

INGREDIENTS: Wintergreen, Peppermint, Sage, Plectranthus Oregano, Balsam Copaiba, Niaouli, Oregano, Lavender, Blue Cypress, Elemi, Vetiver, Caraway, Dorado Azul, German Chamomile

成分: 冬青、薄荷、鼠尾草、左手香牛至、苦配巴香脂、 綠花百千層、牛至、薰衣草、 藍絲柏、欖香、岩蘭草、藏茴香、山香、德國洋甘菊