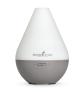

int, Thyme, Valor, Wintergreen; two 236ml massage oils: Ortho Ease and V-6® Enhanced Vegetable Oil Complex

雨滴精油按摩套裝融合純淨精油的功效及獨門的按摩手法,達致不一樣的 精油按摩體驗。內附小冊子。

包括 | 9瓶5毫升裝精油: Aroma Siez、馬鬱蘭、百里香、羅勒、牛至、Valor、 絲柏,薄荷、冬青及2瓶236毫升按摩油: Ortho Ease 按摩油和 V-6® 綜合純

#### DESERT MIST DIFFUSER 超聲波精油擴香機

| ITEM NO. | WHSL. | RETAIL | PV    |
|----------|-------|--------|-------|
| 21694    | \$660 | \$868  | 39.75 |

With its Moroccan-inspired design and soft glow, the Desert Mist Ultrasonic Diffuser is an elegant addition to your home decor. It features remarkably long run times, a full spectrum of lighting options, and a customizable design.

HOW TO USE | **U** | See instruction booklet for complete usage directions. 靈感來自於摩洛哥格子圖案風格,其優雅設計更是您家居裝飾擺設的不二之選。 它運行時間長,並提供多項可自訂的燈光調控選項。

使用方法| ● | 有關使用安全及保養,請參閱使用手冊。



#### DEWDROP DIFFUSER 水滴型攜香機

| ITEM NO. | WHSL. | RETAIL | PV    |
|----------|-------|--------|-------|
| 533029   | \$660 | \$868  | 39.75 |

The Dewdrop Diffuser functions as a humidifier, atomizer, and aroma diffuser in one simple-to-use product. Inspired by the purity and elegance of a drop of dew, its features include a replaceable ultrasonic plate along with multiple diffusion modes and light settings, making the Dewdrop a great addition to any household.

HOW TO USE | **0** | Fill well with room-temperature water (tap or spring is recommended), add 8-12 drops of the desired essential oil, and turn on the diffuser. See instruction booklet for complete usage directions.

優雅的水滴型擴香機具有擴香 、霧化及加濕功能。其超聲波技術使精油與水化 成數以百萬計的微粒,在空氣中釋放 Young Living 的獨特精油。定時設計、 連續十個小時的擴散自動關閉功能,燈光效果調節,助您任意轉換房間的氣