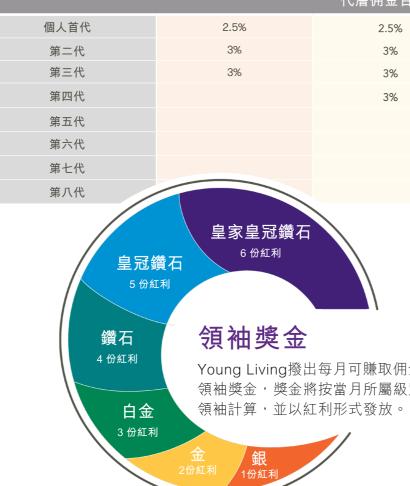

Young Living撥出每月可賺取佣金的全球總銷售業績6.25%作為 領袖獎金,獎金將按當月所屬級別及組織內您可賺取每代佣金的 當您在全世界每一個角落分享Young Living的使命,您同時在帶領他人踏上成功之路, 分享豐盛人生的喜悦。

| 資格      | 鑽石級        | 皇冠鑽石級      | 皇家皇冠鑽石級    |
|---------|------------|------------|------------|
| PV      | 100        | 100        | 100        |
| OGV     | 250,000    | 750,000    | 1,500,000  |
| PGV     | 1,000      | 1,000      | 1,000      |
| LEG@OGV | 5 @ 15,000 | 6 @ 20,000 | 6 @ 35,000 |

|      | 代層佣金百分比 |      |      |
|------|---------|------|------|
| 個人首代 | 2.5%    | 2.5% | 2.5% |
| 第二級  | 3%      | 3%   | 3%   |
| 第三代  | 3%      | 3%   | 3%   |
| 第四代  | 3%      | 3%   | 3%   |
| 第五代  | 3%      | 3%   | 3%   |
| 第六代  | 3%      | 3%   | 3%   |
| 第七代  |         | 3%   | 3%   |
| 第八代  |         |      | 1%   |

### 鑽石級領袖獎金

Young Living 撥出每月可賺取佣金的全球總銷售業績 0.25% 予鑽石級領袖作獎金,獎勵他們對 Young Living全球業務拓展的貢獻。