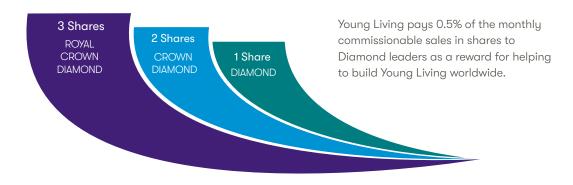

|                     | GENERATION COMMISS                      | SION PERCENTAGES                                                                                                  |                                                    |
|---------------------|-----------------------------------------|-------------------------------------------------------------------------------------------------------------------|----------------------------------------------------|
| PERSONAL GENERATION | 2.5%                                    | 2.5%                                                                                                              | 2.5%                                               |
| GENERATION 2        | 3%                                      | 3%                                                                                                                | 3%                                                 |
| GENERATION 3        | 3%                                      | 3%                                                                                                                | 3%                                                 |
| GENERATION 4        |                                         | 3%                                                                                                                | 3%                                                 |
| GENERATION 5        |                                         |                                                                                                                   | 3%                                                 |
| GENERATION 6        |                                         |                                                                                                                   |                                                    |
| GENERATION 7        |                                         |                                                                                                                   |                                                    |
| GENERATION 8        | ROYAL CROV                              |                                                                                                                   |                                                    |
| DIAMO<br>4 Share    | 6.25% of al<br>paid out in<br>month and | RATION LEADER  I Young Living's monthly or shares according to the roon the leaders in your orgation commissions. | ommissionable sales is<br>ank you achieved for the |

#### DIAMOND LEADERSHIP BONUS