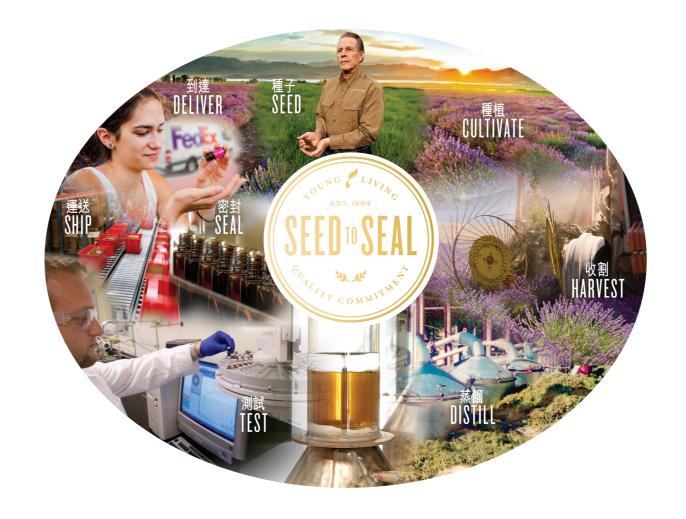

### 精簡版釋義

**壓縮(Compression):** 如果品牌夥伴沒有佣金資格,或者如果客戶未有達到 100 PV,他或她的業績將會與連同下一個合資格品牌夥伴/客戶達到 100 PV在內的業績被「合併(combined)」或「壓縮」(Compressed)。

推薦人(Enroller): 負責推薦新品牌夥伴加入Young Living。推薦人若符合資格可賺取各種 獎金。

代層(Generation): 銀級或以上品牌夥伴及其整個銷售組織。