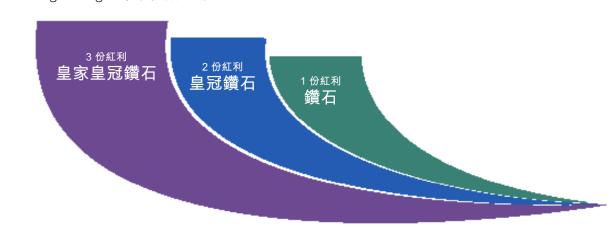

### 鑽石級領袖獎金

Young Living撥出每月可賺取佣金的全球總銷售業績 0.25%予鑽石級領袖作獎金,獎勵他們對 Young Living全球業務拓展的貢獻。