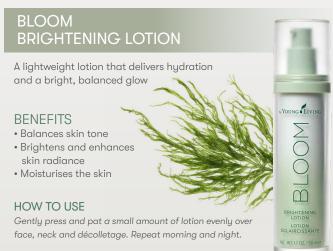

#### Radiance

Promotes an even skin tone and brightens the skin's appearance while boosting natural radiance

Improves skin radiance from within