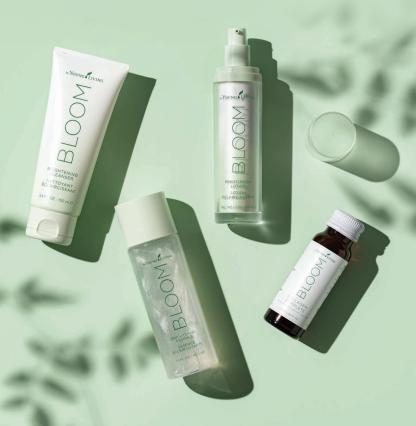

# BLOOM

Ready To Watch Your Skin Bloom?

#### WHY BLOOM?

Whatever your skin type is, BLOOM by Young Living helps to brighten your skin's appearance and restore an even skin tone! It includes a brightening skincare system and a beauty drink, Collagen Complete that supports skin health both externally and internally. With Young Living's Seed to Seal® commitment, BLOOM by Young Living helps to revitalise and rejuvenate your skin giving it a natural radiance with our proprietary products.

#### BRIGHTENING SKINCARE SYSTEM

#### COLLAGEN COMPLETE