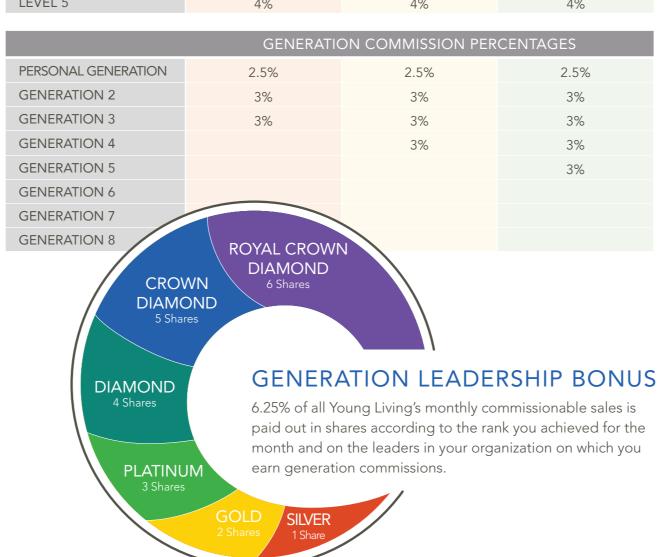

**Personal Generation Commissions:** Additional commissions are paid to members who achieve the rank of Silver or higher on all volume within each leg of the organization, down to but excluding the next Silver or higher ranked member within the leg.

**Generation:** A Silver or higher ranked member and his or her entire organization.

**Generation Commissions:** Based on a member's monthly rank of Silver or higher, an additional 3% commission is paid on the OGV of each Silver or higher in the member's organization. This commission is paid down to the next Silver or higher ranked member and down to eight generations deep in each leg.

|                     | GENERATION COMMISSION PERCENTAGES |      |      |  |
|---------------------|-----------------------------------|------|------|--|
| PERSONAL GENERATION | 2.5%                              | 2.5% | 2.5% |  |
| GENERATION 2        | 3%                                | 3%   | 3%   |  |
| GENERATION 3        | 3%                                | 3%   | 3%   |  |
| GENERATION 4        | 3%                                | 3%   | 3%   |  |
| GENERATION 5        | 3%                                | 3%   | 3%   |  |
| GENERATION 6        | 3%                                | 3%   | 3%   |  |
| GENERATION 7        |                                   | 3%   | 3%   |  |
| GENERATION 8        |                                   |      | 1%   |  |

### DIAMOND LEADERSHIP BONUS

Young Living pays 0.5% of the monthly commissionable sales in shares to Diamond leaders as a reward for helping to build Young Living worldwide.

<sup>\*\*</sup> Outside of qualifying leg requirement for rank.