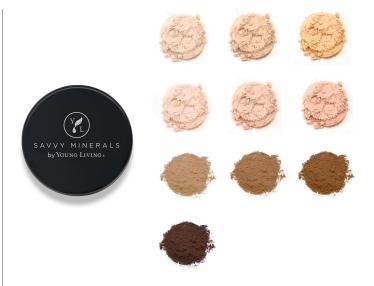

#### SHADES

| Cool No. 1        | <b>Warm No. 3</b> |
|-------------------|-------------------|
| Item No. 21973    | Item No. 21985    |
| Cool No. 2        | <b>Dark No. 1</b> |
| Item No. 21970    | Item No. 21986    |
| Cool No. 3        | <b>Dark No. 2</b> |
| Item No. 21982    | Item No. 21987    |
| <b>Warm No. 1</b> | <b>Dark No. 3</b> |
| Item No. 21983    | Item No. 21989    |
| Warm No. 2        | <b>Dark No. 4</b> |
| Item No. 21984    | Item No. 21988    |

# FINDING YOUR PERFECT FOUNDATION

Savvy Minerals Foundations are organized by undertones and shades. Our Warm colours complement yellow, peach, or golden undertones, while our Cool colours are best for pink or red undertones. Our Dark colours have neutral undertones.

If you aren't sure which undertone you have, look at the veins on the underside of your forearm. If they have a green tinge to them, it's likely that your undertone is warm. If they have a bluish tinge, your tone probably runs cool.

Each tone—Warm, Cool, and Dark—comes in various shades, with No. 1 as the lightest shade. As the number goes up, the shade gets darker. Once you know your undertone and preferred shade, you're ready to start building your perfect look!