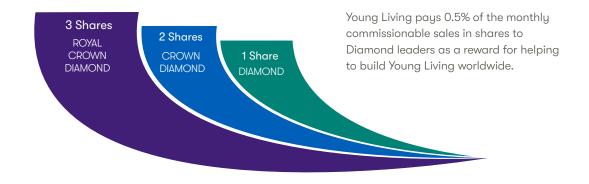

EL 3      | 4%                              | 4% | 4% |
| LEVEL 4      | 4%                              | 4% | 4% |
| LEVEL 5      | 4%                              | 4% | 4% |

| GENERATION COMMISSION PERCENTAGES |      |      |      |
|-----------------------------------|------|------|------|
| PERSONAL GENERATION               | 2.5% | 2.5% | 2.5% |
| GENERATION 2                      | 3%   | 3%   | 3%   |
| GENERATION 3                      | 3%   | 3%   | 3%   |
| GENERATION 4                      | 3%   | 3%   | 3%   |
| GENERATION 5                      | 3%   | 3%   | 3%   |
| GENERATION 6                      | 3%   | 3%   | 3%   |
| GENERATION 7                      |      | 3%   | 3%   |
| GENERATION 8                      |      |      | 1%   |

### DIAMOND LEADERSHIP BONUS