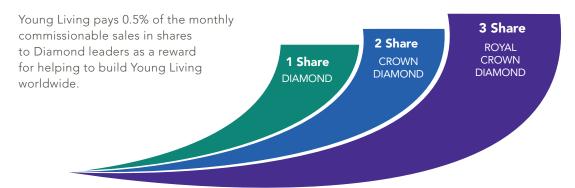

# DIAMOND EXPRESS PROFIT SHARING POOL

## GENERATION LEADERSHIP BONUS

6.25% of all Young Living's monthly commissionable sales is paid out in shares according to your paid-as rank for the month and on the leaders in your organization on which you earn generation commissions.