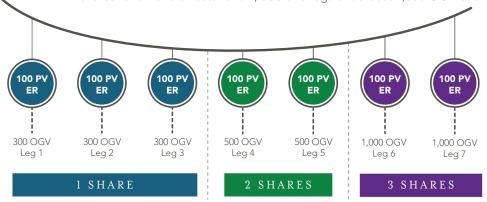

## RISING STAR TEAM BONUS POOL

Only Stars, Senior Stars, and Executives are eligible to earn shares based on 1% of all Young Living's monthly commissionable sales. The amount paid to the distributor is determined by the number of shares he or she earns.

Qualifications:

100 PV ESSENTIAL REWARDS

- 1. Paid as a Star, Senior Star, or Executive
- 2. Have a 100 PV Essential Rewards order
- 3. Build three legs of at least 300 OGV each to qualify for one share. Add two legs of at least 500 OGV and receive two more shares. To earn three additional shares for an overall total of six, add two legs of at least 1,000 OGV each.

TOTAL POSSIBLE SHARES = 6