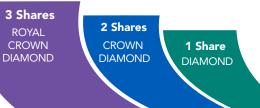

### DIAMOND LEADERSHIP BONUS

1%

Young Living pays 0.5% of the monthly commissionable sales in shares to Diamond leaders as a reward for helping to build Young Living worldwide.