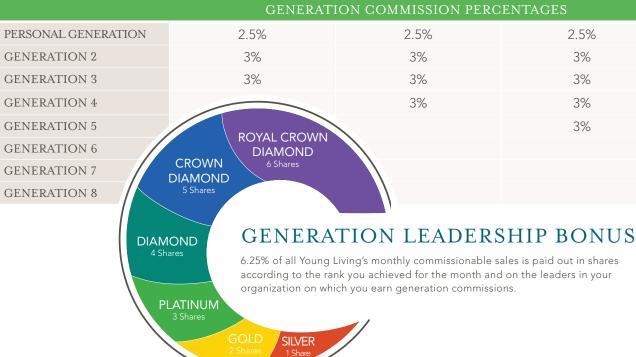

Generation: A Silver or higher ranked member and his or her entire organization.

**Generation Commissions:** Based on a member's monthly rank of Silver or higher, an additional 3% commission is paid on the OGV of each Silver or higher in the member's organization. This commission is paid down to the next Silver or higher ranked member and down to eight generations deep in each leg.

| INTAGES | GENERATION COMMISSION PERCENTAGES |      |      |  |  |  |
|---------|-----------------------------------|------|------|--|--|--|
| 2.5%    | 2.5%                              | 2.5% | 2.5% |  |  |  |
| 3%      | 3%                                | 3%   | 3%   |  |  |  |
| 3%      | 3%                                | 3%   | 3%   |  |  |  |
| 3%      | 3%                                | 3%   | 3%   |  |  |  |
| 3%      | 3%                                | 3%   | 3%   |  |  |  |
|         | 3%                                | 3%   | 3%   |  |  |  |
|         |                                   | 3%   | 3%   |  |  |  |