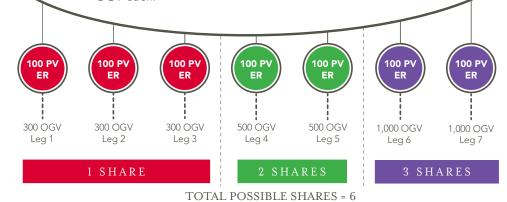

### RISING STAR TEAM BONUS POOL

Only Stars, Senior Stars, and Executives are eligible to earn shares based on 1% of all Young Living's monthly commissionable sales. The amount paid to the member is determined by the number of shares he or she earns (up to \$50 per share).

- 1. Paid as a Star, Senior Star, or Executive
- 2. Have a 100 PV Essential Rewards order

Team Bonus is the blueprint for building a solid foundation that will lead you to success.

3. Build three legs of at least 300 OGV each to qualify for one share. Add two legs of at least 500 OGV each and receive two more shares. To earn three additional shares for an overall total of six, add two legs of at least 1,000 OGV each.