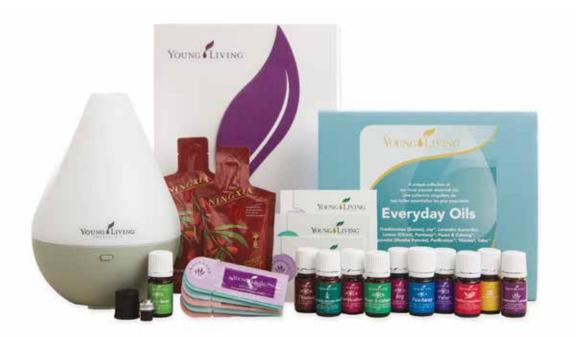

### **EVERYDAY OILS**

Item No. **369503** Whsl. \$149.25 Retail \$196.38 PV 129.75

The Everyday Oils<sup>™</sup> collection is the perfect beginner's kit, containing ten of our most versatile essential oils that have many uses in everyday life such as cleaning, and more. This kit will become a useful part of your day,

every day. Instructional booklet is included.

HOW TO USE: See individual products.

INCLUDES: Ten 5-ml bottles: frankincense, Joy, lavender, lemon, peppermint, PanAway, Peace & Calming, Purification, Thieves, Valor