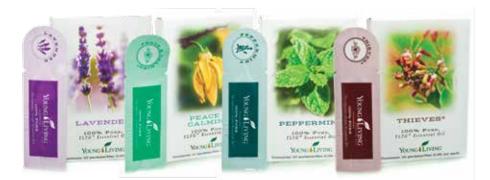

### Tools for **SHARING**

Sharing essential oils has just become simpler with Young Living's industry-first IO-count sample packets. You can now share essential oils with these 0.25-ml samples that will send any prospect off with a memorable impression of Young Living and the benefits of IOO% pure, YLTG essential oils.

#### ESSENTIAL OIL SAMPLE PACKETS 4 PACK Item No.494003 40 Packets Whsl. \$42.25

Retail \$55.59 PV 18.00 INCLUDES: lavender, Peace & Calming,

peppermint, and Thieves sample packets

LAVENDER ESSENTIAL OIL SAMPLE PACKETS Item No. 477003 10 packets Whsl. \$11.75 Retail \$15.46 PV 5.00

PEACE & CALMING ESSENTIAL OIL SAMPLE PACKETS Item No. 477403 10 packets Whsl. \$11.75 Retail \$15.46 PV 5.00

PEPPERMINT ESSENTIAL OIL SAMPLE PACKETS Item No. 477103 10 packets Whsl. \$11.75

Retail \$15.46 PV 5.00

THIEVES ESSENTIAL OIL SAMPLE PACKETS Item No. 477303 10 packets Whsl. \$11.75

Retail \$15.46 PV 5.00