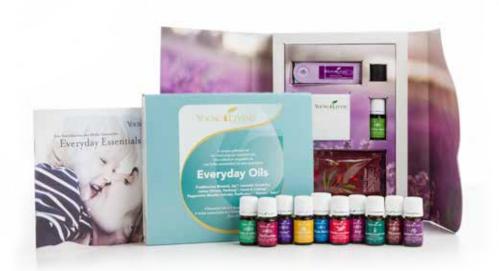

### **EVERYDAY OILS**

Item No. **369503** Whsl. \$149.25 Retail \$196.38 PV 129.75

The Everyday Oils<sup>™</sup> collection is the perfect beginner's kit, containing ten of our most versatile essential oils that have many uses in everyday life such as cleaning, and more. This kit will become a useful part of your day,

every day. Instructional booklet is included.

HOW TO USE: See individual products.

INCLUDES: Ten 5-ml bottles: frankincense, Joy, lavender, lemon, peppermint, PanAway, Peace & Calming, Purification, Thieves, Valor