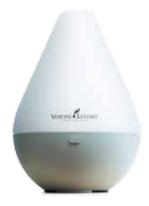

### **DEWDROP HOME DIFFUSER**

Item No. 533003 Whsl. \$73.75 Retail \$97.04 PV 38.25

More than just an aroma diffuser, Young Living's Dewdrop<sup>™</sup> Home Diffuser also functions as a humidifier and atomizer in one simple-to-use product. Inspired by the purity and elegance of a drop of morning dew, the Dewdrop<sup>™</sup> Diffuser's design reflects Young Living's dedication to providing high-quality essential oils. Custom designed with up to four hours of continuous diffusion, automatic shut-off, and ambient light control, the Dewdrop<sup>™</sup> Home Diffuser can transform any space into a spa-like atmosphere.

HOW TO USE: Fill well with distilled or purified water, add 8-12 drops of the desired essential oil, and turn on diffuser. See instruction booklet for complete usage details.

INCLUDES: 5 ml Lavender and 5 ml Purification essential oils

Atomizing: Uses air flow technology to break up straight essential oils into microparticles.

# The DEW DROP Home Diffuser

Just add water and your favourite oil to give your day something

# Refreshing,

Rejuvenating,

....Relaxing....