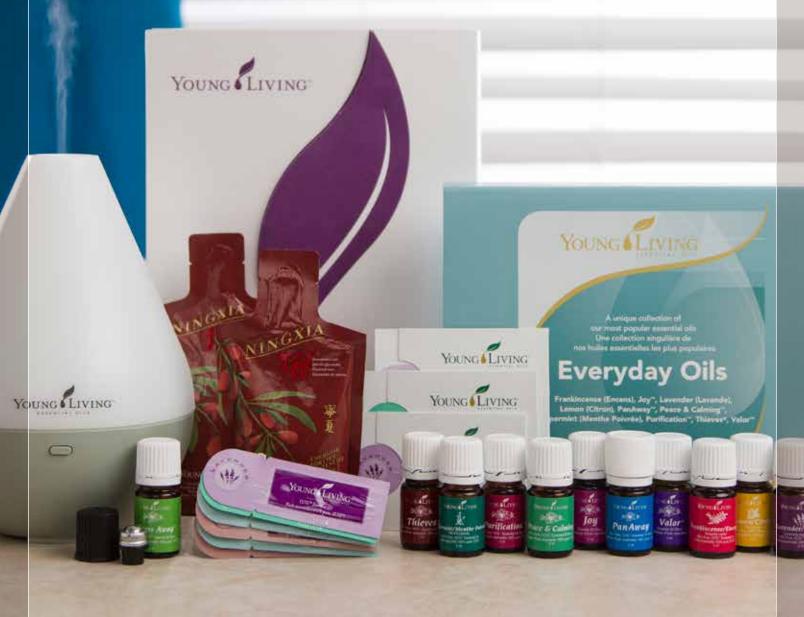

### **EVERYDAY OILS**

Item No. **369503** Whsl. \$149.25 Retail \$196.38 PV 129.75

The Everyday Oils<sup>™</sup> collection is the perfect beginner's kit, containing ten of our most versatile essential oils that have many uses in everyday life such as cleaning, and more. This kit will become a useful part of your day,

every day. Instructional booklet is included.

HOW TO USE: See individual products.

INCLUDES: Ten 5-ml bottles: frankincense, Joy, lavender, lemon, peppermint, PanAway, Peace & Calming, Purification, Thieves, Valor