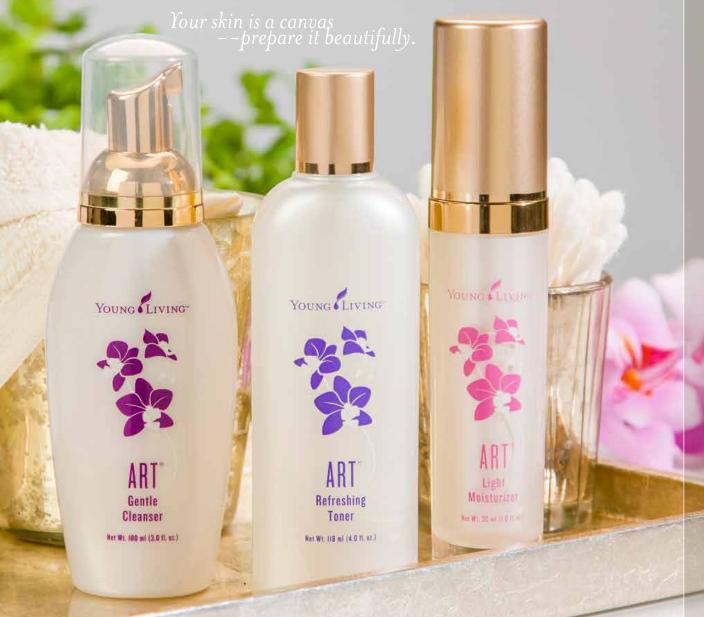

#### ART GENTLE CLEANSER New!

Item No. 536103 100 ml Whsl. \$38.00 Retail \$50.00 PV 32.75

ART® Gentle Cleanser supports healthy glowing skin by washing away impurities with a soft, gentle lather. Infused with skin-loving essential oils, your face will feel clean and refreshed with a renewed, radiant look.

HOW TO USE: Apply to wet hands, and with a circular motion massage over face and neck.

#### ART REFRESHING TONER New!

Item No. **536003** 118 ml Whsl. \$28.00 Retail \$36.84 PV 24.00

ART<sup>®</sup> Refreshing Toner gently removes impurities without drying the skin. The perfect blend of essential oils helps balance your skin's pH, while leaving your face clean, toned, and refreshed.

HOW TO USE: After cleansing skin, sweep toner across face and neck with a cotton ball. Use morning and evening as needed.

#### ART LIGHT MOISTURIZER New!

tem No. **536203** 30 ml Whsl. \$68.00 Retail \$89.47 PV 58.50

ART<sup>®</sup> Light Moisturizer helps your skin retain and maintain proper hydration. With Young Living's essential oils and natural ingredients, your face will feel soft and supple, preparing your canvas like a beautiful work of art.

HOW TO USE: After cleansing and toning skin, apply gently over face and neck. Use in the morning or as needed.

# ART

Young Living's premium skin-care products bring together the highest quality botanical and essential oil ingredients available to hydrate, cleanse, nourish, and improve the appearance of your skin. Young Living offers the perfect natural skin-care solution for every skin type, with products that are expertly formulated to help keep your skin smooth and looking great.