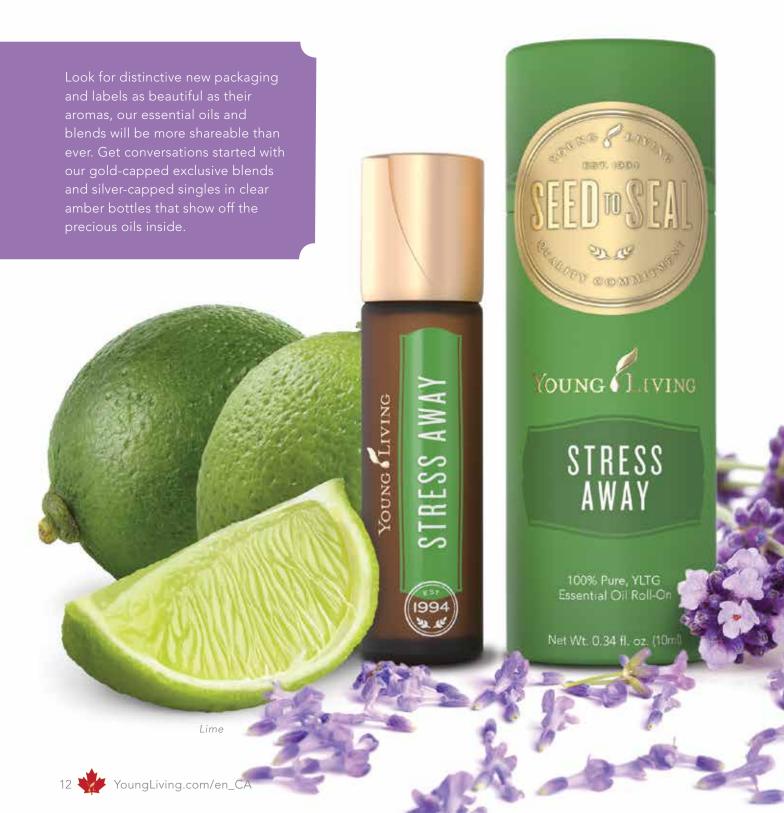

### STRESS AWAY

essential oils. Stress Away also includes copaiba and lavender.

HOW TO USE: Apply generously to wrists, temples, neck, or any desired area as needed.

ESSENTIAL OILS: copaiba, lime, cedarwood, vanilla, ocotea, lavender

### STRESS AWAY ROLL-ON

Item No. **447203** 10 ml Whsl. \$33.25 Retail \$43.75 PV 28.75

This unique blend of vanilla, lime, copaiba and other pure essential oils encourages relaxation.

**CAUTION:** Keep out of reach of children. If you are pregnant, nursing, taking medication, or have a medical condition, please consult a health care practitioner prior to use. Possible skin sensitivity. Do not apply to sensitive tissues. Not intended for children.

HOW TO USE: Apply generously to wrists, temples, neck, or any desired area as needed.

ESSENTIAL OILS: copaiba, lime, cedarwood, vanilla, ocotea, lavender

Young Living tips