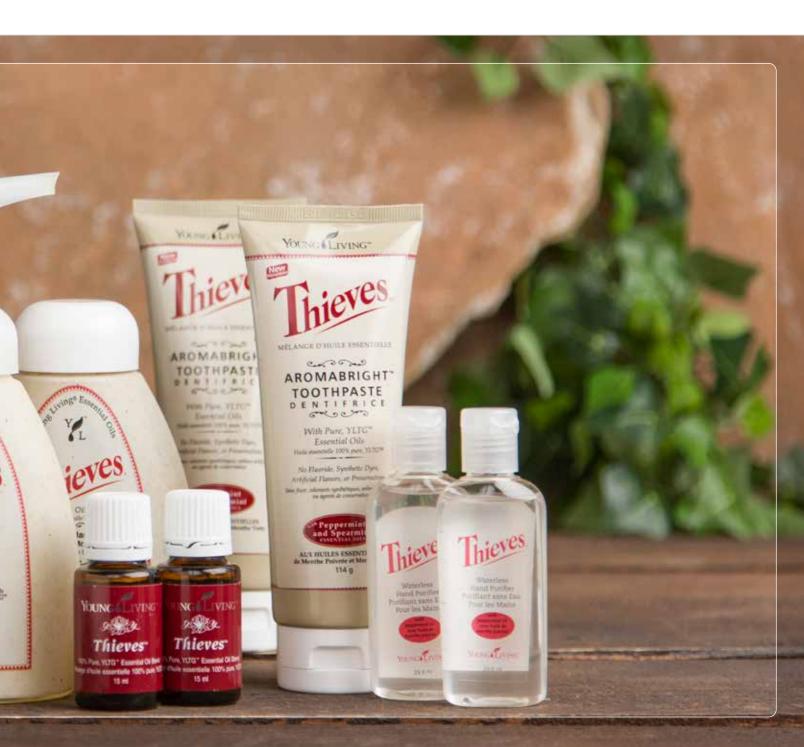

### THIEVES AROMABRIGHT TOOTHPASTE

Item No. **303903** 118 ml Whsl. \$12.00 Retail \$15.79 PV 10.25

This premium, all-natural toothpaste is made with pure essential oils, including the cleansing benefits of Thieves essential oil blend. Its safe and effective formula provides a fortress of support for healthy looking gums, clean teeth, and a confident smile. It is the optimal choice for healthminded consumers.

### THIEVES DENTAROME ULTRA TOOTHPASTE

Item No. 374403 118 ml Whsl. \$10.00 Retail \$13.16 PV 8.75

Thieves<sup>®</sup> Dentarome Ultra Toothpaste is an advanced formula of all-natural ingredients that gently cleans and whitens your teeth while harnessing the power of pure Thieves essential oil blend for fresh breath. Dentarome Ultra is preferred by those concerned with appearance of whiter teeth.

### THIEVES WATERLESS HAND PURIFIER

Item No. **362103** 30 ml Whsl. \$5.75 Retail \$7.57 PV 5.00 Item No. **362203** 3 pk. Whsl. \$15.75 Retail \$20.72 PV 13.75

Convenient, portable, and long-lasting, Thieves® Waterless Hand Purifier is enhanced with natural peppermint oil to cleanse and purify hands.