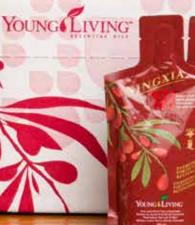

# NUTRIENT INFUSION

NingXia Red, our powerful superfruit beverage, energizes, fortifies, and revitalizes. This proprietary blend features pure essential oils, wolfberry puree, and other nutritious fruits.

#### NINGXIA RED

NINGXIA

Item No. **304203** 2 pk., 750 ml ea. Whsl. \$83.25 Retail \$109.54 PV 71.00 Item No. **304403** 4 pk., 750 ml ea. Whsl. \$149.25 Retail \$196.38 PV 127.00 Item No. **304503** 6 pk., 750 ml ea. Whsl. \$220.00 Retail \$289.47 PV 187.25 Item No. **304603** 8 pk., 750 ml ea. Whsl. \$286.00 Retail \$376.32 PV 243.50

NingXia Red<sup>®</sup> is a delicious drink that contains whole Ningxia wolfberry puree; a super blend of blueberry, aronia, cherry, pomegranate, and plum juices; natural stevia, grape seed, and pure vanilla extracts; and orange, yuzu, lemon, and tangerine essential oils. NingXia Red provides a whole-body nutrient infusion.