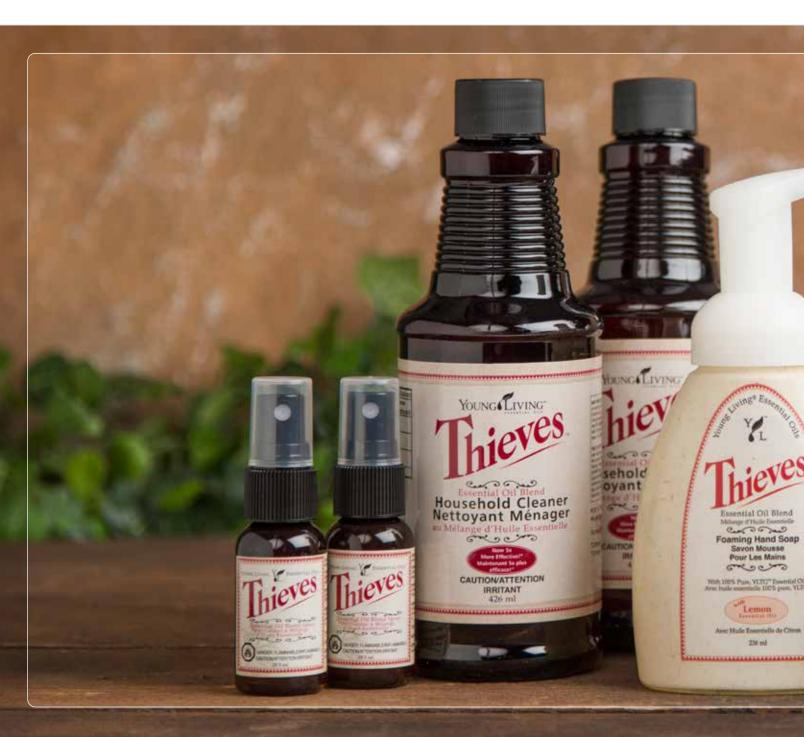

### THIEVES

Item No. **342303** 15 ml Whsl. \$38.75 Retail \$50.99 PV 33.75

The revolutionary Thieves<sup>®</sup> blend contains powerful essential oils that have many household and personal uses. Diffuse throughout the home to neutralize unwanted odors or apply to the bottoms of the feet.

HOW TO USE: Diffuse or dilute and apply topically. ESSENTIAL OILS: clove, cinnamon bark, rosemary,

lemon, eucalyptus (*E. radiata*)

### THIEVES FOAMING HAND SOAP

Item No. **367403** 236 ml single Whsl. \$15.00 Retail \$19.74 PV 13.00 Item No. **364303** 3 pk. Whsl. \$41.00 Retail \$53.95 PV 35.50 Item No. **359403** 946 ml refill Whsl. \$44.75 Retail \$58.88 PV 38.50

Cleanse and condition your skin with Thieves® Foaming Hand Soap. Blending Thieves, lemon, and orange essential oils with other natural ingredients, it is a gentle yet effective alternative to chemically derived soaps.

### THIEVES HOUSEHOLD CLEANER

Item No. **374303** 426 ml Whsl. \$25.50 Retail \$33.55 PV 22.00 Item No. **447503** 1893 ml **refill** Whsl. \$98.75 Retail \$129.93 PV 85.25

Thieves® Household Cleaner is an allpurpose, concentrated cleaner formulated with 100 percent plant- and mineral-based ingredients. Thieves Household Cleaner is biodegradable and complies with EPA standards.

HOW TO USE: Use for household cleaning purposes as needed. Follow dilution ratios as listed on the label.