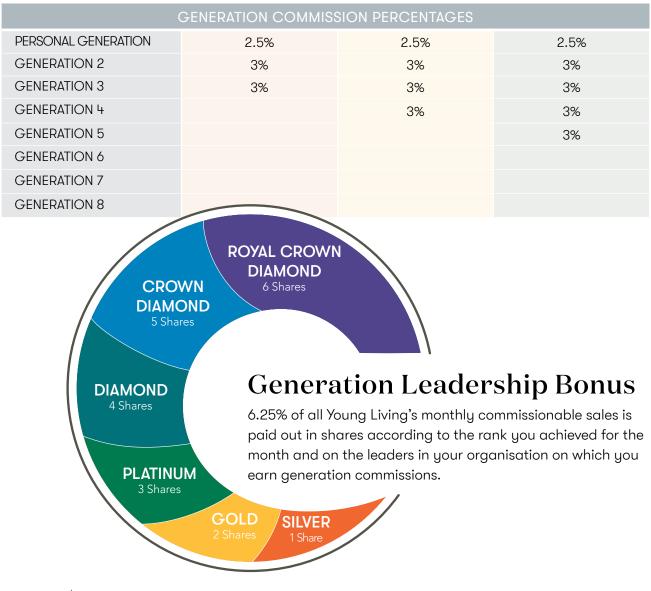

| GENERATION COMMISSION PERCENTAGES |      |      |      |  |
|-----------------------------------|------|------|------|--|
| PERSONAL GENERATION               | 2.5% | 2.5% | 2.5% |  |
| GENERATION 2                      | 3%   | 3%   | 3%   |  |
| GENERATION 3                      | 3%   | 3%   | 3%   |  |
| GENERATION 4                      | 3%   | 3%   | 3%   |  |
| GENERATION 5                      | 3%   | 3%   | 3%   |  |
| GENERATION 6                      | 3%   | 3%   | 3%   |  |
| GENERATION 7                      |      | 3%   | 3%   |  |
| GENERATION 8                      |      |      | 1%   |  |

### **Diamond Leadership Bonus**

Young Living pays 0.5% of the monthly commissionable sales in shares to Diamond leaders as a reward for helping to build Young Living worldwide.

5