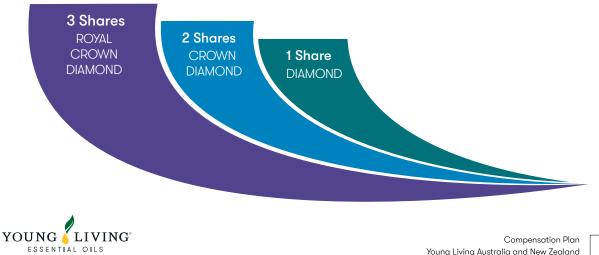

### **Diamond Leadership Bonus**

Young Living pays 0.5% of the monthly commissionable sales in shares to Diamond leaders as a reward for helping to build Young Living worldwide.

5