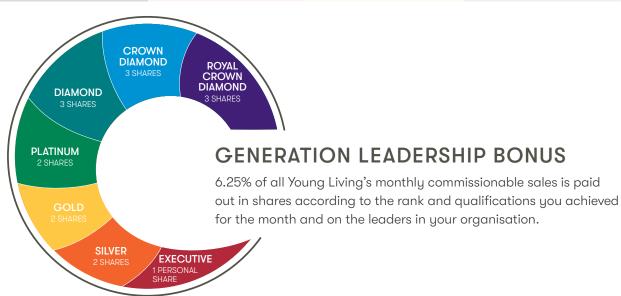

Generation Commissions: Based on a Brand Partner's monthly rank of Silver or higher, a commission is paid on the OGV of each Silver or higher in the Brand Partner's organisation, down to the next Silver or higher-ranked Brand Partner, down to eight generations.

Organisational Group Volume (OGV): The monthly volume within a Brand Partner's organisation.

Personal Generation Commissions: Commissions paid to Silver or higher Brand Partners on all volume in their organisation, down to but excluding the next Silver or higher ranked Brand Partner.

| GENERATION COMMISSION PERCENTAGES |      |      |      |  |
|-----------------------------------|------|------|------|--|
| PERSONAL GENERATION               | 2.5% | 2.5% | 2.5% |  |
| GENERATION 2                      | 3%   | 3%   | 3%   |  |
| GENERATION 3                      | 3%   | 3%   | 3%   |  |
| GENERATION 4                      |      | 3%   | 3%   |  |
| GENERATION 5                      |      |      | 3%   |  |
| GENERATION 6                      |      |      |      |  |
| GENERATION 7                      |      |      |      |  |
| GENERATION 8                      |      |      |      |  |

| GENERATION COMMISSION PERCENTAGES |      |      |      |  |
|-----------------------------------|------|------|------|--|
| PERSONAL GENERATION               | 2.5% | 2.5% | 2.5% |  |
| GENERATION 2                      | 3%   | 3%   | 3%   |  |
| GENERATION 3                      | 3%   | 3%   | 3%   |  |
| GENERATION 4                      | 3%   | 3%   | 3%   |  |
| GENERATION 5                      | 3%   | 3%   | 3%   |  |
| GENERATION 6                      | 3%   | 3%   | 3%   |  |
| GENERATION 7                      |      | 3%   | 3%   |  |
| GENERATION 8                      |      |      | 1%   |  |