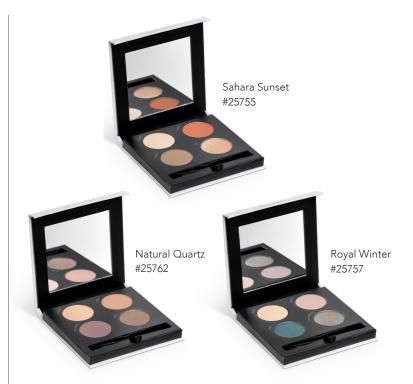

#### SHADES

#### Sahara Sunset (Item No. 25755)

Cloud 9—pale white satin Elite—burnt orange matte Drift—medium brown matte VIP—gold bronze shimmer

### Natural Quartz (Item No. 25762)

Blessed—peach ivory satin Petal—soft pink matte Dragonfly—plum matte Bliss—medium brown shimmer

## Royal Winter (Item No. 25757)

Grace—pale pink shimmer Enchanted—slate shimmer Unwind—light mauve matte Jewel—marine blue shimmer